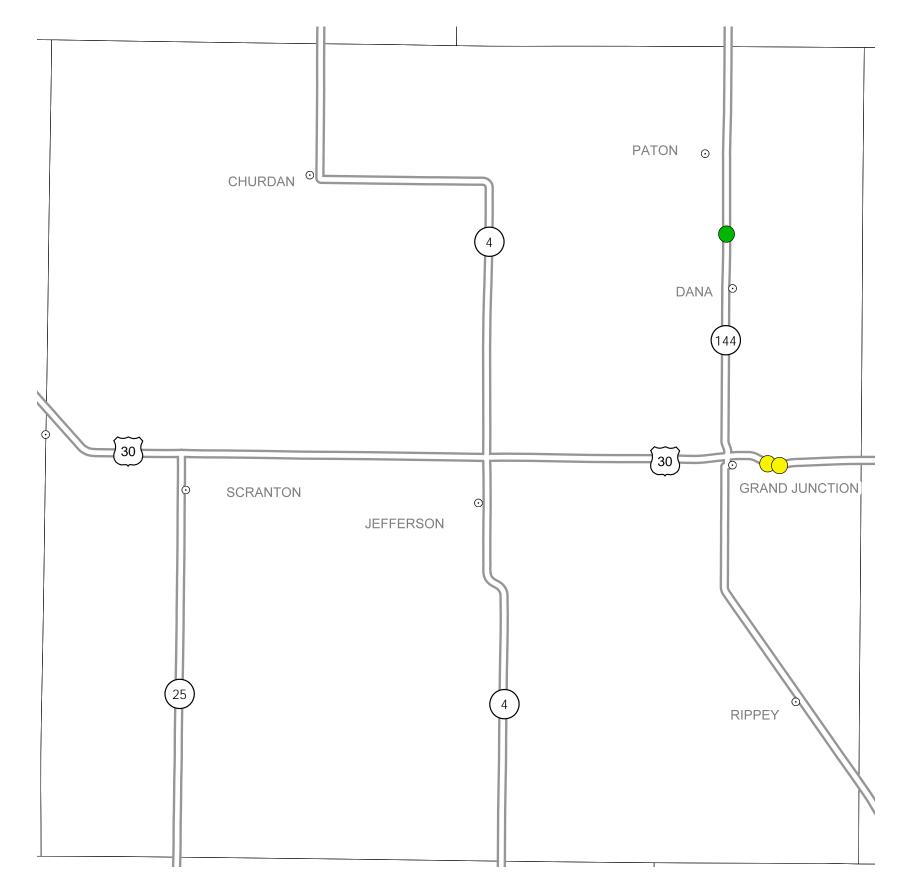

## Notes:

• Does not include minor right of way, erosion control, patching, bridge washing or other minor projects.

• Only the 2015 year of multiyear projects are shown.

• Most safety and noninterstate pavement resurfacing projects are identified for only the first year. Therefore, few projects of that type are shown for years 2016 through 2019.

- Map is subject to change and is not to scale.
- For more information, see

iowadot.gov/program\_management/five\_year.html.