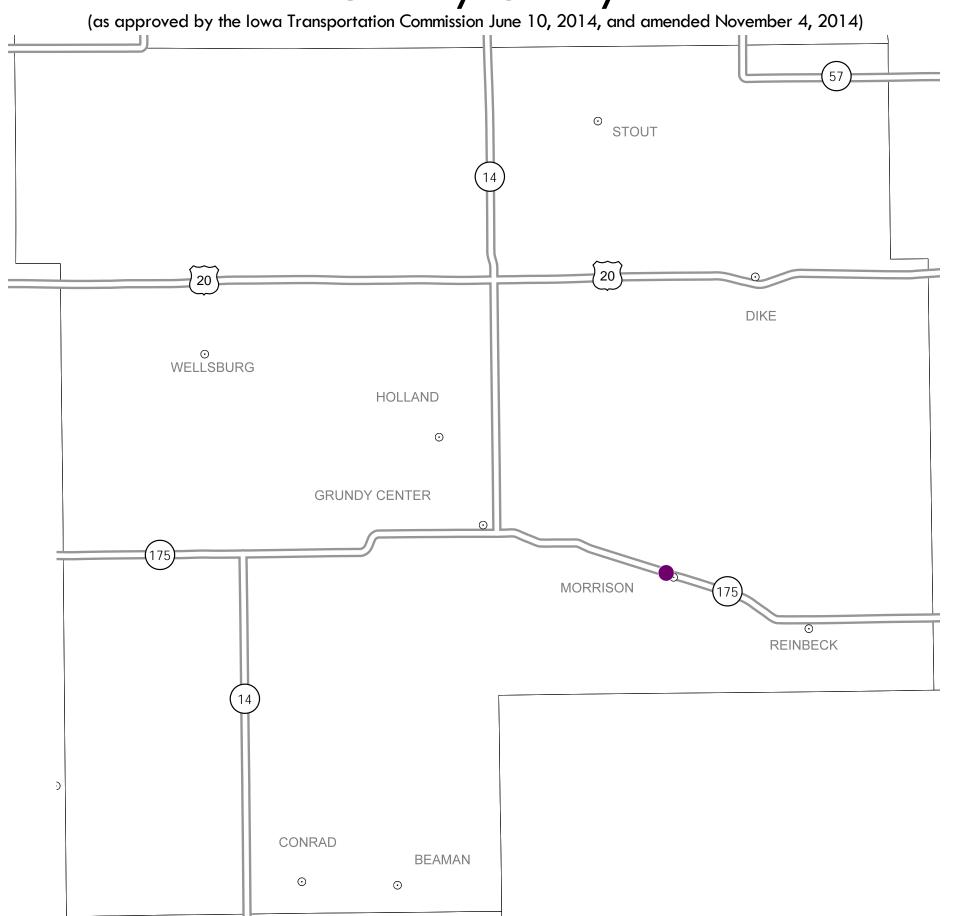

## District 1 2015-2019 Iowa Highway Program Grundy County

In Cooperation With
United States
Department of Transportation

## Notes:

- Does not include minor right of way, erosion control, patching, bridge washing or other minor projects.
- Only the 2015 year of multiyear projects are shown.
- Most safety and noninterstate pavement resurfacing projects are identified for only the first year. Therefore, few projects of that type are shown for years 2016 through 2019.
- Map is subject to change and is not to scale.
- For more information, see iowadot.gov/program\_management/five\_year.html.