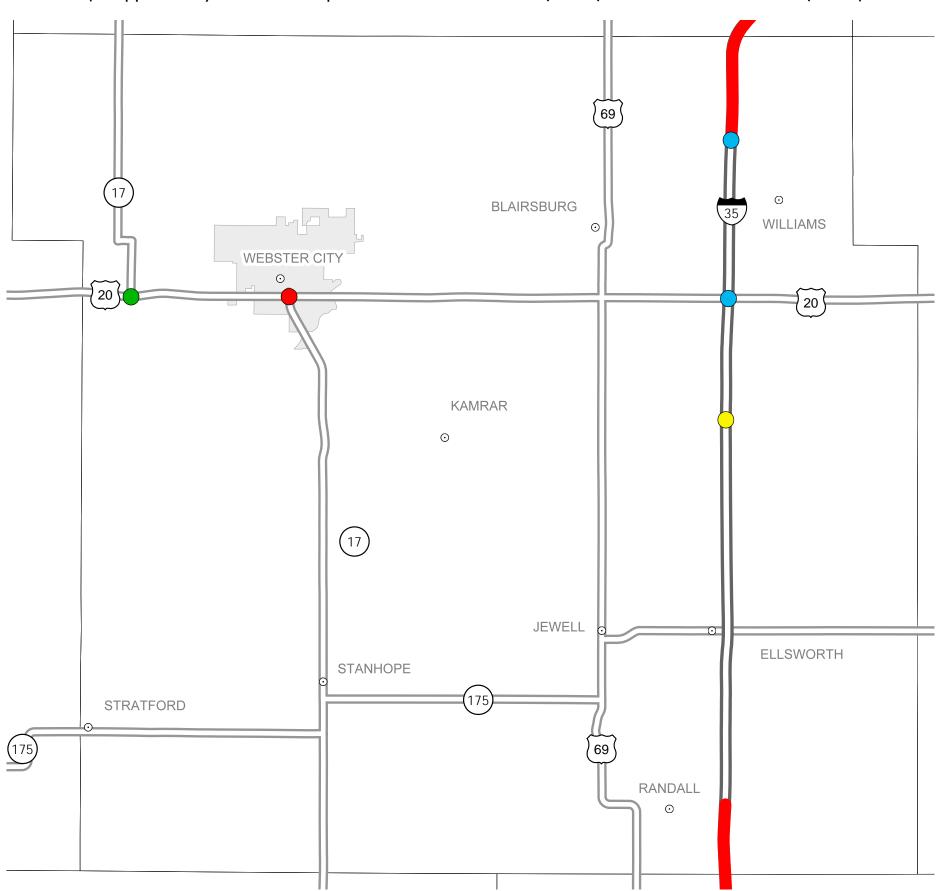

## Notes:

- Does not include minor right of way, erosion control, patching, bridge washing or other minor projects.
- Only the 2015 year of multiyear projects are shown.
- Most safety and noninterstate pavement resurfacing projects are identified for only the first year. Therefore, few projects of that type are shown for years 2015 through 2019.
- Map is subject to change and is not to scale.
- For more information, see iowadot.gov/program\_management/five\_year.html.