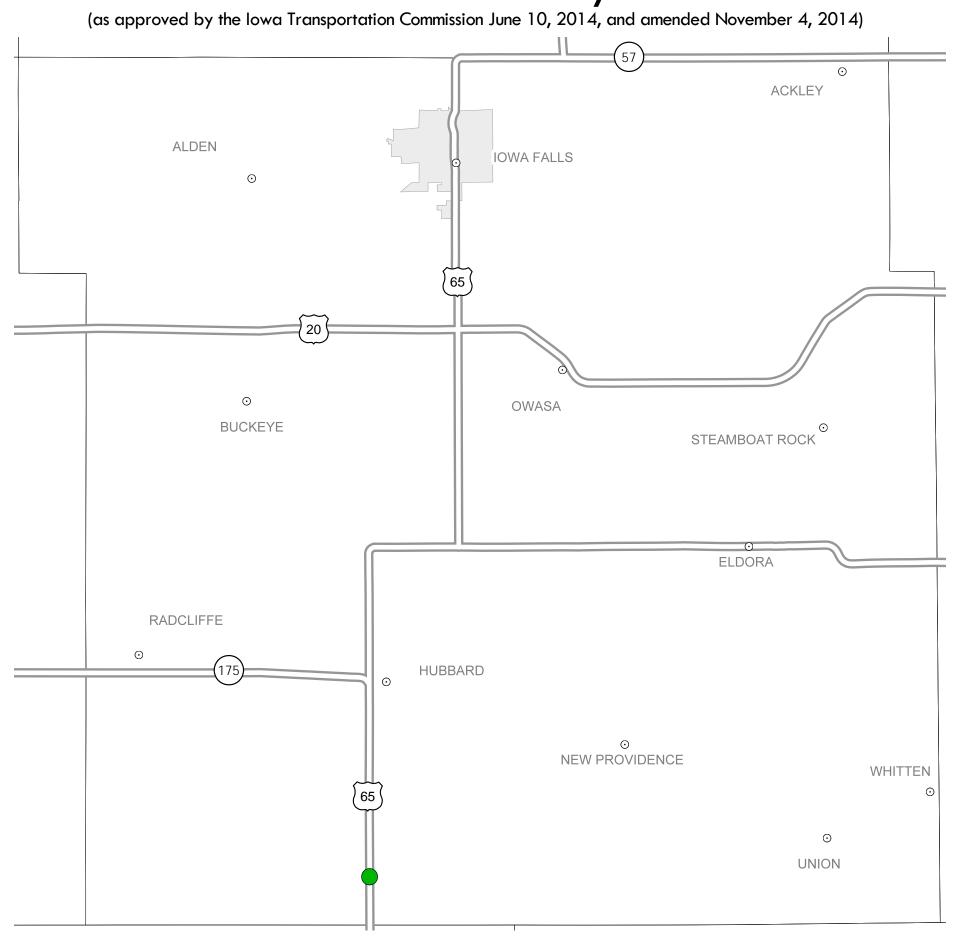

## District 1 2015-2019 Iowa Highway Program Hardin County

In Cooperation With
United States
Department of Transportation

## Notes:

- Does not include minor right of way, erosion control, patching, bridge washing or other minor projects.
- Only the 2015 year of multiyear projects are shown.
- Most safety and noninterstate pavement resurfacing projects are identified for only the first year. Therefore, few projects of that type are shown for years 2016 through 2019.
- Map is subject to change and is not to scale.
- For more information, see iowadot.gov/program\_management/five\_year.html.