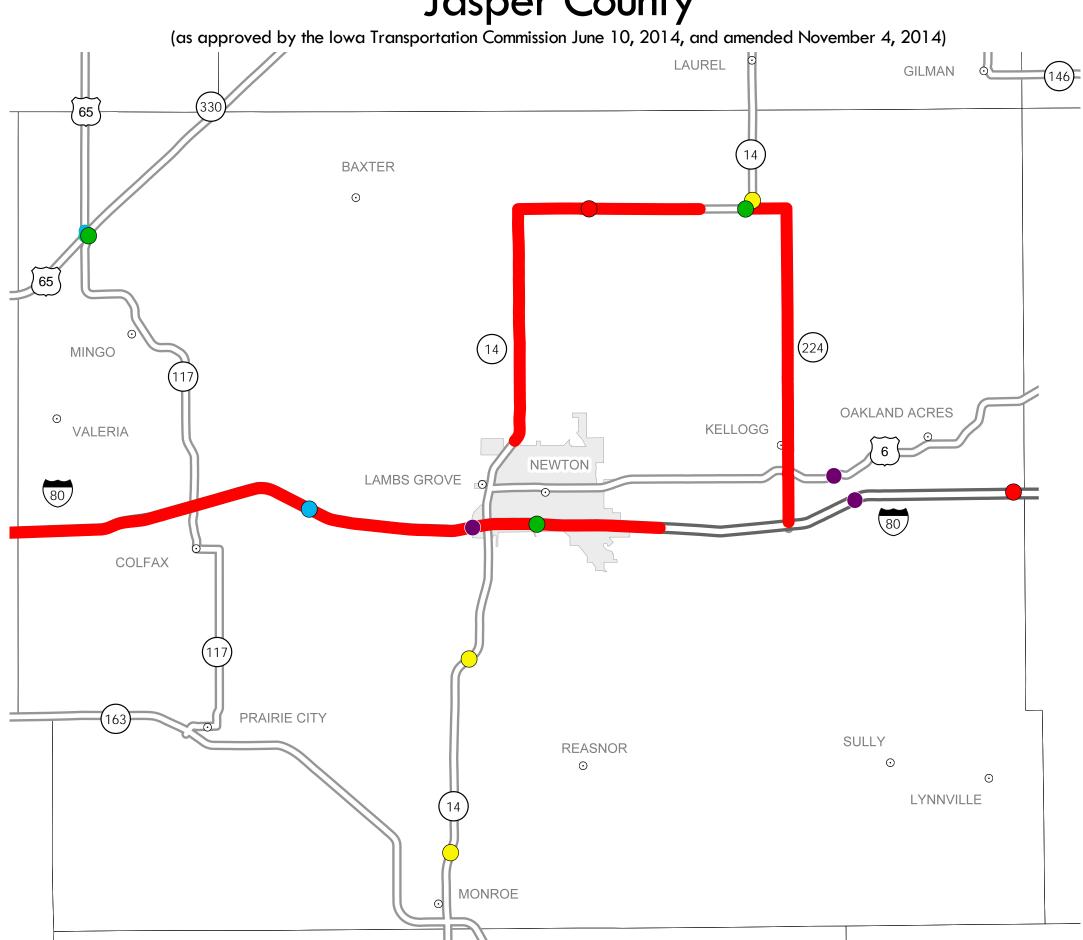

## Notes:

- Does not include minor right of way, erosion control, patching, bridge washing or other minor projects.
- Only the 2015 year of multiyear projects are shown.
- Most safety and noninterstate pavement resurfacing projects are identified for only the first year. Therefore, few projects of that type are shown for years 2016 through 2019.
- Map is subject to change and is not to scale.
- For more information, see iowadot.gov/program\_management/five\_year.html.