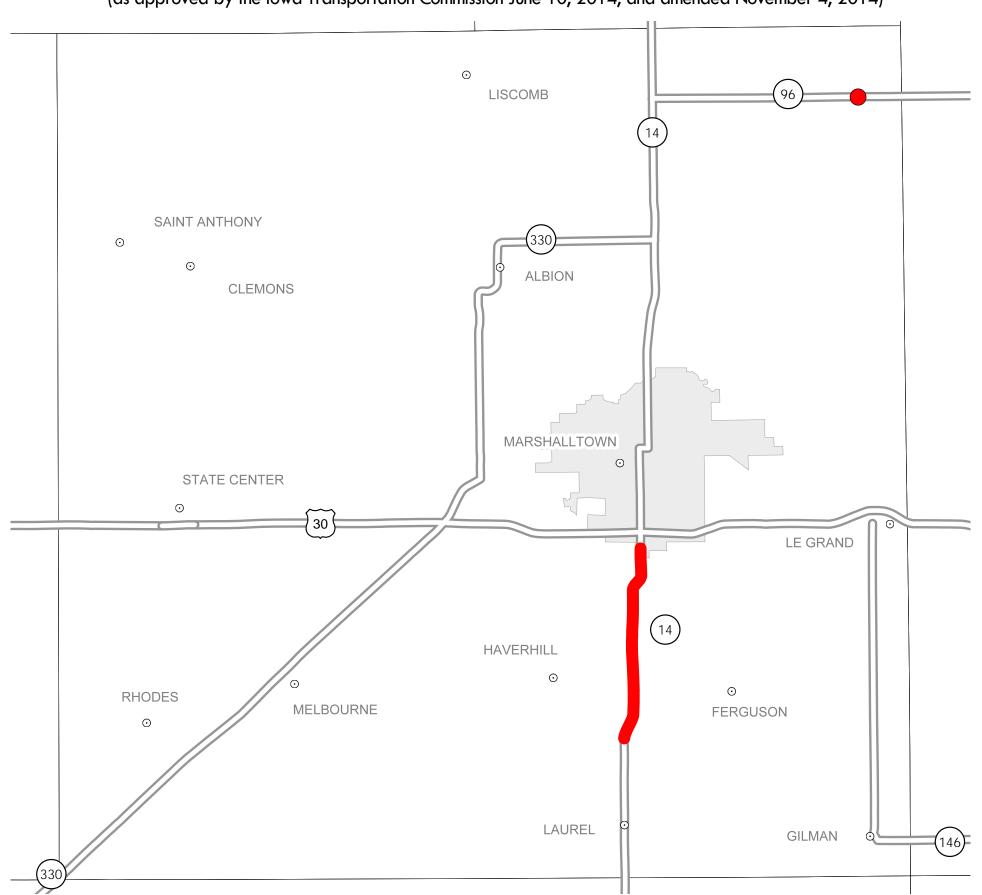

## District 1 2015-2019 Iowa Highway Program Marshall County

(as approved by the Iowa Transportation Commission June 10, 2014, and amended November 4, 2014)

In Cooperation With
United States
Department of Transportation

## Notes:

- Does not include minor right of way, erosion control, patching, bridge washing or other minor projects.
- Only the 2015 year of multiyear projects are shown.
- Most safety and noninterstate pavement resurfacing projects are identified for only the first year. Therefore, few projects of that type are shown for years 2016 through 2019.
- Map is subject to change and is not to scale.
- For more information, see iowadot.gov/program\_management/five\_year.html.