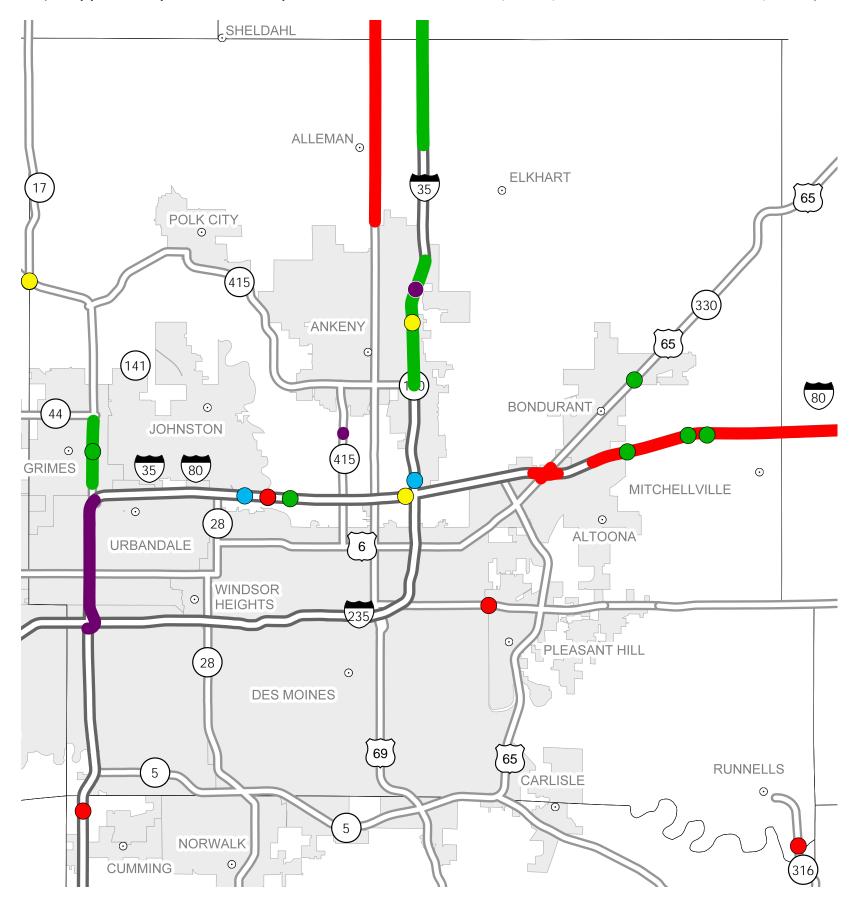

## District 1 2015-2019 Iowa Highway Program Polk County

(as approved by the Iowa Transportation Commission June 10, 2014, and amended November 4, 2014)

In Cooperation With
United States
Department of Transportation

## Notes:

- Does not include minor right of way, erosion control, patching, bridge washing or other minor projects.
- Only the 2015 year of multiyear projects are shown.
- Most safety and noninterstate pavement resurfacing projects are identified for only the first year. Therefore, few projects of that type are shown for years 2016 through 2019.
- Map is subject to change and is not to scale.
- For more information, see iowadot.gov/program\_management/five\_year.html.