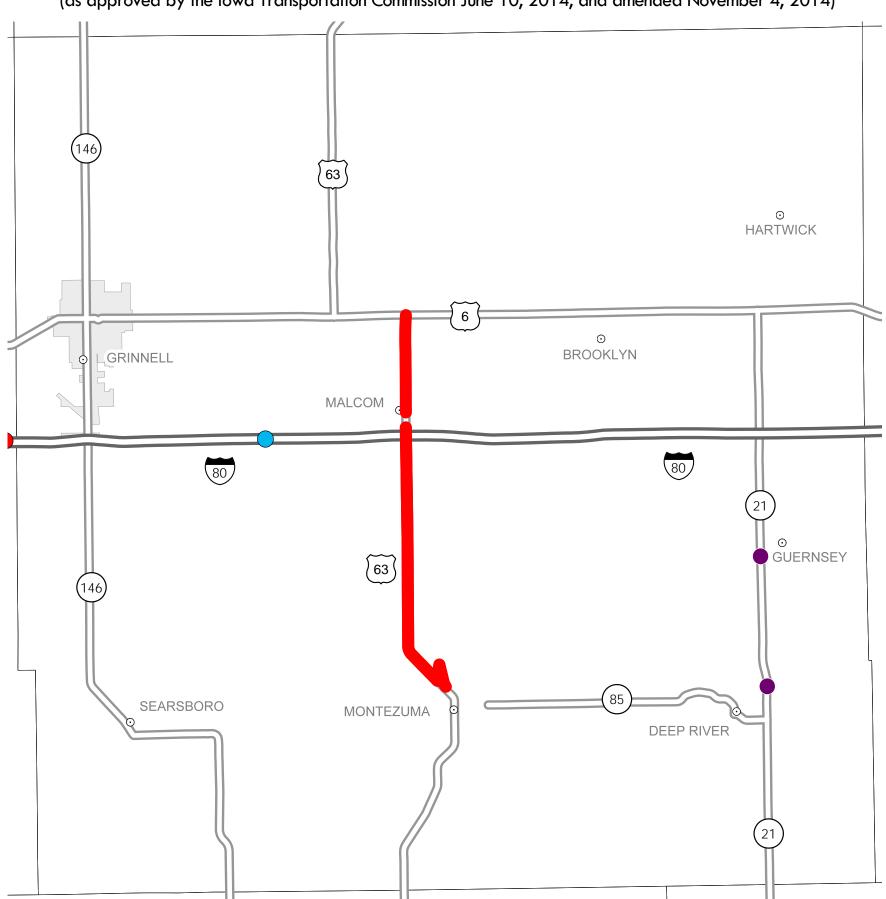

## District 1 2015-2019 Iowa Highway Program Poweshiek County

(as approved by the Iowa Transportation Commission June 10, 2014, and amended November 4, 2014)

In Cooperation With
United States
Department of Transportation

## Notes:

- Does not include minor right of way, erosion control, patching, bridge washing or other minor projects.
- Only the 2015 year of multiyear projects are shown.
- Most safety and noninterstate pavement resurfacing projects are identified for only the first year. Therefore, few projects of that type are shown for years 2016 through 2019.
- Map is subject to change and is not to scale.
- For more information, see iowadot.gov/program\_management/five\_year.html.