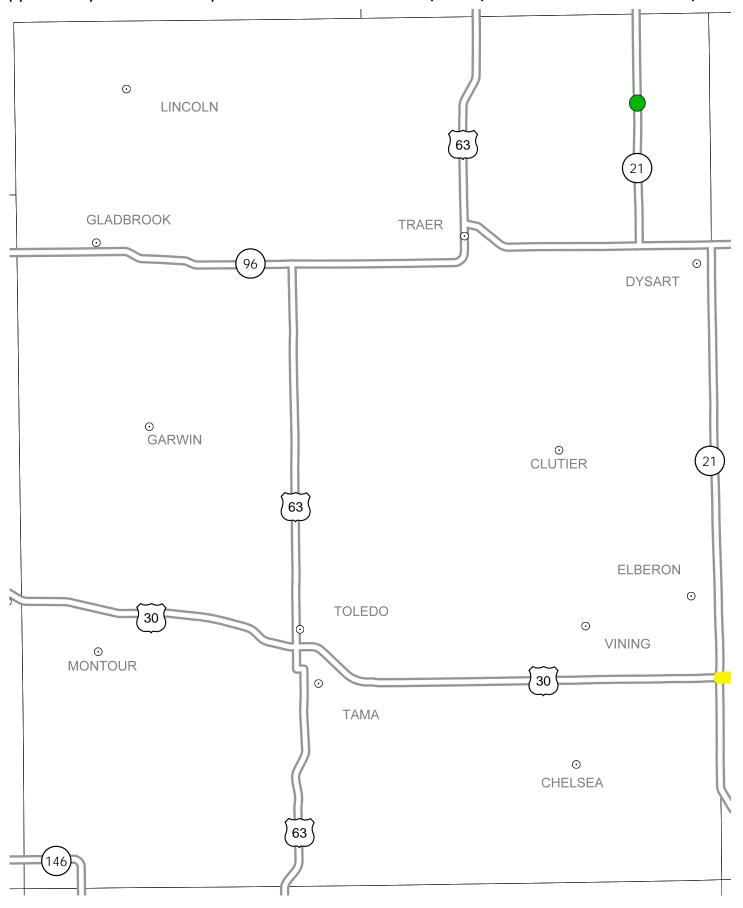

## Notes

- Does not include minor right of way, erosion control, patching, bridge washing or other minor projects.
- Only the 2015 year of multiyear projects are shown.
- Most safety and noninterstate pavement resurfacing projects are identified for only the first year. Therefore, few projects of that type are shown for years 2016 through 2019.
- Map is subject to change and is not to scale.
- For more information, see iowadot.gov/program\_management/five\_year.html.