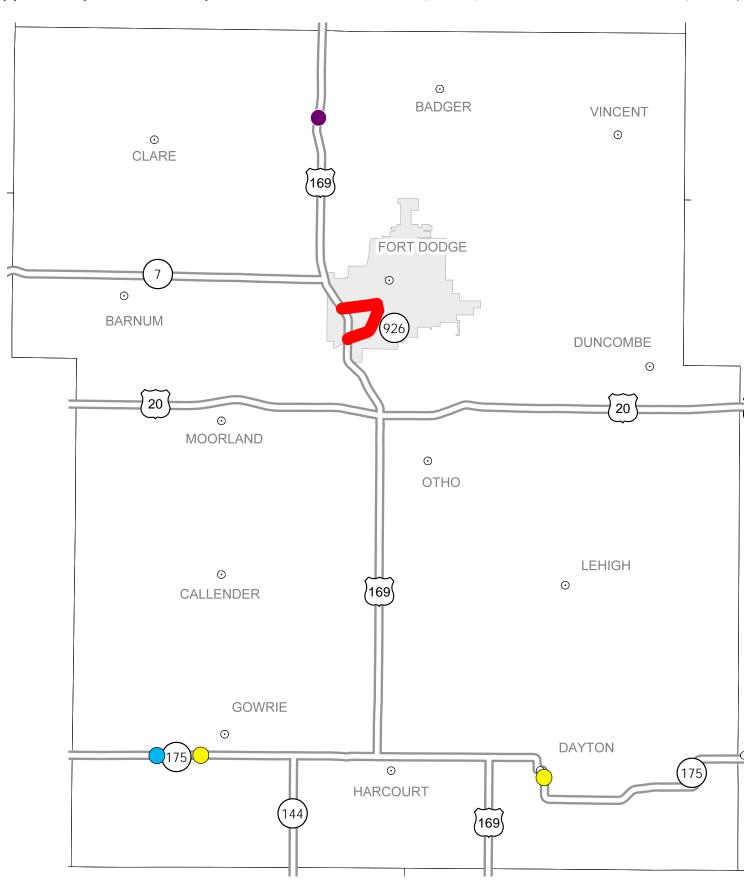

## Notes:

- Does not include minor right of way, erosion control, patching, bridge washing or other minor projects.
- Only the 2015 year of multiyear projects are shown.
- Most safety and noninterstate pavement resurfacing projects are identified for only the first year. Therefore, few projects of that type are shown for years 2016 through 2019.
- Map is subject to change and is not to scale.
- For more information, see iowadot.gov/program\_management/five\_year.html.