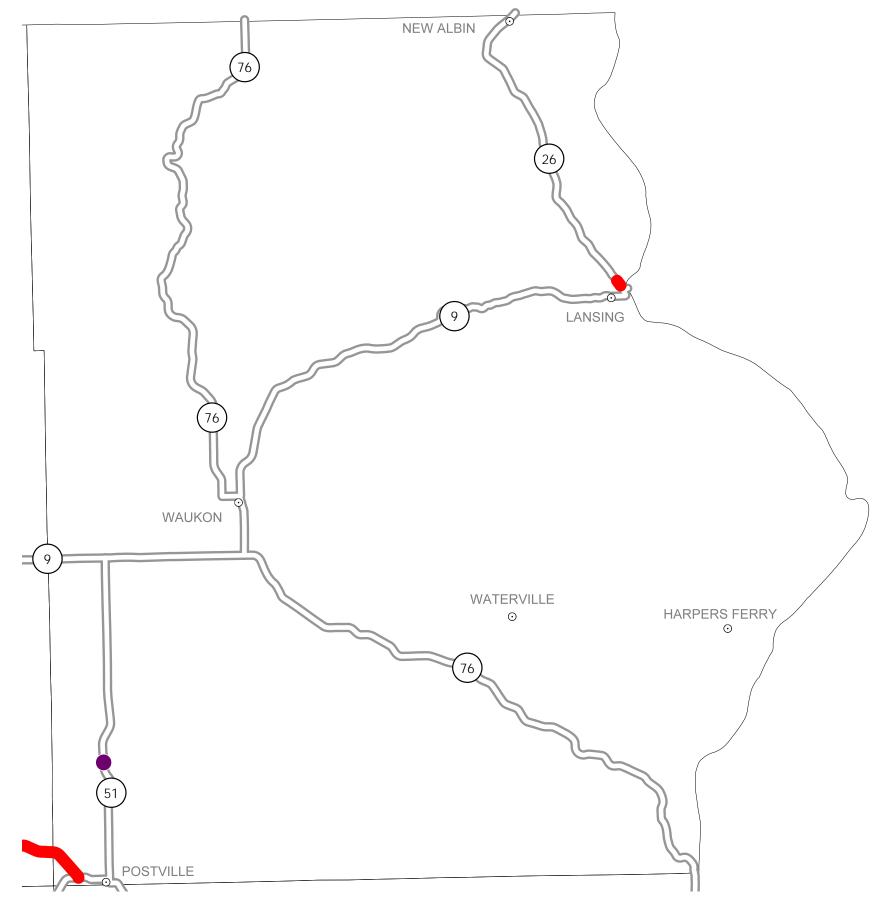

## District 2 2015-2019 Iowa Highway Program Allamakee County

(as approved by the Iowa Transportation Commission June 10, 2014, and amended Noavember 4, 2014)

In Cooperation With United States Department of Transportation

## Notes:

• Does not include minor right of way, erosion control, patching, bridge washing or other minor projects.

• Only the 2015 year of multiyear projects are shown.

• Most safety and noninterstate pavement resurfacing projects are identified for only the first year. Therefore, few projects of that type are shown for years 2016 through 2019.

- Map is subject to change and is not to scale.
- For more information, see

iowadot.gov/program\_management/five\_year.html.