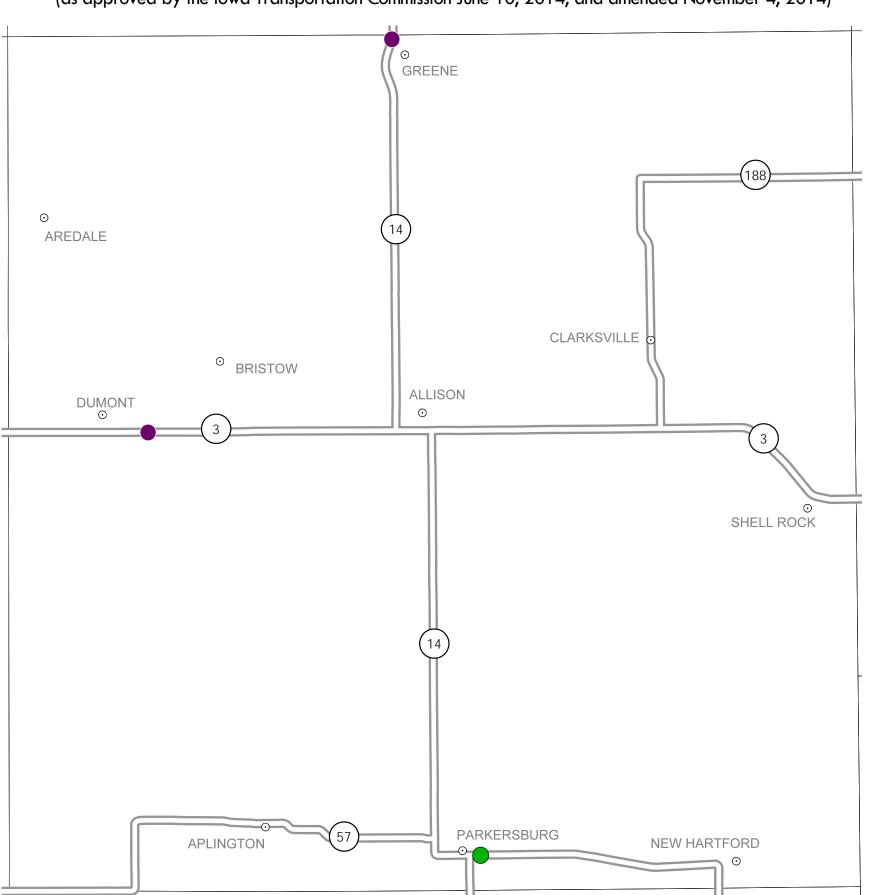

## District 2 2015-2019 Iowa Highway Program Butler County

(as approved by the Iowa Transportation Commission June 10, 2014, and amended November 4, 2014)

In Cooperation With
United States
Department of Transportation

## Notes:

- Does not include minor right of way, erosion control, patching, bridge washing or other minor projects.
- Only the 2015 year of multiyear projects are shown.
- Most safety and noninterstate pavement resurfacing projects are identified for only the first year. Therefore, few projects of that type are shown for years 2016 through 2019.
- Map is subject to change and is not to scale.
- For more information, see iowadot.gov/program\_management/five\_year.html.