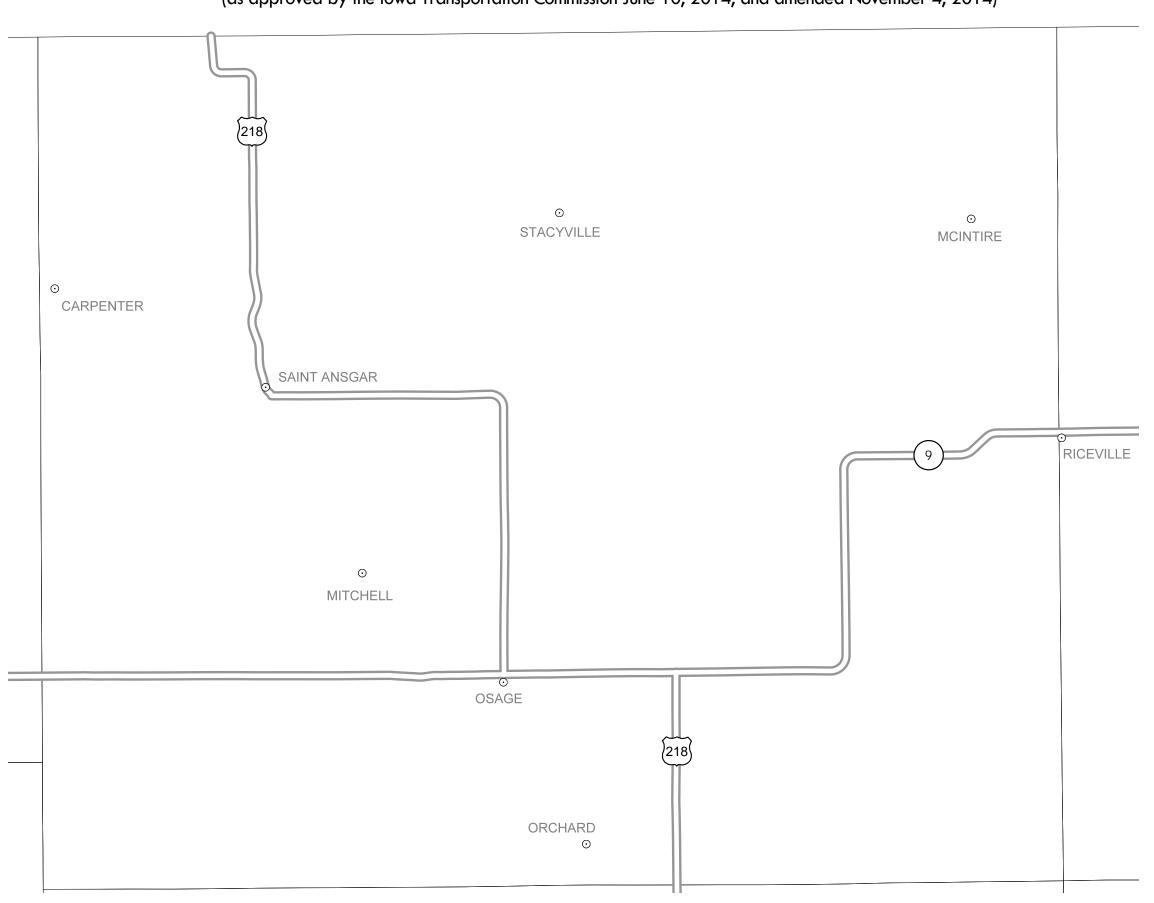

## District 2 2015-2019 Iowa Highway Program Mitchell County

(as approved by the Iowa Transportation Commission June 10, 2014, and amended November 4, 2014)

In Cooperation With
United States
Department of Transportation

## Notes:

- Does not include minor right of way, erosion control, patching, bridge washing or other minor projects.
- Only the 2015 year of multiyear projects are shown.
- Most safety and noninterstate pavement resurfacing projects are identified for only the first year. Therefore, few projects of that type are shown for years 2016 through 2019.
- Map is subject to change and is not to scale.
- For more information, see iowadot.gov/program\_management/five\_year.html.