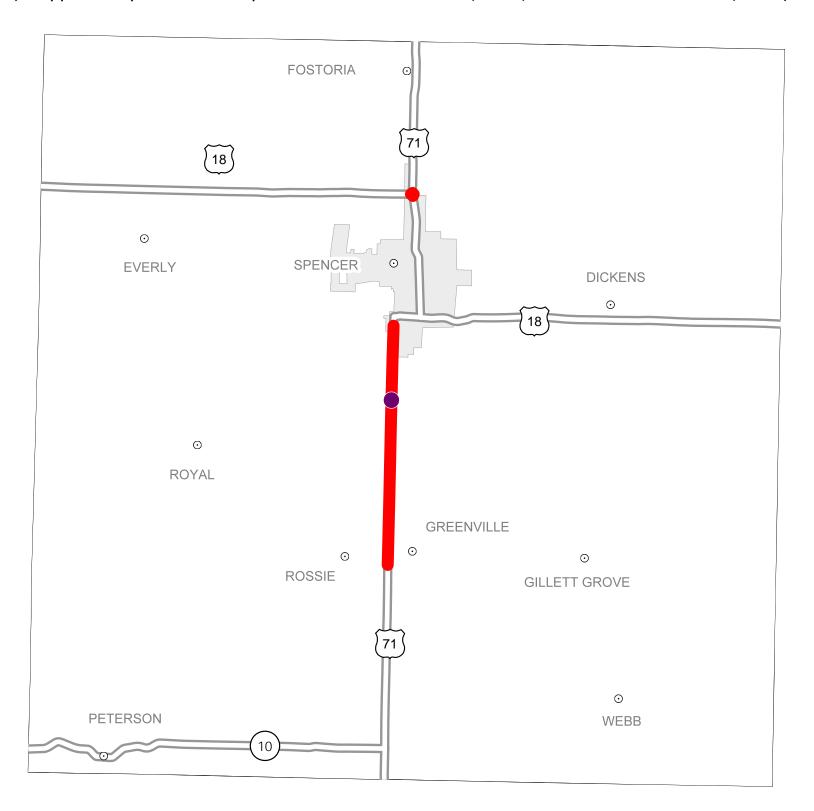

## District 3 2015-2019 Iowa Highway Program Clay County

(as approved by the Iowa Transportation Commission June 10, 2014, and amended November 4, 2014)

In Cooperation With
United States
Department of Transportation

## Structure Highway 2015 2016 2017 2018 2019

Tony Lazarowicz
District 3 Engineer
2800 Gordon Drive
P.O. Box 987
Sioux City, Iowa 51102
712-276-1451
tony.lazarowicz@dot.iowa.gov

## Notes

- Does not include minor right of way, erosion control, patching, bridge washing or other minor projects.
- Only the 2015 year of multiyear projects are shown.
- Most safety and noninterstate pavement resurfacing projects are identified for only the first year. Therefore, few projects of that type are shown for years 2016 through 2019.
- Map is subject to change and is not to scale.
- For more information, see iowadot.gov/program\_management/five\_year.html.