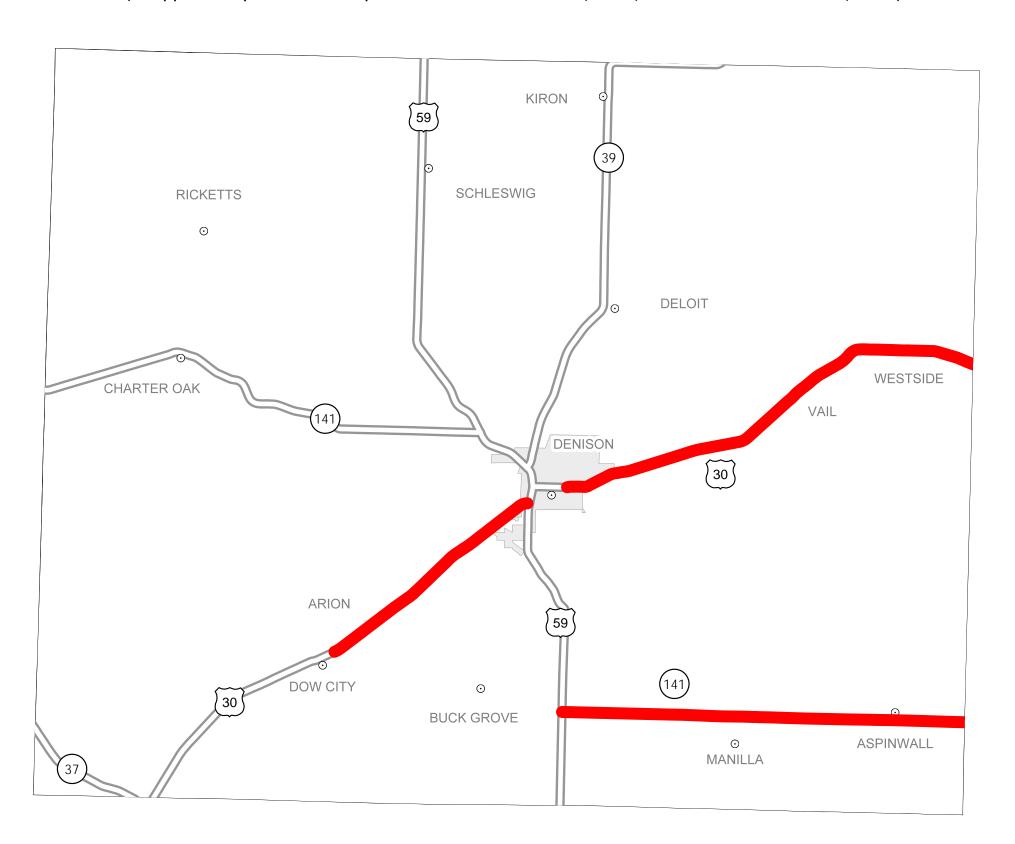

## Notes

- Does not include minor right of way, erosion control, patching, bridge washing or other minor projects.
- Only the 2015 year of multiyear projects are shown.
- Most safety and noninterstate pavement resurfacing projects are identified for only the first year. Therefore, few projects of that type are shown for years 2016 through 2019.
- Map is subject to change and is not to scale.
- For more information, see iowadot.gov/program\_management/five\_year.html.