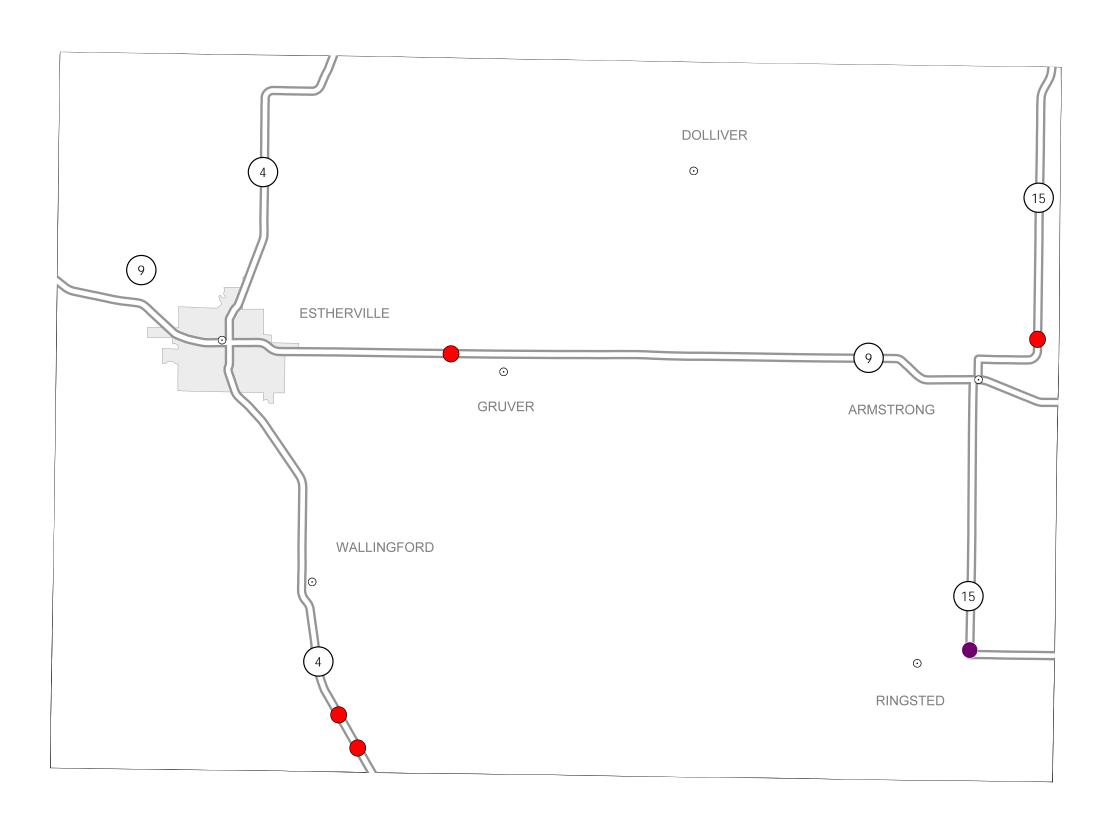

## District 3 2015-2019 Iowa Highway Program Emmet County

(as approved by the Iowa Transportation Commission June 10, 2014, and amended November 4, 2014)

In Cooperation With
United States
Department of Transportation

## Notes

- Does not include minor right of way, erosion control, patching, bridge washing or other minor projects.
- Only the 2015 year of multiyear projects are shown.
- Most safety and noninterstate pavement resurfacing projects are identified for only the first year. Therefore, few projects of that type are shown for years 2016 through 2019.
- Map is subject to change and is not to scale.
- For more information, see iowadot.gov/program\_management/five\_year.html.