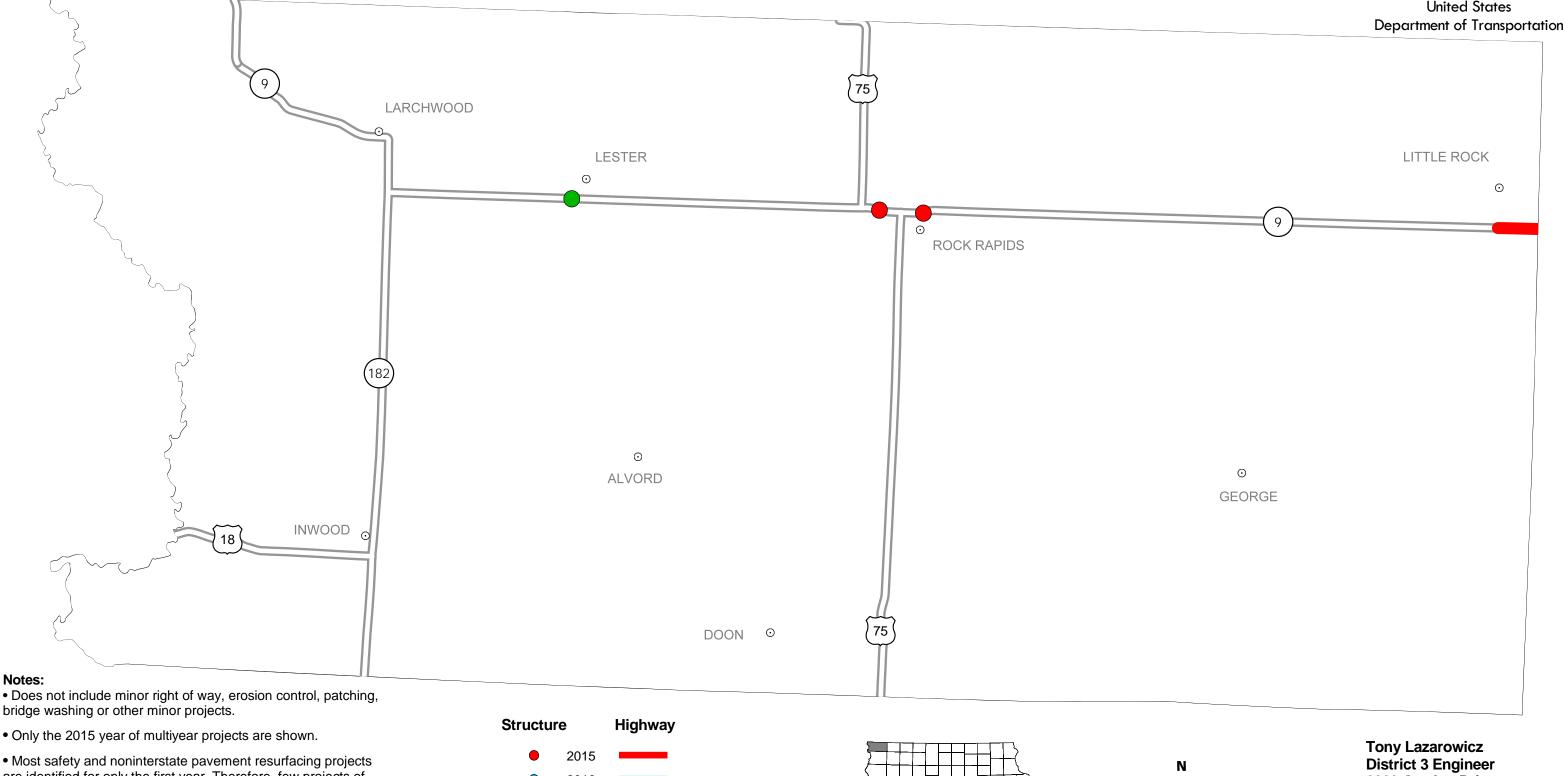

## District 3 2015-2019 Iowa Highway Program Lyon County

(as approved by the Iowa Transportation Commission June 10, 2014, and amended November 4, 2014)

• Does not include minor right of way, erosion control, patching, bridge washing or other minor projects.

• Only the 2015 year of multiyear projects are shown.

• Most safety and noninterstate pavement resurfacing projects are identified for only the first year. Therefore, few projects of that type are shown for years 2016 through 2019.

• Map is subject to change and is not to scale.

• For more information, see

iowadot.gov/program\_management/five\_year.html.

 $\cap W \land$ 

In Cooperation With United States

2800 Gordon Drive P.O. Box 987 Sioux City, Iowa 51102 712-276-1451 tony.lazarowicz@dot.iowa.gov