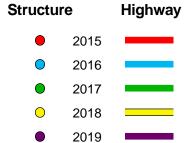

## District 3 2015-2019 Iowa Highway Program Lyon County

(as approved by the Iowa Transportation Commission June 10, 2014, and amended November 4, 2014)

• Does not include minor right of way, erosion control, patching, bridge washing or other minor projects.

• Only the 2015 year of multiyear projects are shown.

• Most safety and noninterstate pavement resurfacing projects are identified for only the first year. Therefore, few projects of that type are shown for years 2016 through 2019.

• Map is subject to change and is not to scale.

• For more information, see

iowadot.gov/program\_management/five\_year.html.

 $\cap W \land$ 

In Cooperation With United States

2800 Gordon Drive P.O. Box 987 Sioux City, Iowa 51102 712-276-1451 tony.lazarowicz@dot.iowa.gov