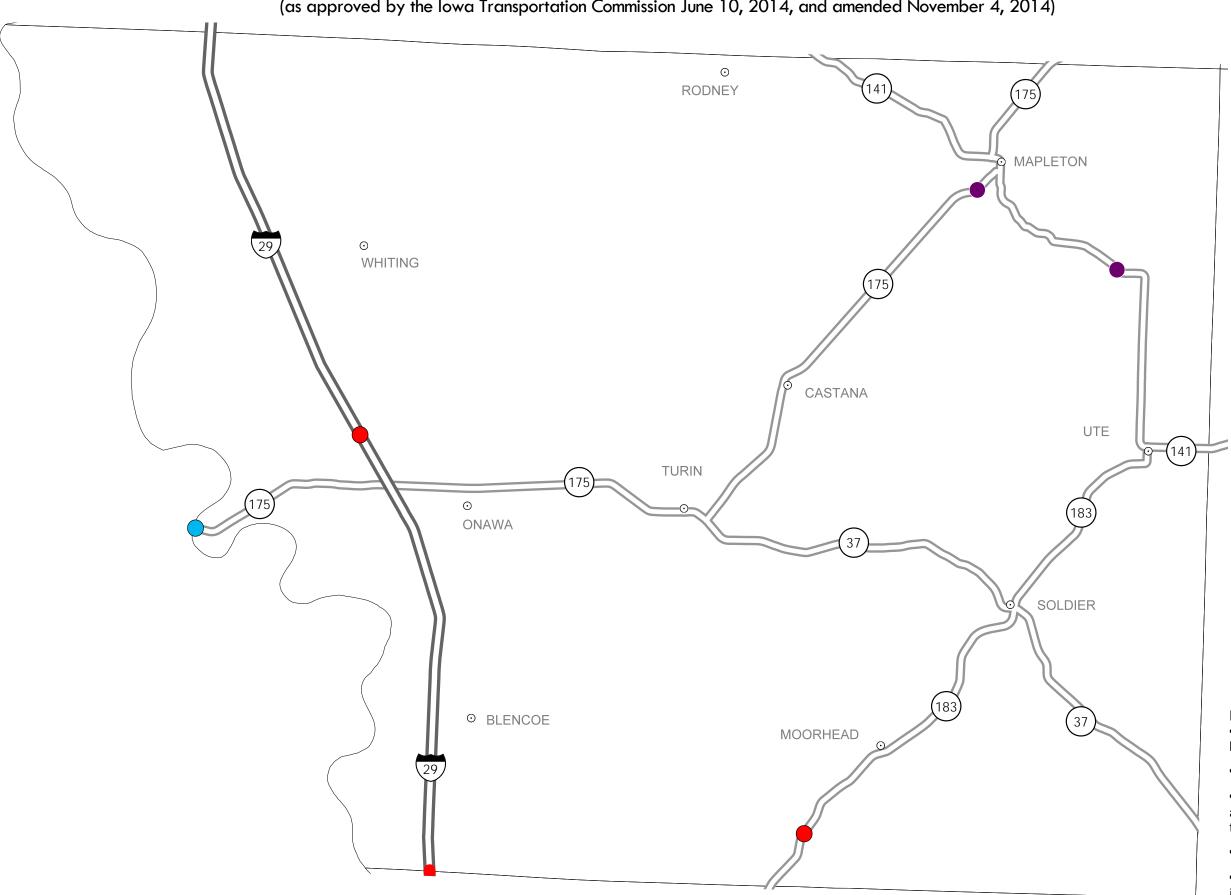

## District 3 2015-2019 Iowa Highway Program Monona County

(as approved by the Iowa Transportation Commission June 10, 2014, and amended November 4, 2014)

In Cooperation With **United States** Department of Transportation

## **Structure Highway**

**Tony Lazarowicz District 3 Engineer** 2800 Gordon Drive P.O. Box 987 Sioux City, Iowa 51102 712-276-1451 tony.lazarowicz@dot.iowa.gov

- Does not include minor right of way, erosion control, patching, bridge washing or other minor projects.
- Only the 2015 year of multiyear projects are shown.
- Most safety and noninterstate pavement resurfacing projects are identified for only the first year. Therefore, few projects of that type are shown for years 2016 through 2019.
- Map is subject to change and is not to scale.
- For more information, see iowadot.gov/program\_management/five\_year.html.