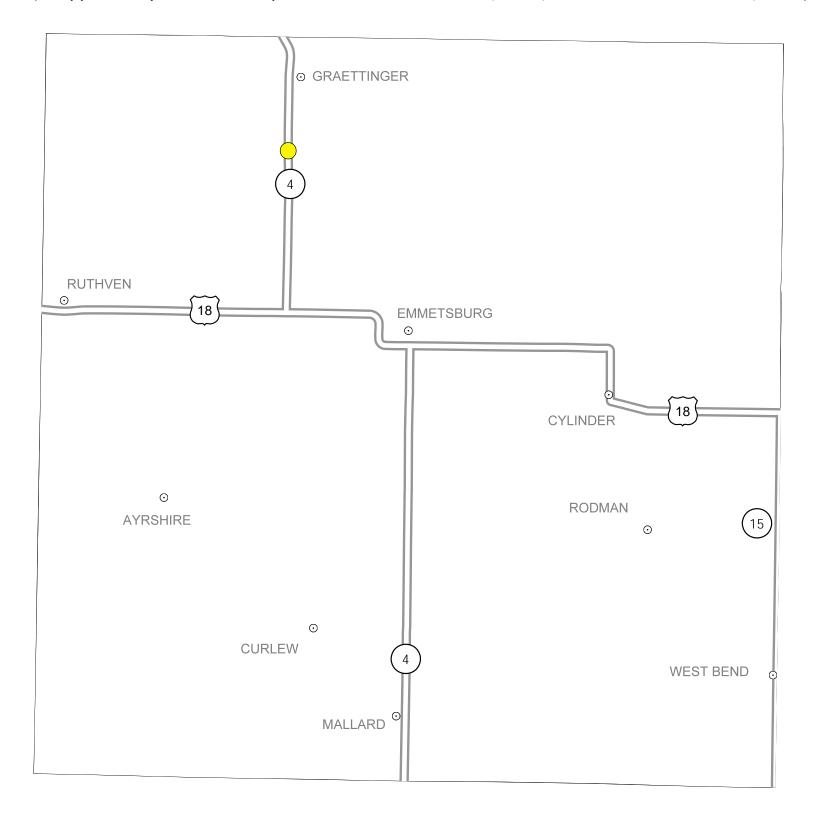

## Notes:

- Does not include minor right of way, erosion control, patching, bridge washing or other minor projects.
- Only the 2015 year of multiyear projects are shown.
- Most safety and noninterstate pavement resurfacing projects are identified for only the first year. Therefore, few projects of that type are shown for years 2016 through 2019.
- Map is subject to change and is not to scale.
- For more information, see iowadot.gov/program\_management/five\_year.html.