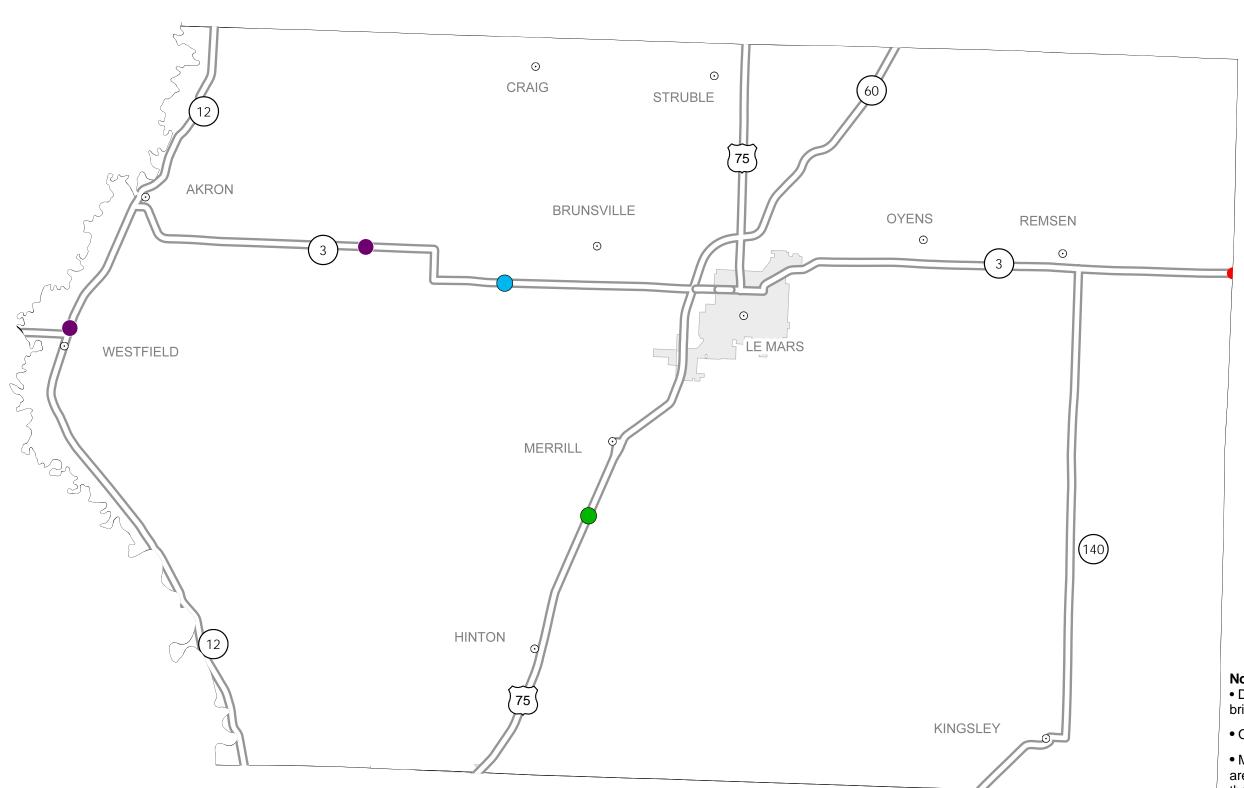

## District 3 2015-2019 Iowa Highway Program Plymouth County

(as approved by the Iowa Transportation Commission June 10, 2014, and amended November 4, 2014)

In Cooperation With
United States
Department of Transportation

## Notes:

- Does not include minor right of way, erosion control, patching, bridge washing or other minor projects.
- Only the 2015 year of multiyear projects are shown.
- Most safety and noninterstate pavement resurfacing projects are identified for only the first year. Therefore, few projects of that type are shown for years 2016 through 2019.
- Map is subject to change and is not to scale.
- For more information, see iowadot.gov/program\_management/five\_year.html.