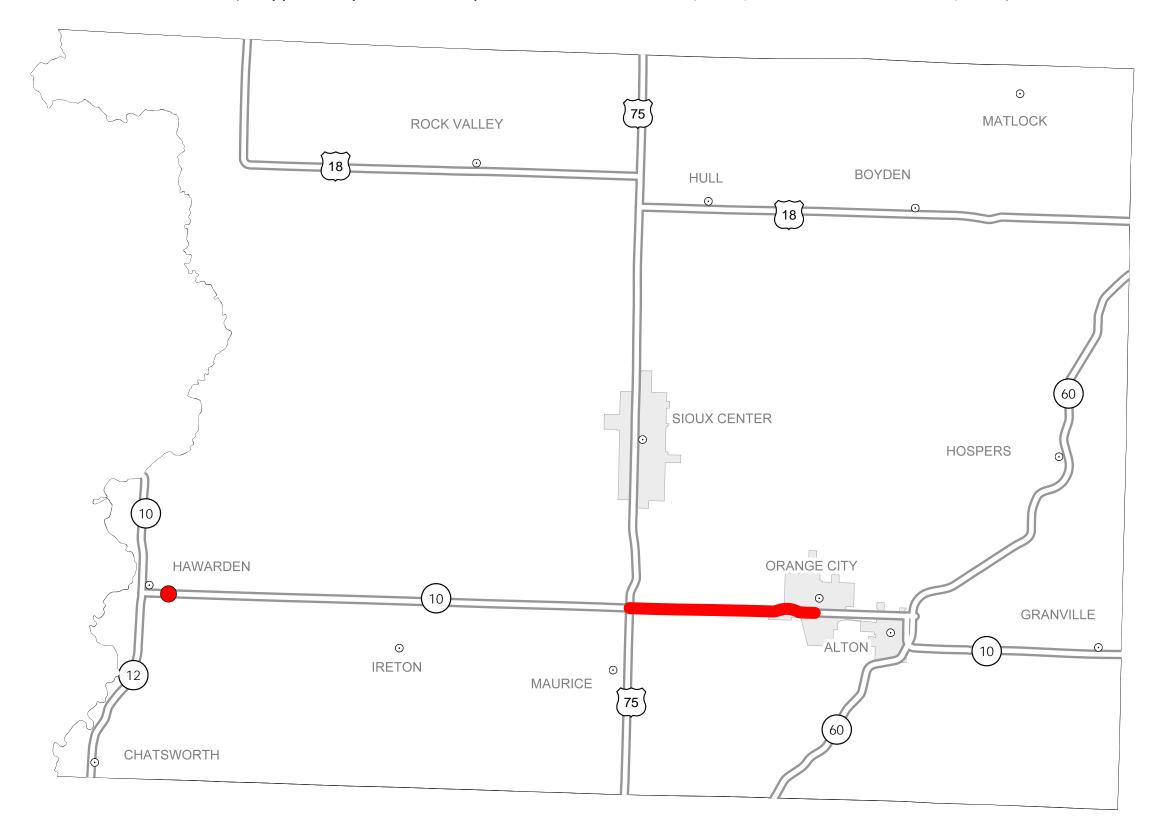

## District 3 2015-2019 Iowa Highway Program Sioux County

(as approved by the Iowa Transportation Commission June 10, 2014, and amended November 4, 2014)

In Cooperation With
United States
Department of Transportation

## Notes:

- Does not include minor right of way, erosion control, patching, bridge washing or other minor projects.
- Only the 2015 year of multiyear projects are shown.
- Most safety and noninterstate pavement resurfacing projects are identified for only the first year. Therefore, few projects of that type are shown for years 2016 through 2019.
- Map is subject to change and is not to scale.
- For more information, see iowadot.gov/program\_management/five\_year.html.