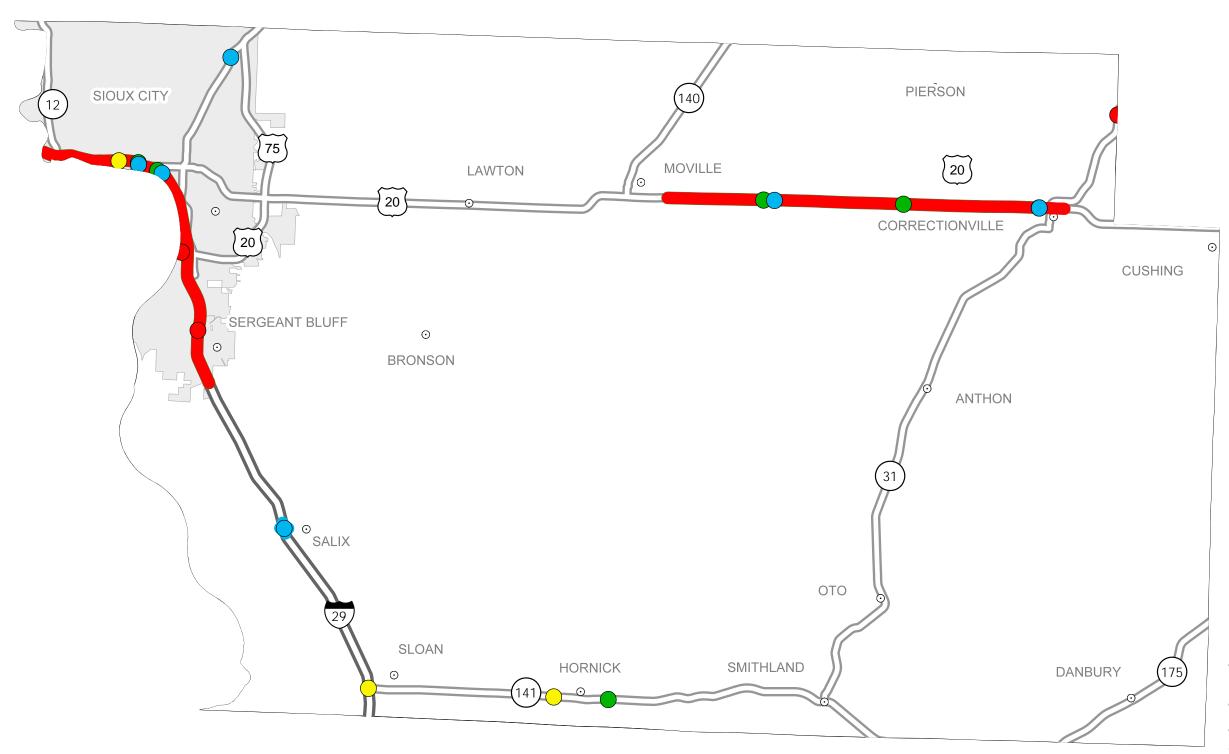

## Notes:

- Does not include minor right of way, erosion control, patching, bridge washing or other minor projects.
- Only the 2015 year of multiyear projects are shown.
- Most safety and noninterstate pavement resurfacing projects are identified for only the first year. Therefore, few projects of that type are shown for years 2016 through 2019.
- Map is subject to change and is not to scale.
- For more information, see iowadot.gov/program\_management/five\_year.html.