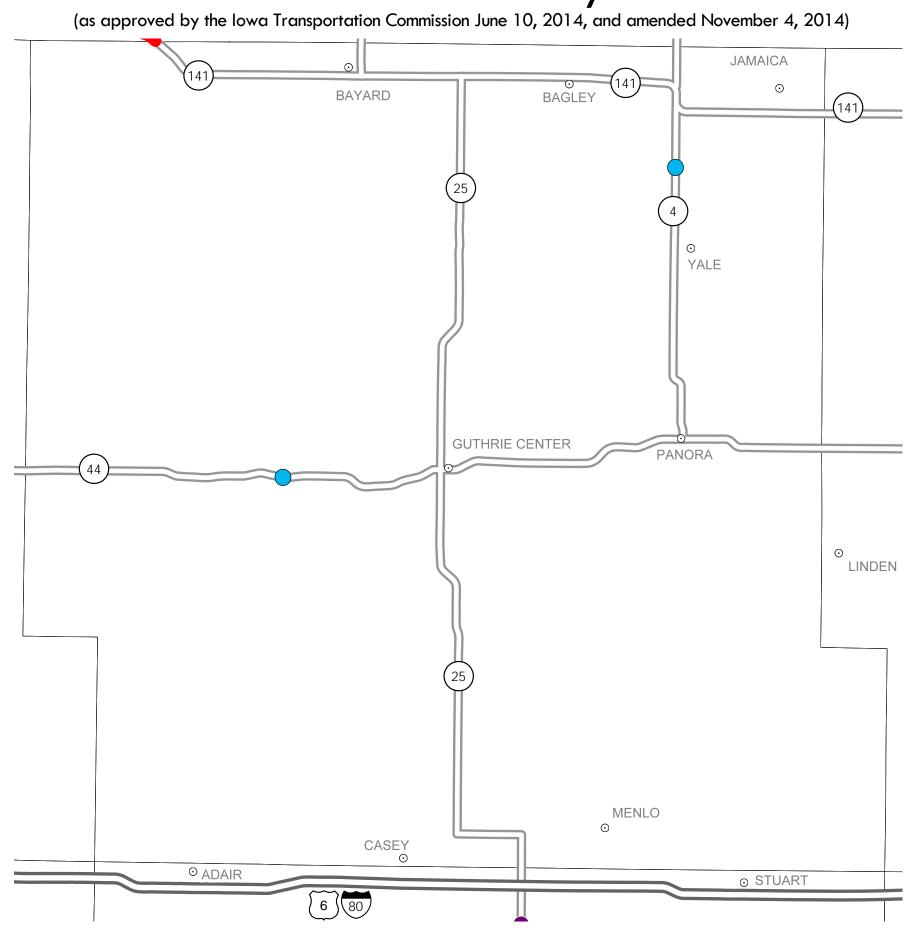

## District 4 2015-2019 Iowa Highway Program Guthrie County

In Cooperation With
United States
Department of Transportation

I I alexandra

| Structure |      | Hignway |
|-----------|------|---------|
|           | 2015 |         |
|           | 2016 |         |
|           | 2017 |         |
| $\circ$   | 2018 |         |
|           | 2019 |         |

## Notes

- Does not include minor right of way, erosion control, patching, bridge washing or other minor projects.
- Only the 2015 year of multiyear projects are shown.
- Most safety and noninterstate pavement resurfacing projects are identified for only the first year. Therefore, few projects of that type are shown for years 2016 through 2019.
- Map is subject to change and is not to scale.
- For more information, see iowadot.gov/program\_management/five\_year.html.