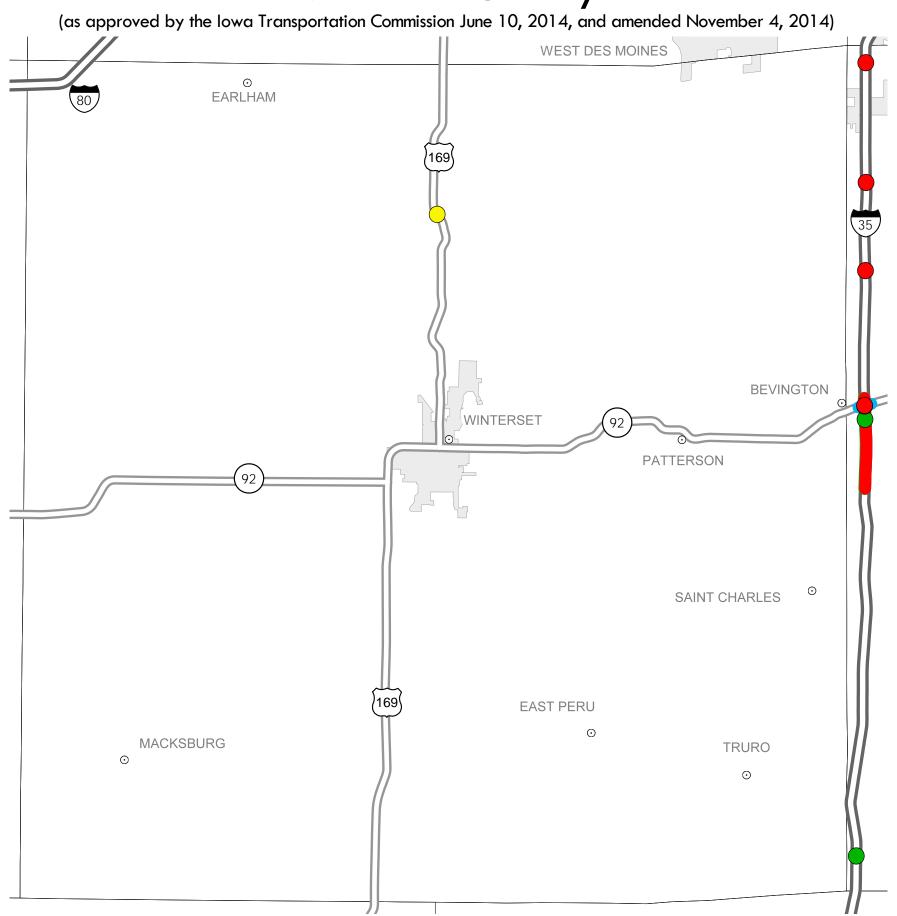

## District 4 2015-2019 Iowa Highway Program Madison County

In Cooperation With
United States
Department of Transportation

| Structure |      | Highway |
|-----------|------|---------|
|           | 2015 |         |
|           | 2016 |         |
|           | 2017 |         |
| $\circ$   | 2018 |         |
|           | 2019 |         |

## Notes

- Does not include minor right of way, erosion control, patching, bridge washing or other minor projects.
- Only the 2015 year of multiyear projects are shown.
- Most safety and noninterstate pavement resurfacing projects are identified for only the first year. Therefore, few projects of that type are shown for years 2016 through 2019.
- Map is subject to change and is not to scale.
- For more information, see iowadot.gov/program\_management/five\_year.html.