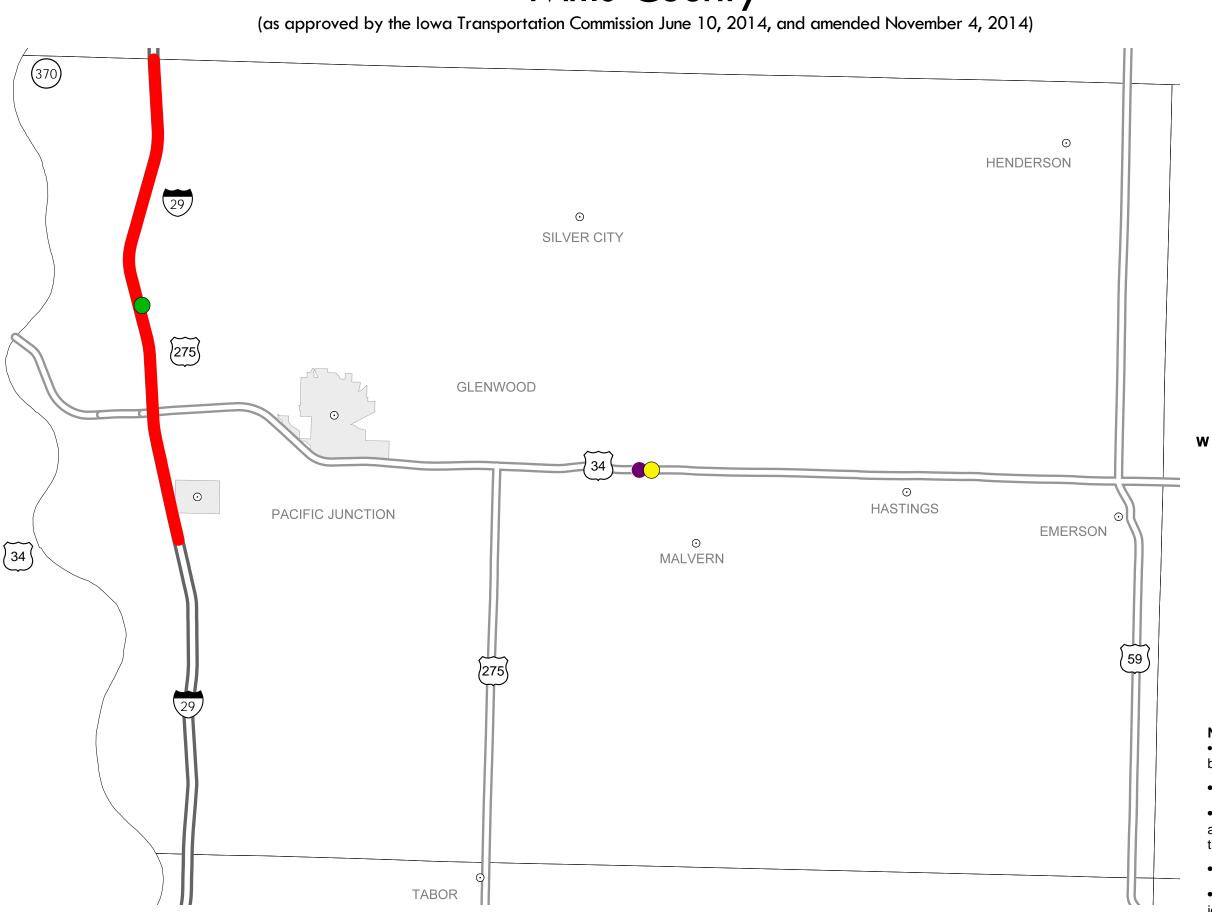

## District 4 2015-2019 Iowa Highway Program Mills County

In Cooperation With
United States
Department of Transportation

Troy Jerman
District 4 Engineer
2210 E. Seventh St.
Atlantic, Iowa 50022
712-243-7626
troy.jerman@dot.iowa.gov

## Notes:

- Does not include minor right of way, erosion control, patching, bridge washing or other minor projects.
- Only the 2015 year of multiyear projects are shown.
- Most safety and noninterstate pavement resurfacing projects are identified for only the first year. Therefore, few projects of that type are shown for years 2016 through 2019.
- Map is subject to change and is not to scale.
- For more information, see iowadot.gov/program\_management/five\_year.html.