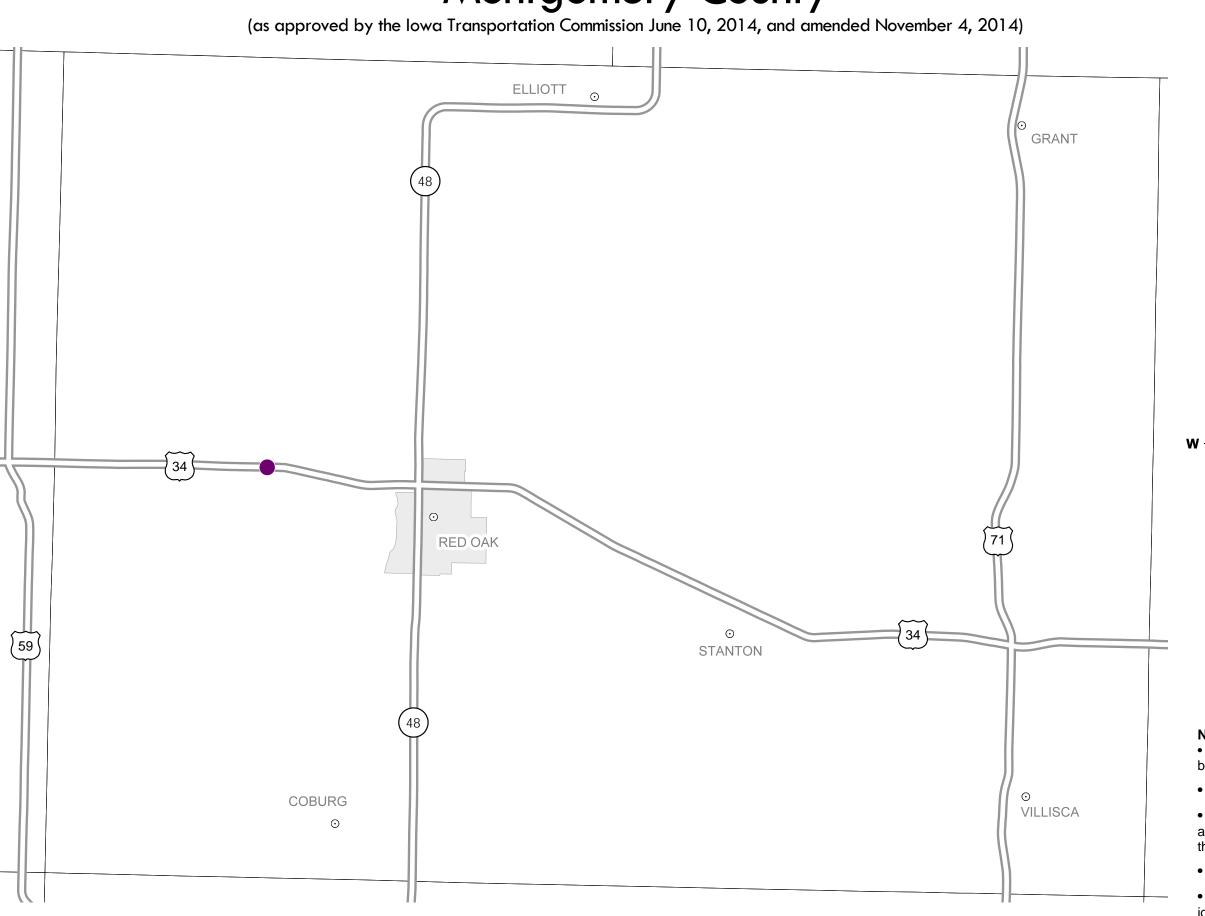

## District 4 2015-2019 Iowa Highway Program Montgomery County

In Cooperation With
United States
Department of Transportation

Troy Jerman
District 4 Engineer
2210 E. Seventh St.
Atlantic, Iowa 50022
712-243-7626
troy.jerman@dot.iowa.gov

## Notes:

- Does not include minor right of way, erosion control, patching, bridge washing or other minor projects.
- Only the 2015 year of multiyear projects are shown.
- Most safety and noninterstate pavement resurfacing projects are identified for only the first year. Therefore, few projects of that type are shown for years 2016 through 2019.
- Map is subject to change and is not to scale.
- For more information, see iowadot.gov/program\_management/five\_year.html.