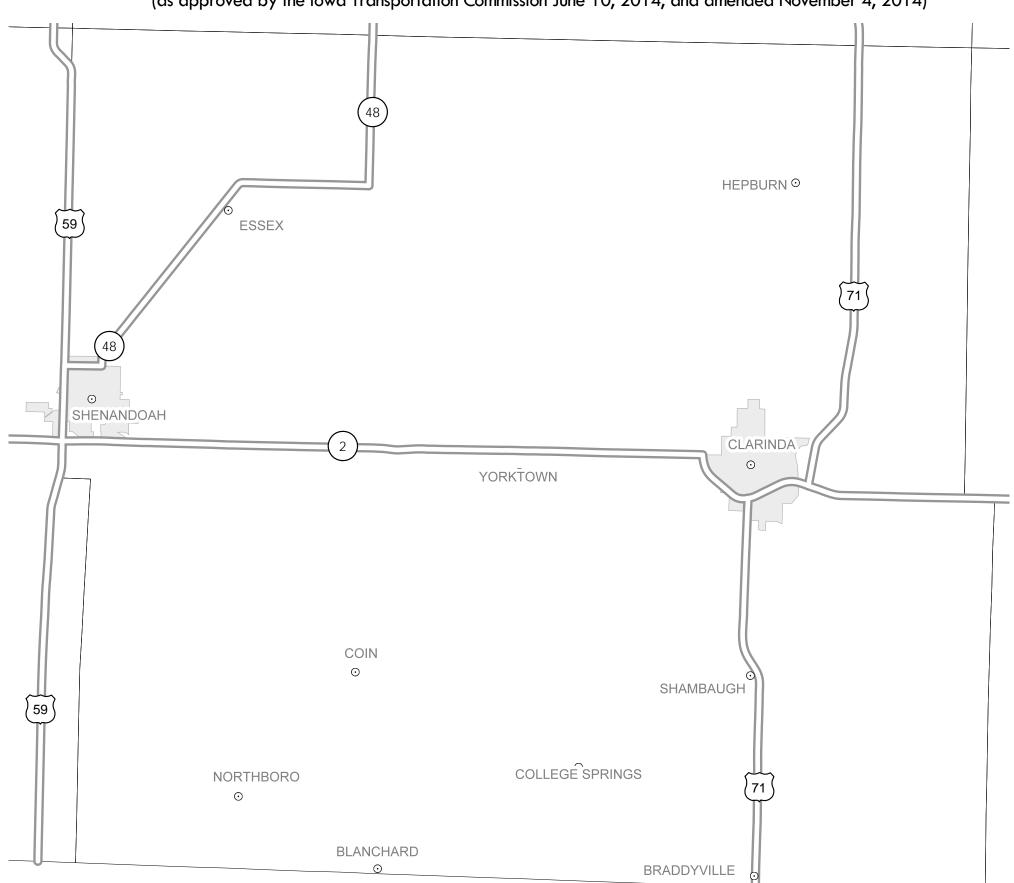

## District 4 2015-2019 Iowa Highway Program Page County

(as approved by the Iowa Transportation Commission June 10, 2014, and amended November 4, 2014)

In Cooperation With
United States
Department of Transportation

## Notas:

- Does not include minor right of way, erosion control, patching, bridge washing or other minor projects.
- Only the 2015 year of multiyear projects are shown.
- Most safety and noninterstate pavement resurfacing projects are identified for only the first year. Therefore, few projects of that type are shown for years 2016 through 2019.
- Map is subject to change and is not to scale.
- For more information, see iowadot.gov/program\_management/five\_year.html.