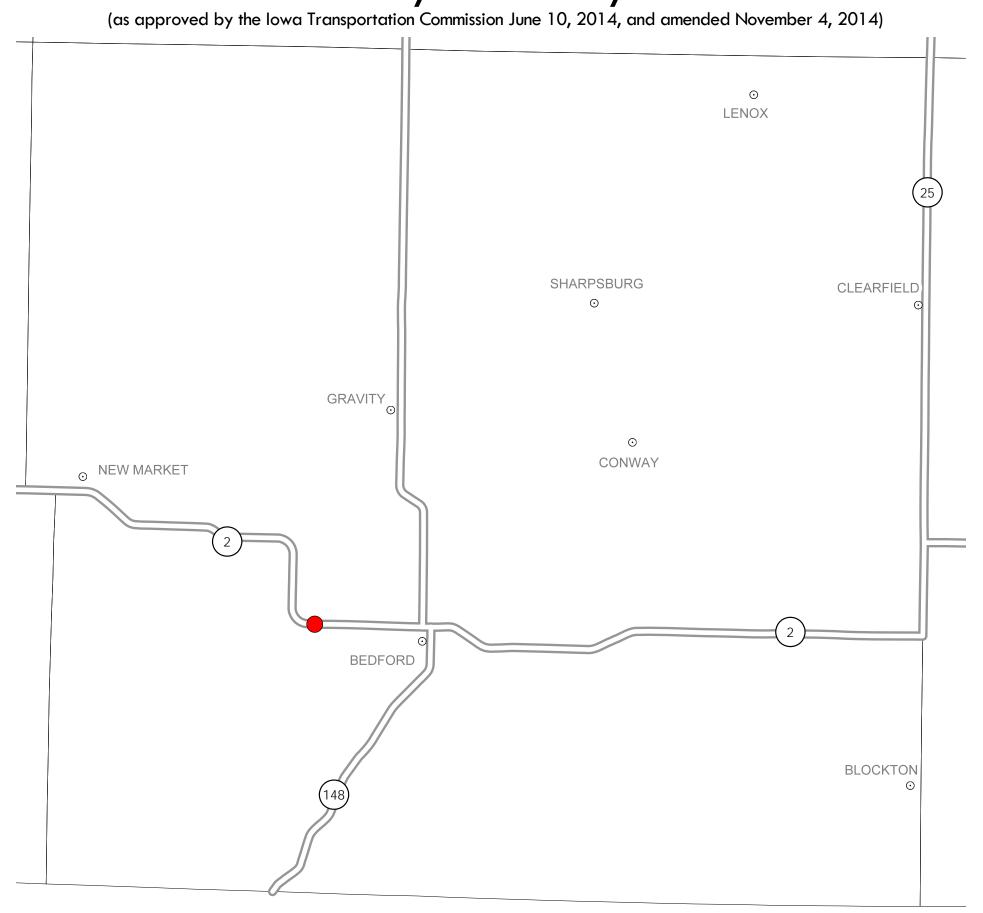

## Notes

- Does not include minor right of way, erosion control, patching, bridge washing or other minor projects.
- Only the 2015 year of multiyear projects are shown.
- Most safety and noninterstate pavement resurfacing projects are identified for only the first year. Therefore, few projects of that type are shown for years 2016 through 2019.
- Map is subject to change and is not to scale.
- For more information, see iowadot.gov/program\_management/five\_year.html.