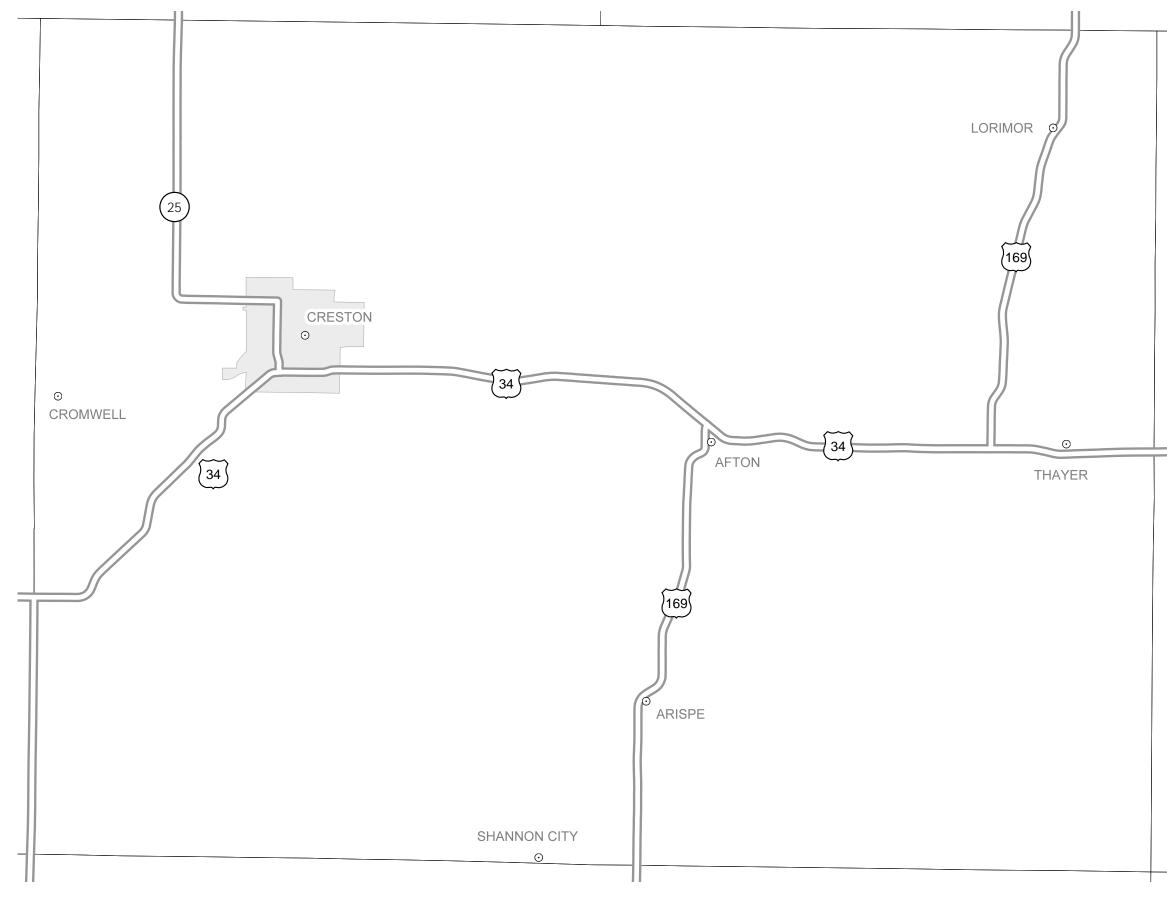

## District 4 2015-2019 Iowa Highway Program Union County

(as approved by the Iowa Transportation Commission June 10, 2014, and amended November 4, 2014)

STATE HIGHWAY MAP

Prepared by

In Cooperation With United States Department of Transportation

## Notes:

• Does not include minor right of way, erosion control, patching, bridge washing or other minor projects.

- Only the 2015 year of multiyear projects are shown.
- Most safety and noninterstate pavement resurfacing projects are identified for only the first year. Therefore, few projects of that type are shown for years 2016 through 2019.
- Map is subject to change and is not to scale.
- For more information, see

iowadot.gov/program\_management/five\_year.html.