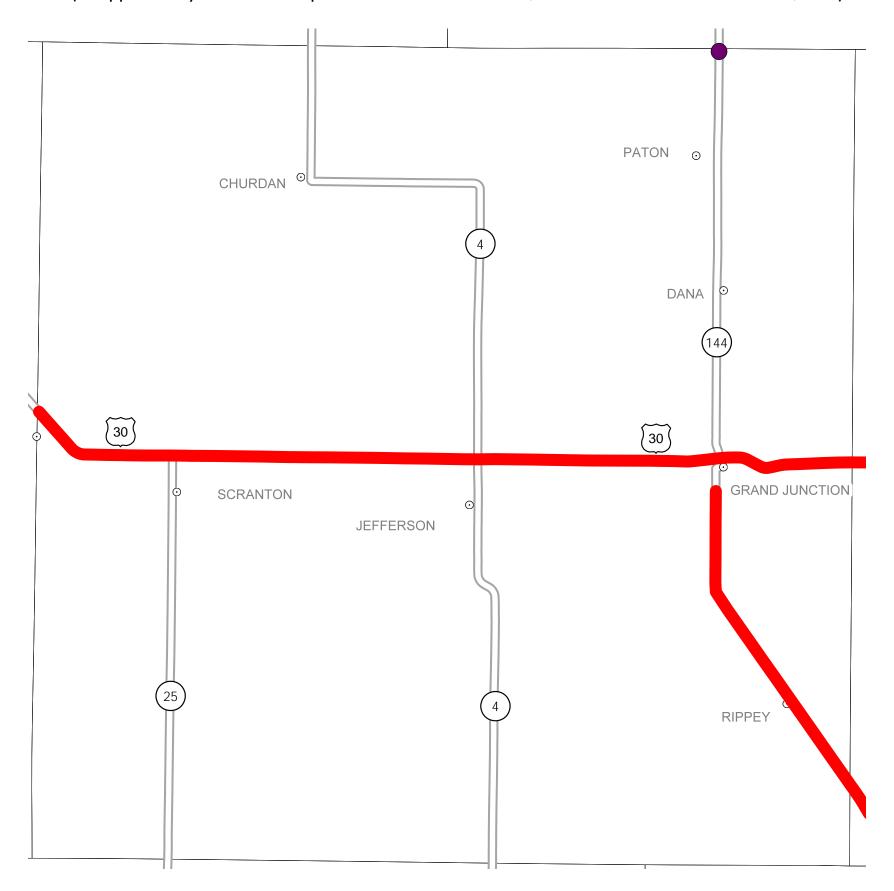

## District 1 2018-2022 Iowa Highway Program Greene County

(as approved by the Iowa Transportation Commission June 13, 2017 and amended on Decemer 12, 2017)

In Cooperation With
United States
Department of Transportation

## Notes:

- Does not include minor right of way, erosion control, patching, bridge washing or other minor projects.
- Only the 2018 year of multiyear projects are shown.
- Most safety and noninterstate pavement resurfacing projects are identified for only the first year. Therefore, few projects of that type are shown for years 2019 through 2022.
- Map is subject to change and is not to scale.
- For more information, see iowadot.gov/program\_management/five\_year.html.