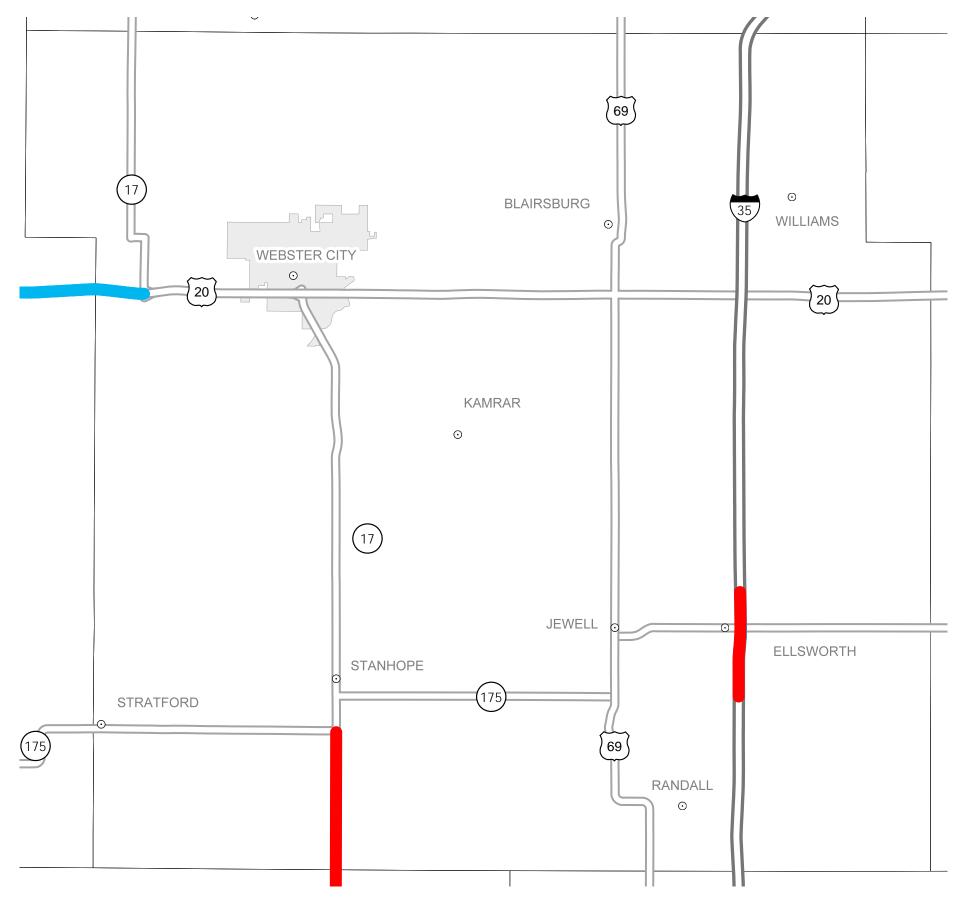

| Structure   |      | Highway |
|-------------|------|---------|
| •           | 2018 |         |
| $\bigcirc$  | 2019 |         |
|             | 2020 |         |
| $\bigcirc$  | 2021 |         |
|             | 2022 |         |
| N<br>W<br>S |      |         |

## Notes:

• Does not include minor right of way, erosion control, patching, bridge washing or other minor projects.

• Only the 2018 year of multiyear projects are shown.

• Most safety and noninterstate pavement resurfacing projects are identified for only the first year. Therefore, few projects of that type are shown for years 2019 through 2022.

- Map is subject to change and is not to scale.
- For more information, see

iowadot.gov/program\_management/five\_year.html.