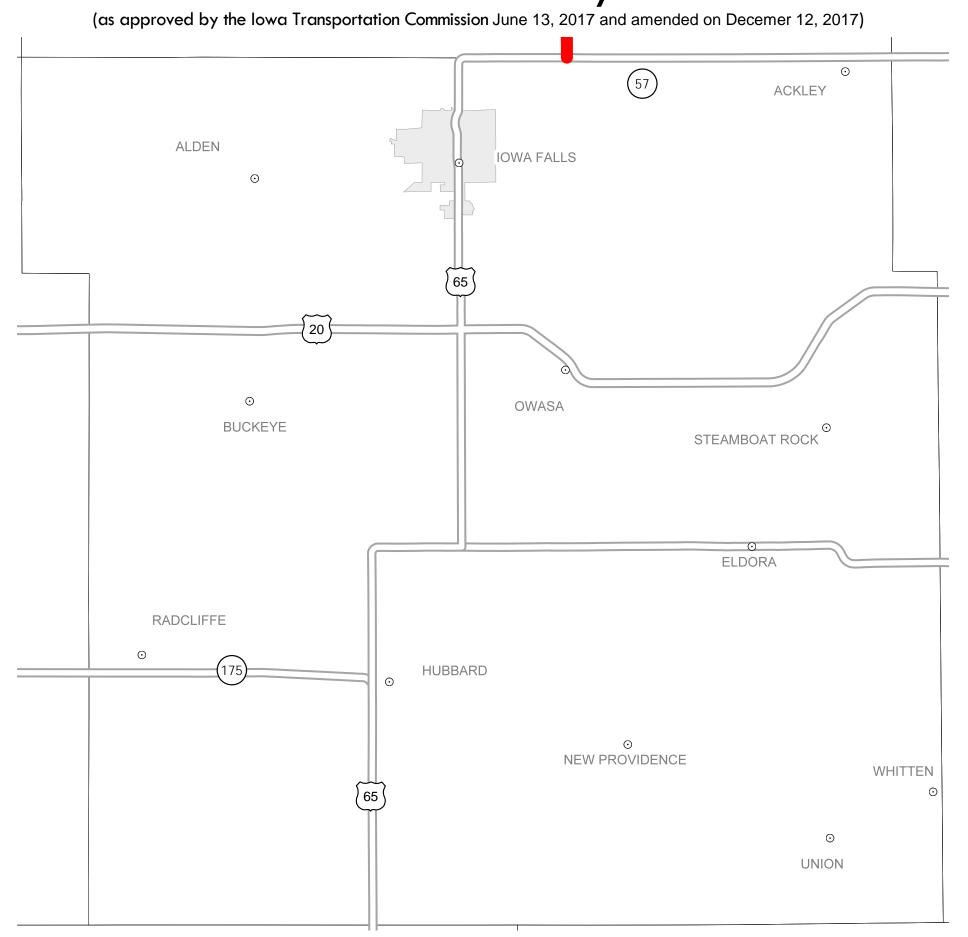

## District 1 2018-2022 Iowa Highway Program Hardin County

STATE HIGHWAY MAP
Prepared by

In Cooperation With
United States
Department of Transportation

## Notes

- Does not include minor right of way, erosion control, patching, bridge washing or other minor projects.
- Only the 2018 year of multiyear projects are shown.
- Most safety and noninterstate pavement resurfacing projects are identified for only the first year. Therefore, few projects of that type are shown for years 2019 through 2022.
- Map is subject to change and is not to scale.
- For more information, see iowadot.gov/program\_management/five\_year.html.