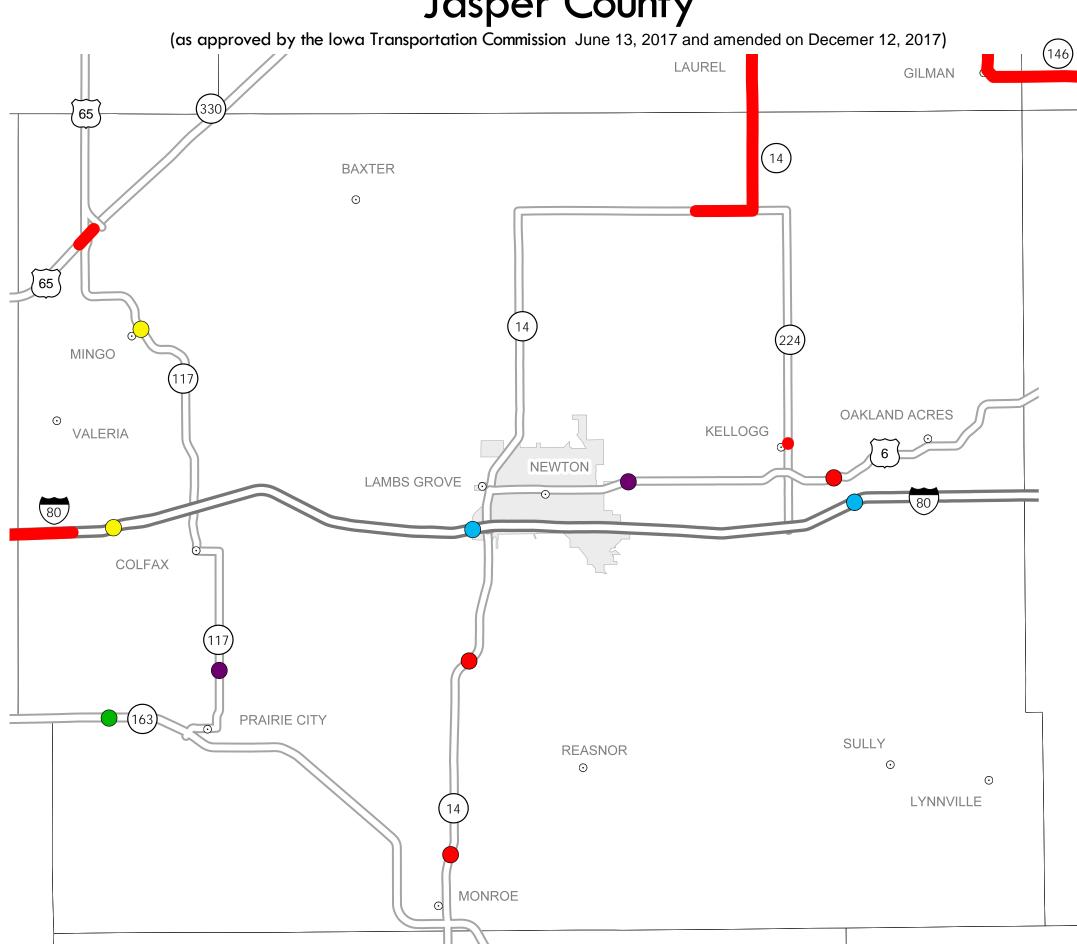

## District 1 2018-2022 Iowa Highway Program Jasper County

STATE HIGHWAY MAP
Prepared by

In Cooperation With
United States
Department of Transportation

## Notes:

- Does not include minor right of way, erosion control, patching, bridge washing or other minor projects.
- Only the 2018 year of multiyear projects are shown.
- Most safety and noninterstate pavement resurfacing projects are identified for only the first year. Therefore, few projects of that type are shown for years 2019 through 2021.
- Map is subject to change and is not to scale.
- For more information, see iowadot.gov/program\_management/five\_year.html.