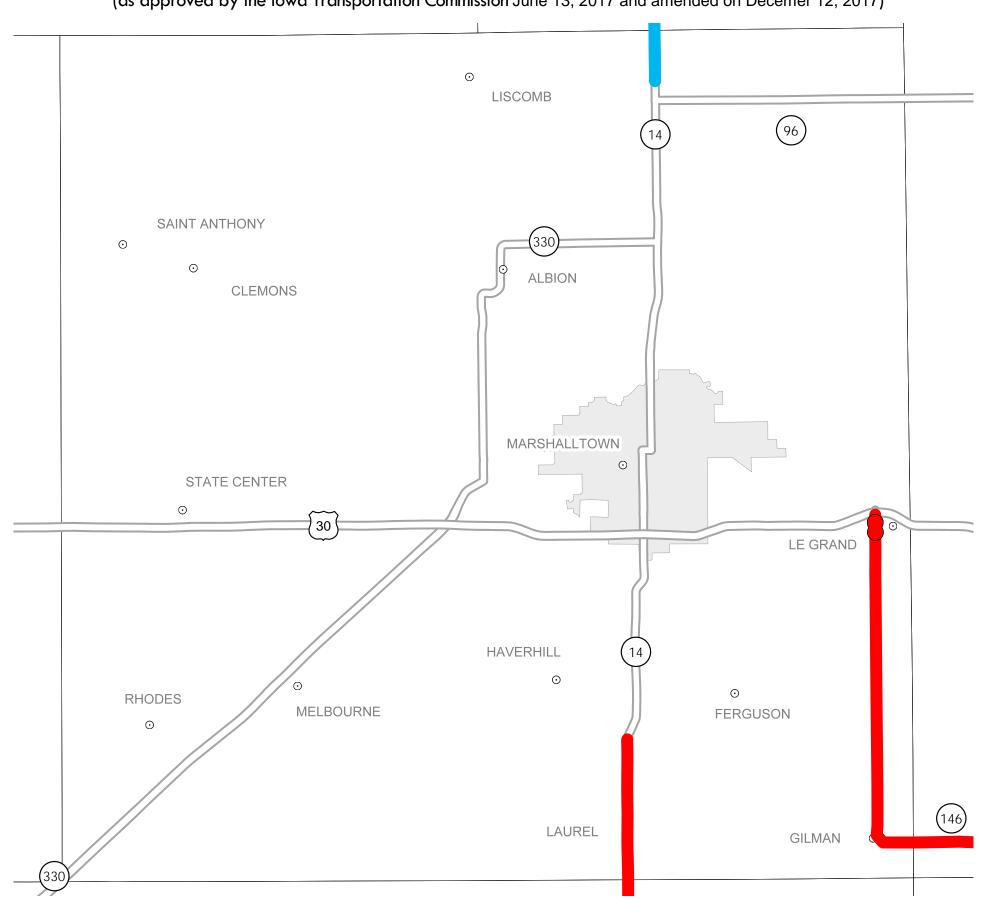

## District 1 2018-2022 Iowa Highway Program Marshall County

(as approved by the Iowa Transportation Commission June 13, 2017 and amended on Decemer 12, 2017)

STATE HIGHWAY MAP Prepared by

In Cooperation With
United States
Department of Transportation

## Notes:

- Does not include minor right of way, erosion control, patching, bridge washing or other minor projects.
- Only the 2018 year of multiyear projects are shown.
- Most safety and noninterstate pavement resurfacing projects are identified for only the first year. Therefore, few projects of that type are shown for years 2019 through 2022.
- Map is subject to change and is not to scale.
- For more information, see iowadot.gov/program\_management/five\_year.html.