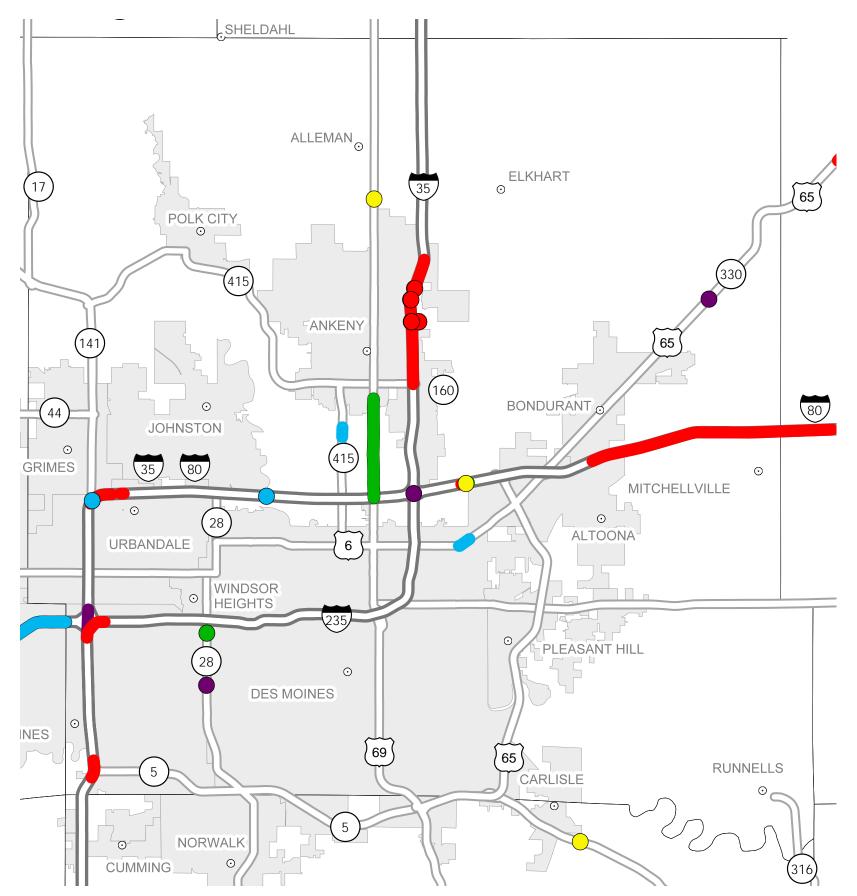

## District 1 2018-2022 Iowa Highway Program Polk County

(as approved by the Iowa Transportation Commission June 13, 2017 and amended on Decemer 12, 2017)

STATE HIGHWAY MAP
Prepared by

In Cooperation With
United States
Department of Transportation

## Notes:

- Does not include minor right of way, erosion control, patching, bridge washing or other minor projects.
- Only the 2018 year of multiyear projects are shown.
- Most safety and noninterstate pavement resurfacing projects are identified for only the first year. Therefore, few projects of that type are shown for years 2019 through 2022.
- Map is subject to change and is not to scale.
- For more information, see iowadot.gov/program\_management/five\_year.html.