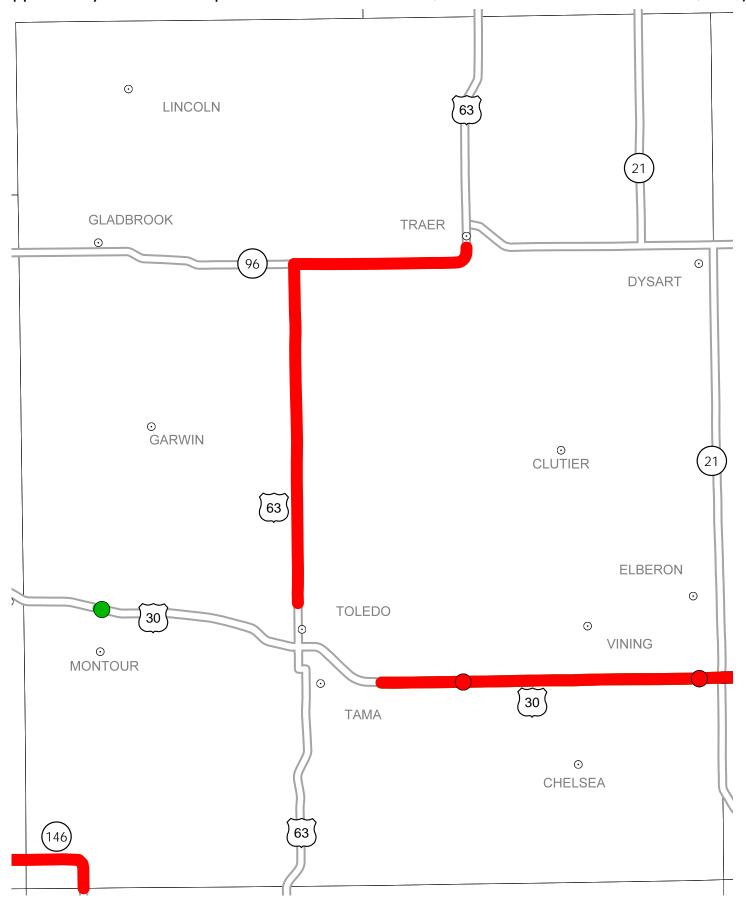

## District 1 2018-2022 Iowa Highway Program Tama County

(as approved by the Iowa Transportation Commission June 13, 2017 and amended on Decemer 12, 2017)

STATE HIGHWAY MAP
Prepared by

In Cooperation With
United States
Department of Transportation

## Notes

- Does not include minor right of way, erosion control, patching, bridge washing or other minor projects.
- Only the 2018 year of multiyear projects are shown.
- Most safety and noninterstate pavement resurfacing projects are identified for only the first year. Therefore, few projects of that type are shown for years 2019 through 2022.
- Map is subject to change and is not to scale.
- For more information, see iowadot.gov/program\_management/five\_year.html.