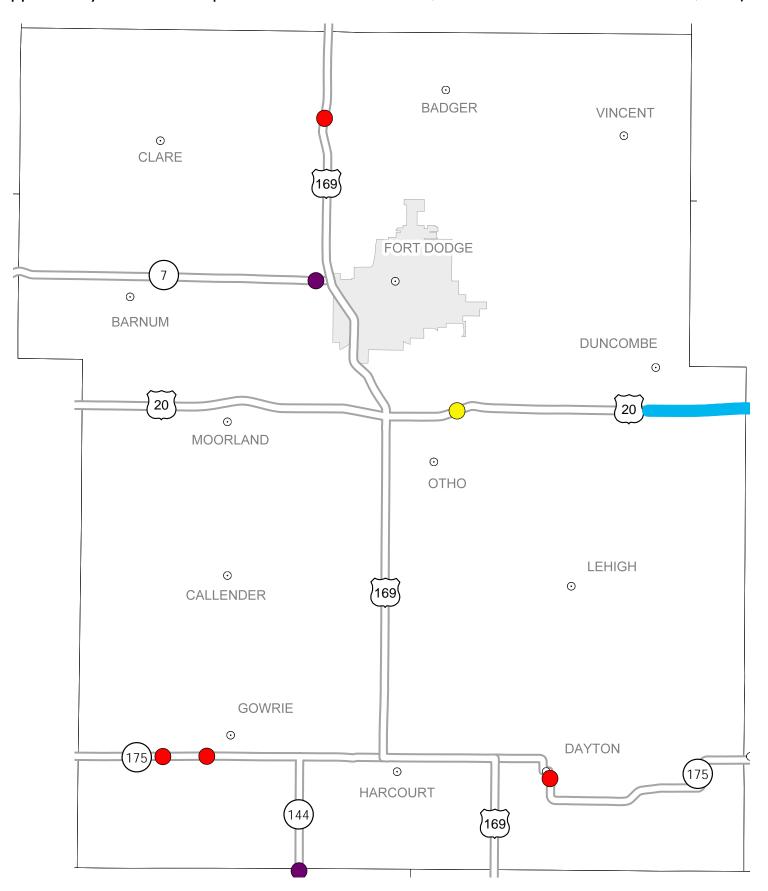

## District 1 2018-2022 Iowa Highway Program Webster County

(as approved by the Iowa Transportation Commission June 13, 2017 and amended on Decemer 12, 2017)

STATE HIGHWAY MAP Prepared by

In Cooperation With
United States
Department of Transportation

## Notes:

- Does not include minor right of way, erosion control, patching, bridge washing or other minor projects.
- Only the 2018 year of multiyear projects are shown.
- Most safety and noninterstate pavement resurfacing projects are identified for only the first year. Therefore, few projects of that type are shown for years 2019 through 2022.
- Map is subject to change and is not to scale.
- For more information, see iowadot.gov/program\_management/five\_year.html.