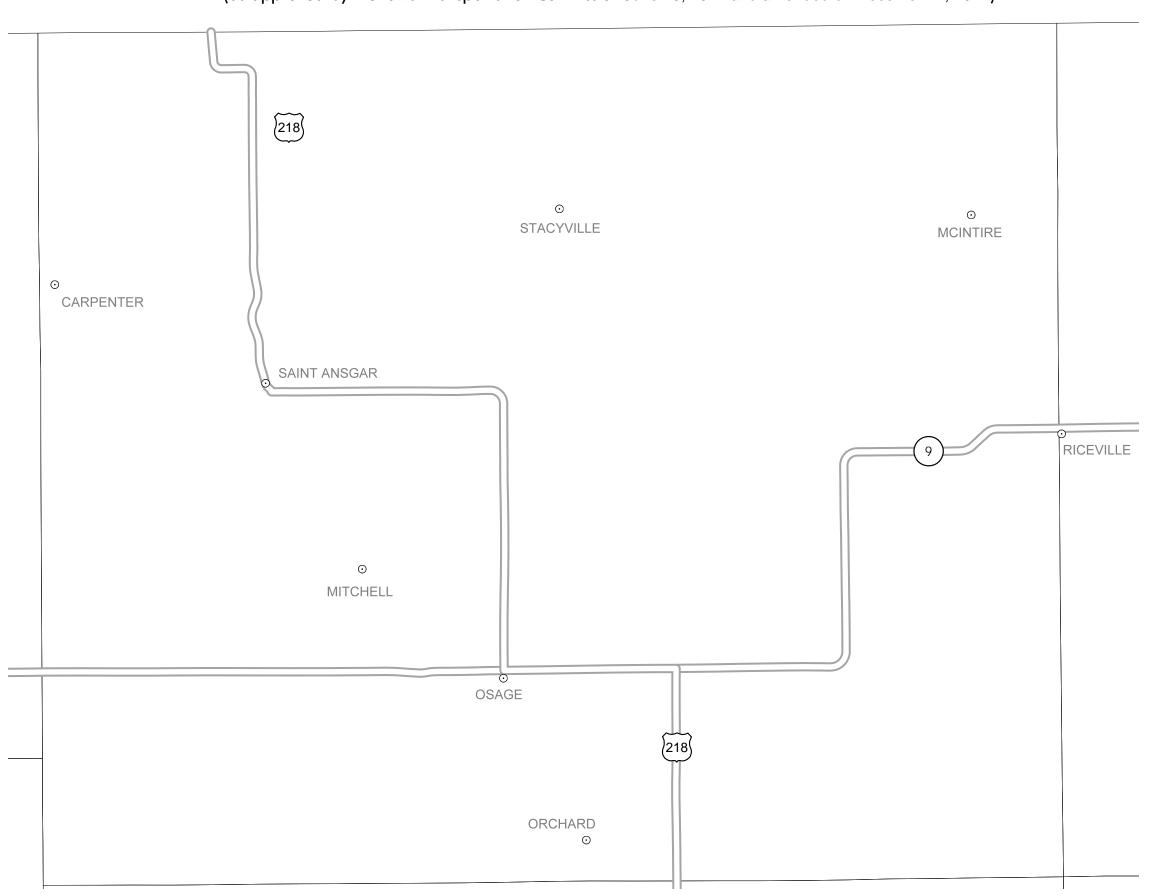

## District 2 2018-2022 Iowa Highway Program Mitchell County

(as approved by the Iowa Transportation Commission June 13, 2017 and amended on Decemer 12, 2017)

In Cooperation With
United States
Department of Transportation

### 

E. Jon Ranney District 2 Engineer 1420 Fourth St. S.E. Mason City, Iowa 50401 641-422-9465 ejon.ranney@iowadot.us

- Does not include minor right of way, erosion control, patching, bridge washing or other minor projects.
- Only the 2018 year of multiyear projects are shown.
- Most safety and noninterstate pavement resurfacing projects are identified for only the first year. Therefore, few projects of that type are shown for years 2019 through 2022.
- Map is subject to change and is not to scale.
- For more information, see iowadot.gov/program\_management/five\_year.html.