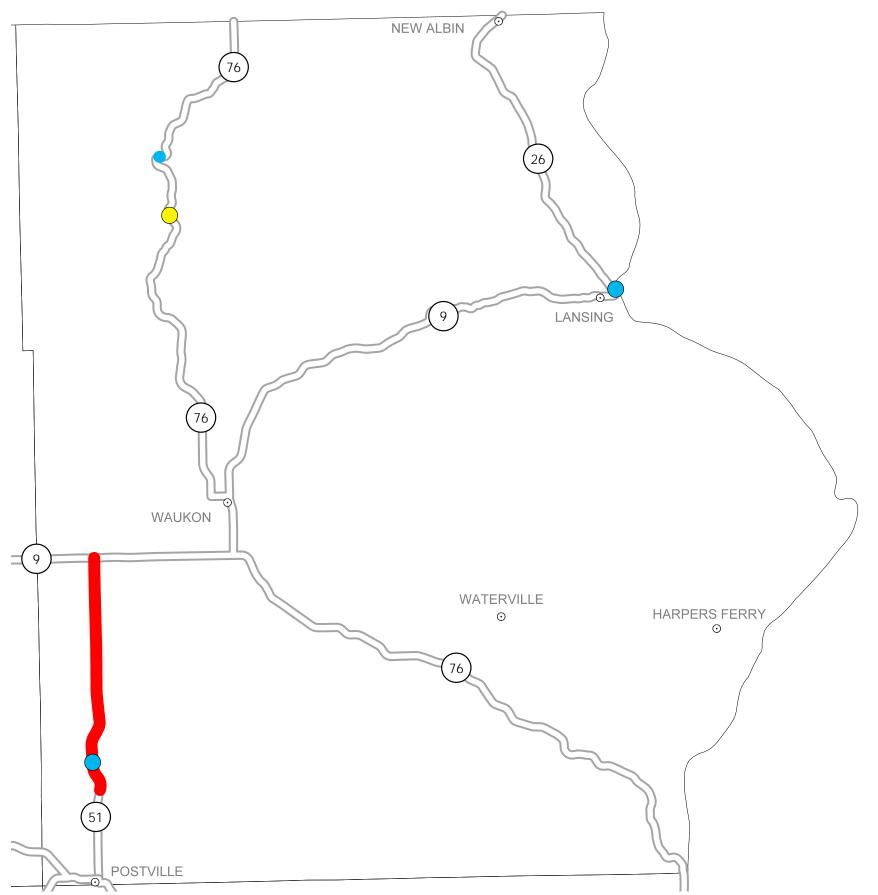

## District 2 2018-2022 Iowa Highway Program Winneshiek County

(as approved by the Iowa Transportation Commission June 13, 2017 and amended on Decemer 12, 2017)

In Cooperation With
United States
Department of Transportation

### 

E. Jon Ranney District 2 Engineer 1420 Fourth St. S.E. Mason City, Iowa 50401 641-422-9465 ejon.ranney@iowadot.us

- Does not include minor right of way, erosion control, patching, bridge washing or other minor projects.
- Only the 2018 year of multiyear projects are shown.
- Most safety and noninterstate pavement resurfacing projects are identified for only the first year. Therefore, few projects of that type are shown for years 2019 through 2022.
- Map is subject to change and is not to scale.
- For more information, see iowadot.gov/program\_management/five\_year.html.