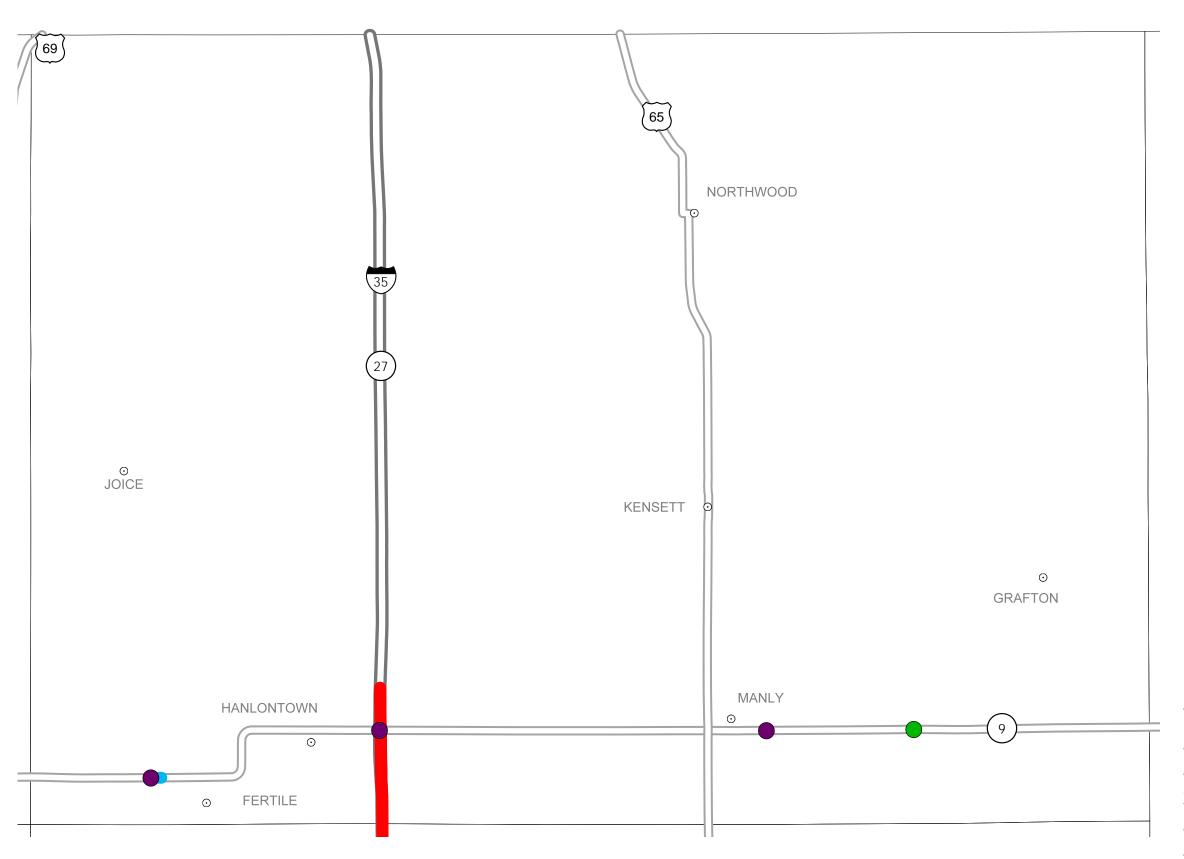

## District 2 2018-2022 Iowa Highway Program Worth County

(as approved by the Iowa Transportation Commission June 13, 2017 and amended on Decemer 12, 2017)

Prepared by

In Cooperation With
United States
Department of Transportation

### 

E. Jon Ranney District 2 Engineer 1420 Fourth St. S.E. Mason City, Iowa 50401 641-422-9465 ejon.ranney@iowadot.us

- Does not include minor right of way, erosion control, patching, bridge washing or other minor projects.
- Only the 2018 year of multiyear projects are shown.
- Most safety and noninterstate pavement resurfacing projects are identified for only the first year. Therefore, few projects of that type are shown for years 2019 through 2022.
- Map is subject to change and is not to scale.
- For more information, see iowadot.gov/program\_management/five\_year.html.