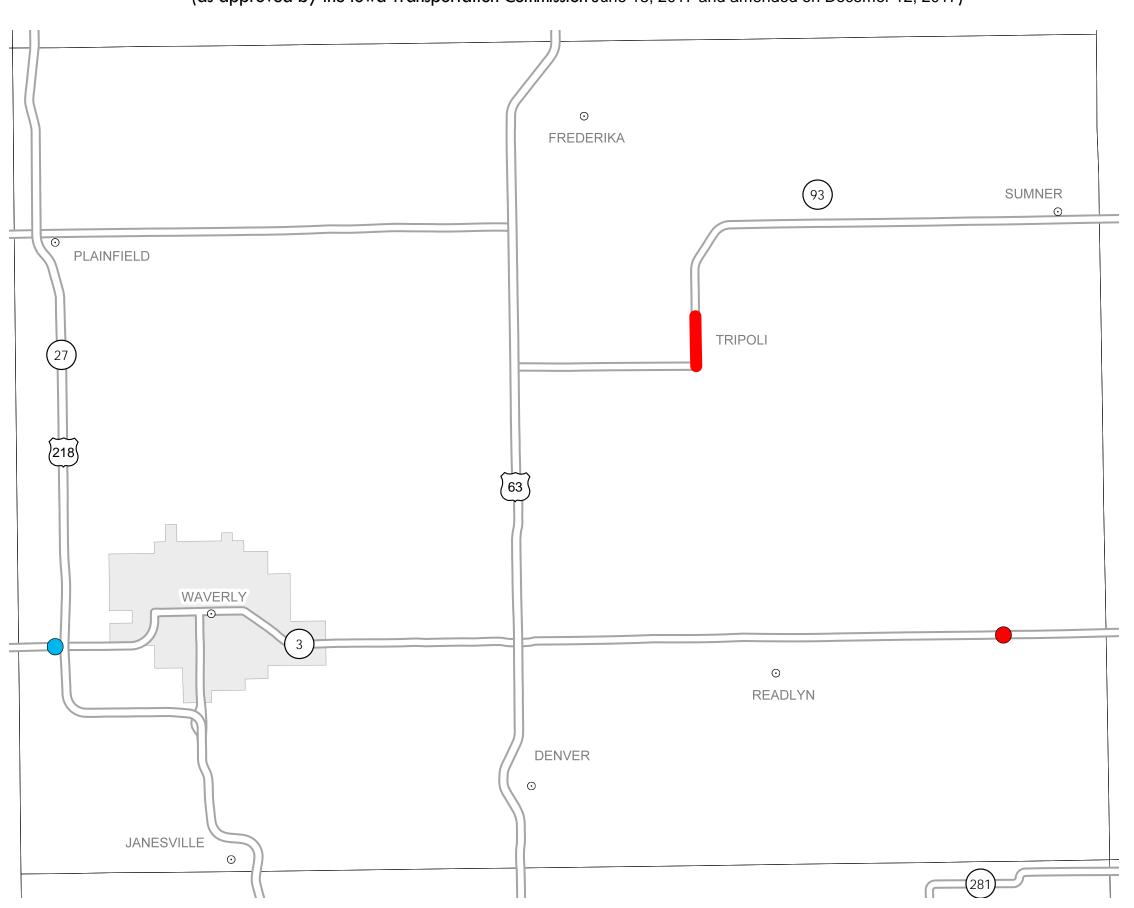

## District 2 2018-2022 Iowa Highway Program Bremer County

(as approved by the Iowa Transportation Commission June 13, 2017 and amended on Decemer 12, 2017)

Prepared by

In Cooperation With
United States
Department of Transportation

# Structure Highway • 2018 • 2019 • 2019 • 2020 • 2021 • 2022

E. Jon Ranney District 2 Engineer 1420 Fourth St. S.E. Mason City, Iowa 50401 641-422-9465 ejon.ranney@iowadot.us

- Does not include minor right of way, erosion control, patching, bridge washing or other minor projects.
- Only the 2018 year of multiyear projects are shown.
- Most safety and noninterstate pavement resurfacing projects are identified for only the first year. Therefore, few projects of that type are shown for years 2019 through 2022.
- Map is subject to change and is not to scale.
- For more information, see iowadot.gov/program\_management/five\_year.html.