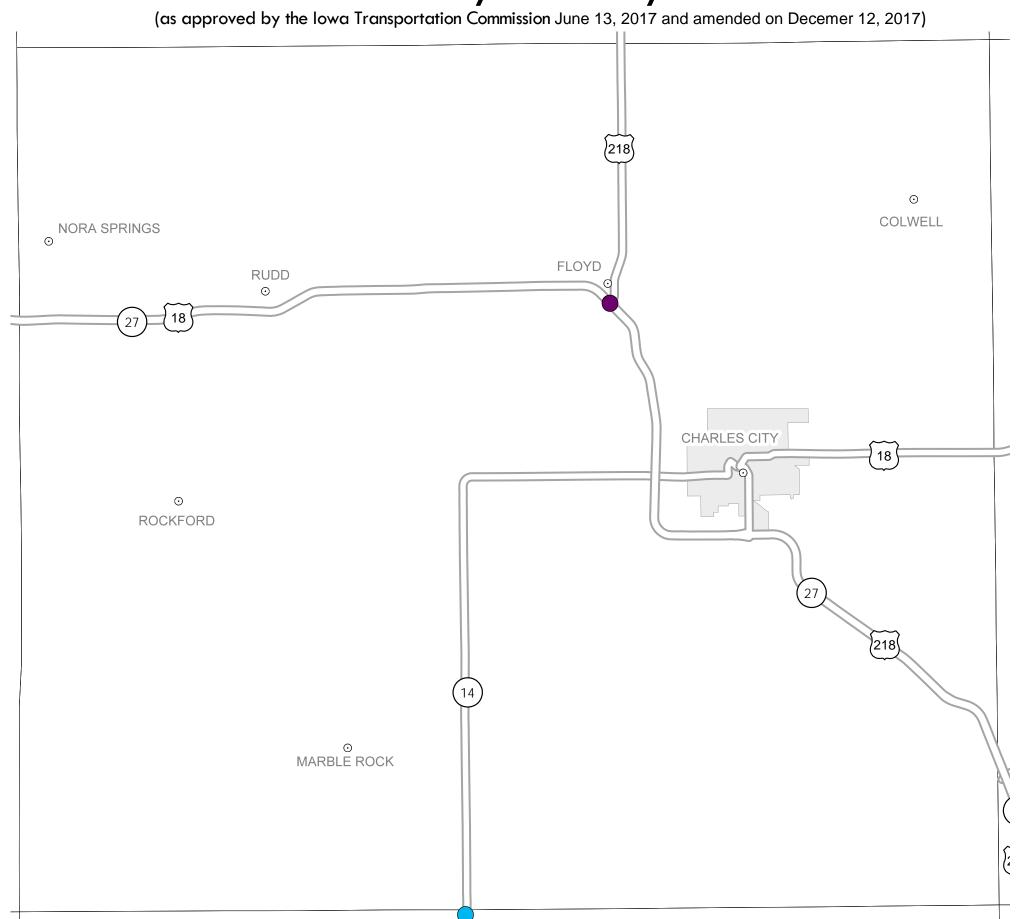

## District 2 2018-2022 Iowa Highway Program Floyd County

In Cooperation With
United States
Department of Transportation

### 

E. Jon Ranney District 2 Engineer 1420 Fourth St. S.E. Mason City, Iowa 50401 641-422-9465 ejon.ranney@iowadot.us

- Does not include minor right of way, erosion control, patching, bridge washing or other minor projects.
- Only the 2018 year of multiyear projects are shown.
- Most safety and noninterstate pavement resurfacing projects are identified for only the first year. Therefore, few projects of that type are shown for years 2019 through 2022.
- Map is subject to change and is not to scale.
- For more information, see iowadot.gov/program\_management/five\_year.html.