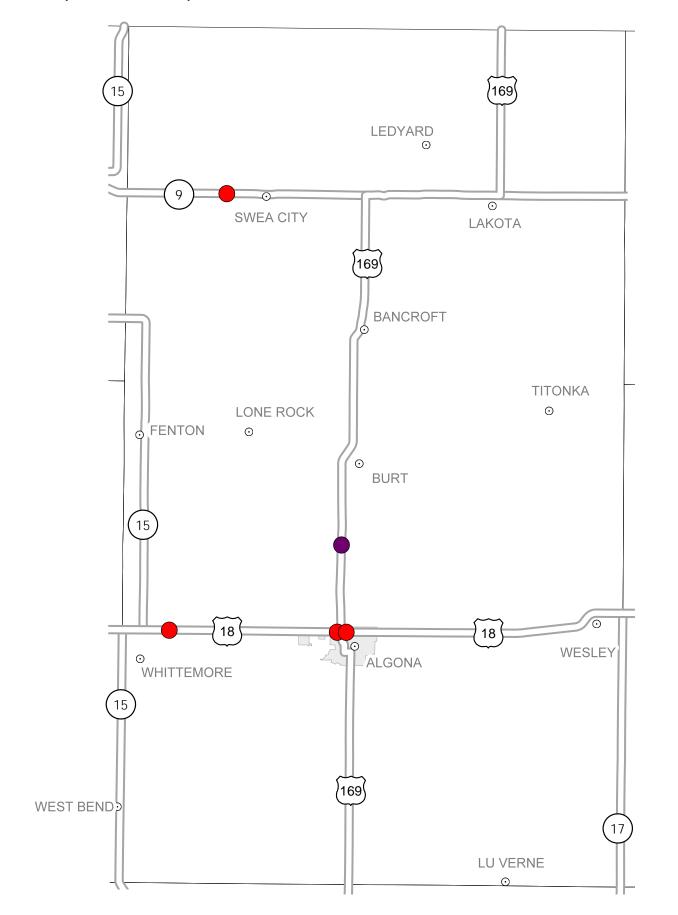

## District 2 2018-2022 Iowa Highway Program Kossuth County

(as approved by the Iowa Transportation Commission June 13, 2017 and amended on Decemer 12, 2017)

Prepared by

In Cooperation With
United States
Department of Transportation

### 

E. Jon Ranney District 2 Engineer 1420 Fourth St. S.E. Mason City, Iowa 50401 641-422-9465 ejon.ranney@iowadot.us

- Does not include minor right of way, erosion control, patching, bridge washing or other minor projects.
- Only the 2018 year of multiyear projects are shown.
- Most safety and noninterstate pavement resurfacing projects are identified for only the first year. Therefore, few projects of that type are shown for years 2019 through 2022.
- Map is subject to change and is not to scale.
- For more information, see iowadot.gov/program\_management/five\_year.html.