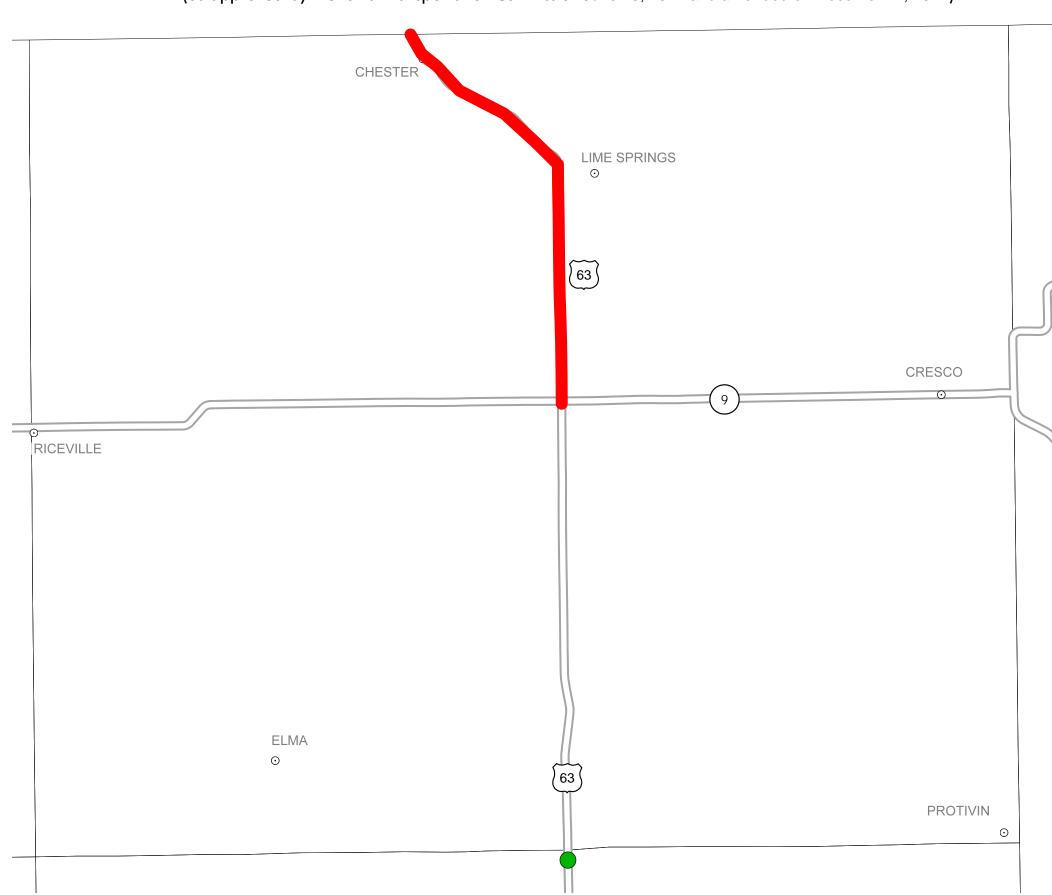

## District 2 2018-2022 Iowa Highway Program Howard County

(as approved by the Iowa Transportation Commission June 13, 2017 and amended on Decemer 12, 2017)

In Cooperation With
United States
Department of Transportation

### 

E. Jon Ranney District 2 Engineer 1420 Fourth St. S.E. Mason City, Iowa 50401 641-422-9465 ejon.ranney@iowadot.us

- Does not include minor right of way, erosion control, patching, bridge washing or other minor projects.
- Only the 2018 year of multiyear projects are shown.
- Most safety and noninterstate pavement resurfacing projects are identified for only the first year. Therefore, few projects of that type are shown for years 2019 through 2022.
- Map is subject to change and is not to scale.
- For more information, see iowadot.gov/program\_management/five\_year.html.