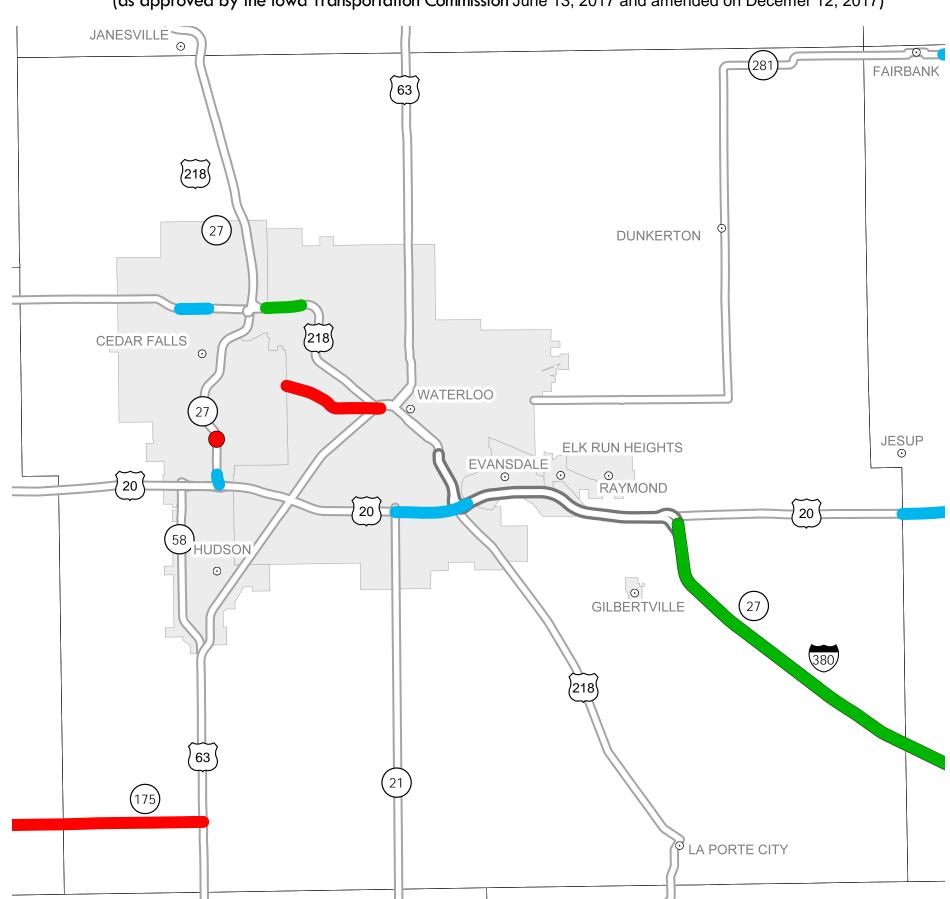

## District 2 2018-2022 Iowa Highway Program Black Hawk County

(as approved by the Iowa Transportation Commission June 13, 2017 and amended on Decemer 12, 2017)

Prepared by

In Cooperation With
United States
Department of Transportation

### 

E. Jon Ranney District 2 Engineer 1420 Fourth St. S.E. Mason City, Iowa 50401 641-422-9465 ejon.ranney@iowadot.us

- Does not include minor right of way, erosion control, patching, bridge washing or other minor projects.
- Only the 2018 year of multiyear projects are shown.
- Most safety and noninterstate pavement resurfacing projects are identified for only the first year. Therefore, few projects of that type are shown for years 2019 through 2022.
- Map is subject to change and is not to scale.
- For more information, see iowadot.gov/program\_management/five\_year.html.