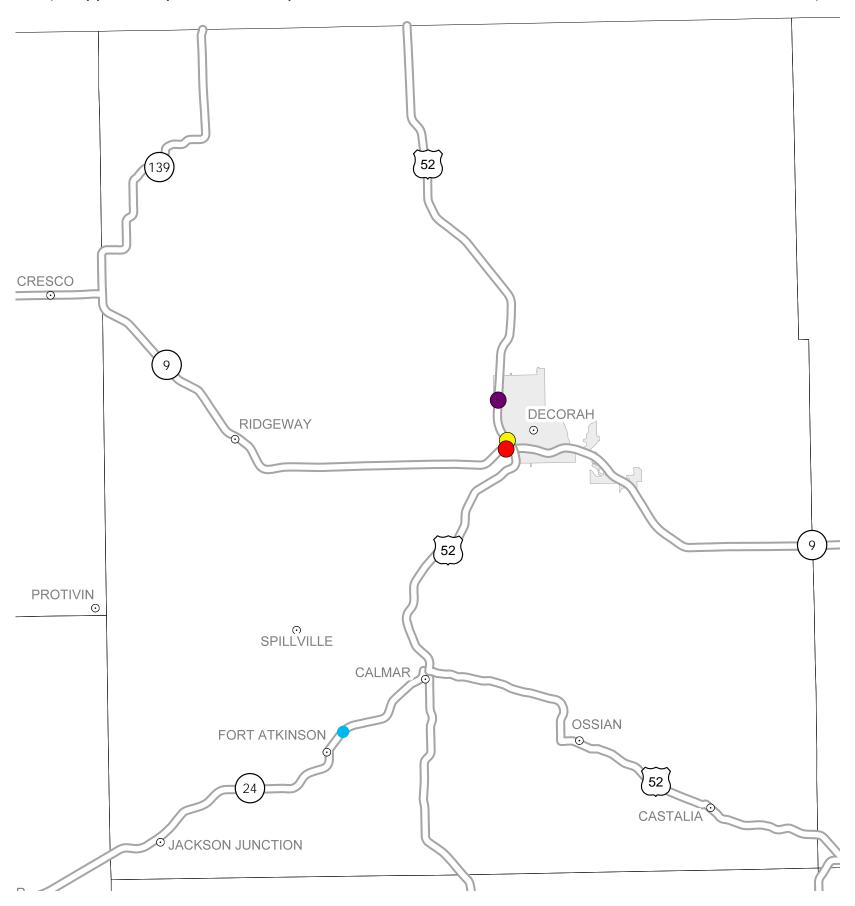

## District 2 2018-2022 Iowa Highway Program Winneshiek County

(as approved by the Iowa Transportation Commission June 13, 2017 and amended on Decemer 12, 2017)

In Cooperation With
United States
Department of Transportation

### 

E. Jon Ranney District 2 Engineer 1420 Fourth St. S.E. Mason City, Iowa 50401 641-422-9465 ejon.ranney@iowadot.us

- Does not include minor right of way, erosion control, patching, bridge washing or other minor projects.
- Only the 2018 year of multiyear projects are shown.
- Most safety and noninterstate pavement resurfacing projects are identified for only the first year. Therefore, few projects of that type are shown for years 2019 through 2022.
- Map is subject to change and is not to scale.
- For more information, see iowadot.gov/program\_management/five\_year.html.