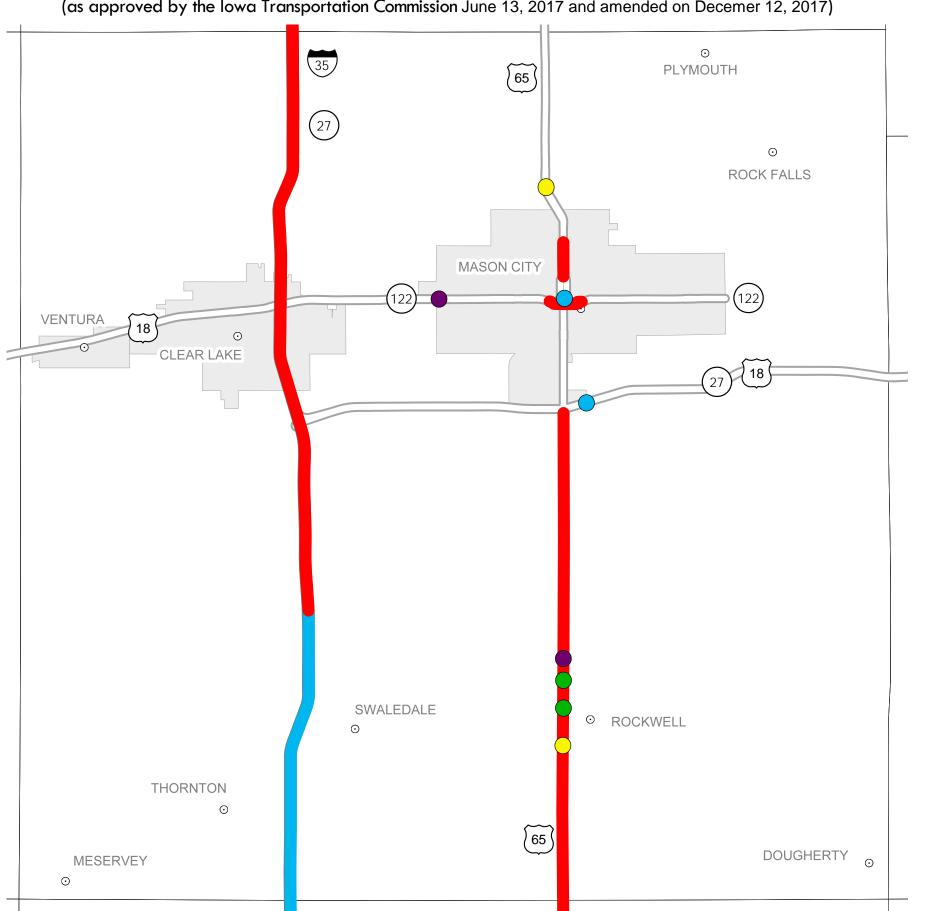

### District 2 2018-2022 Iowa Highway Program Cerro Gordo County

(as approved by the Iowa Transportation Commission June 13, 2017 and amended on Decemer 12, 2017)

Prepared by

In Cooperation With **United States Department of Transportation** 

### **Structure Highway** 2018 2019 2022

E. Jon Ranney **District 2 Engineer** 1420 Fourth St. S.E. Mason City, Iowa 50401 641-422-9465 ejon.ranney@iowadot.us

- Does not include minor right of way, erosion control, patching, bridge washing or other minor projects.
- Only the 2018 year of multiyear projects are shown.
- Most safety and noninterstate pavement resurfacing projects are identified for only the first year. Therefore, few projects of that type are shown for years 2019 through 2022.
- Map is subject to change and is not to scale.
- For more information, see iowadot.gov/program\_management/five\_year.html.