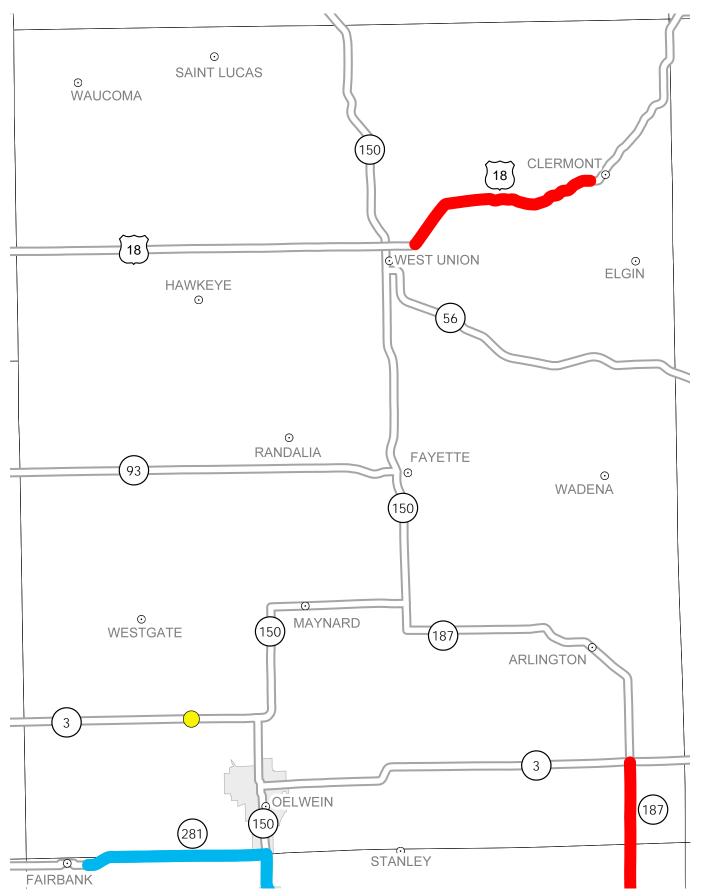

## District 2 2018-2022 Iowa Highway Program Fayette County

(as approved by the Iowa Transportation Commission June 13, 2017 and amended on Decemer 12, 2017)

In Cooperation With
United States
Department of Transportation

### 

E. Jon Ranney District 2 Engineer 1420 Fourth St. S.E. Mason City, Iowa 50401 641-422-9465 ejon.ranney@iowadot.us

- Does not include minor right of way, erosion control, patching, bridge washing or other minor projects.
- Only the 2018 year of multiyear projects are shown.
- Most safety and noninterstate pavement resurfacing projects are identified for only the first year. Therefore, few projects of that type are shown for years 2019 through 2022.
- Map is subject to change and is not to scale.
- For more information, see iowadot.gov/program\_management/five\_year.html.