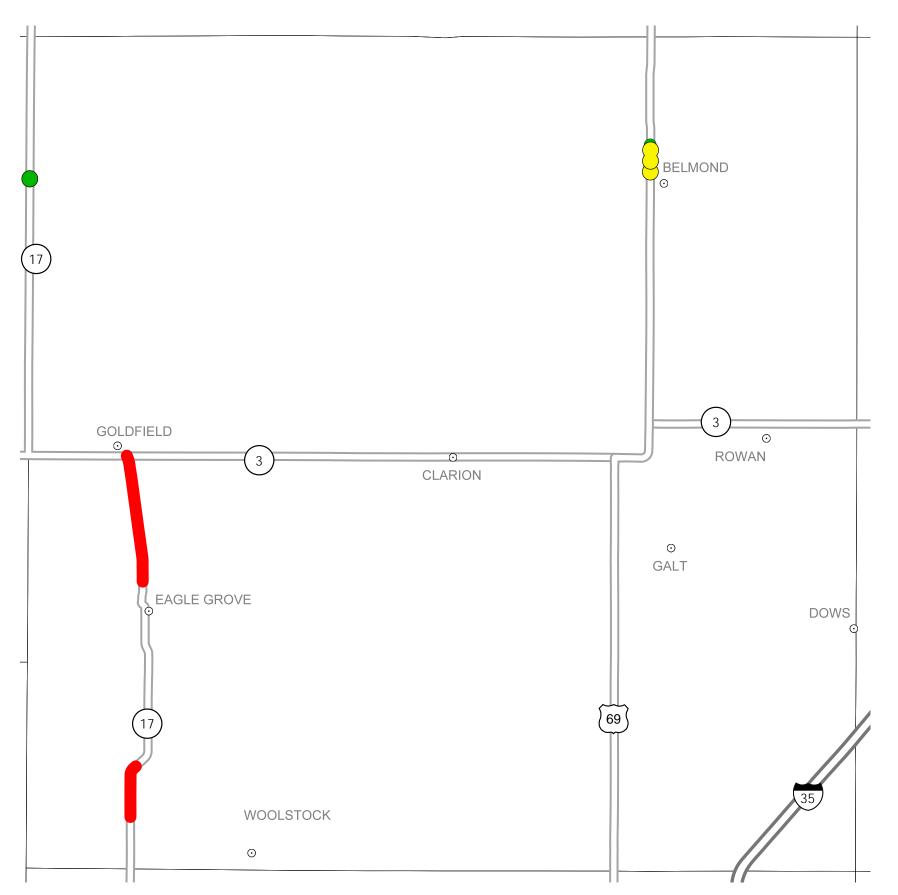

## District 2 2018-2022 Iowa Highway Program Wright County

(as approved by the Iowa Transportation Commission June 13, 2017 and amended on Decemer 12, 2017)

In Cooperation With
United States
Department of Transportation

# Structure Highway • 2018 • 2019 • 2019 • 2020 • 2021 • 2022

E. Jon Ranney District 2 Engineer 1420 Fourth St. S.E. Mason City, Iowa 50401 641-422-9465 ejon.ranney@iowadot.us

- Does not include minor right of way, erosion control, patching, bridge washing or other minor projects.
- Only the 2018 year of multiyear projects are shown.
- Most safety and noninterstate pavement resurfacing projects are identified for only the first year. Therefore, few projects of that type are shown for years 2019 through 2022.
- Map is subject to change and is not to scale.
- For more information, see iowadot.gov/program\_management/five\_year.html.