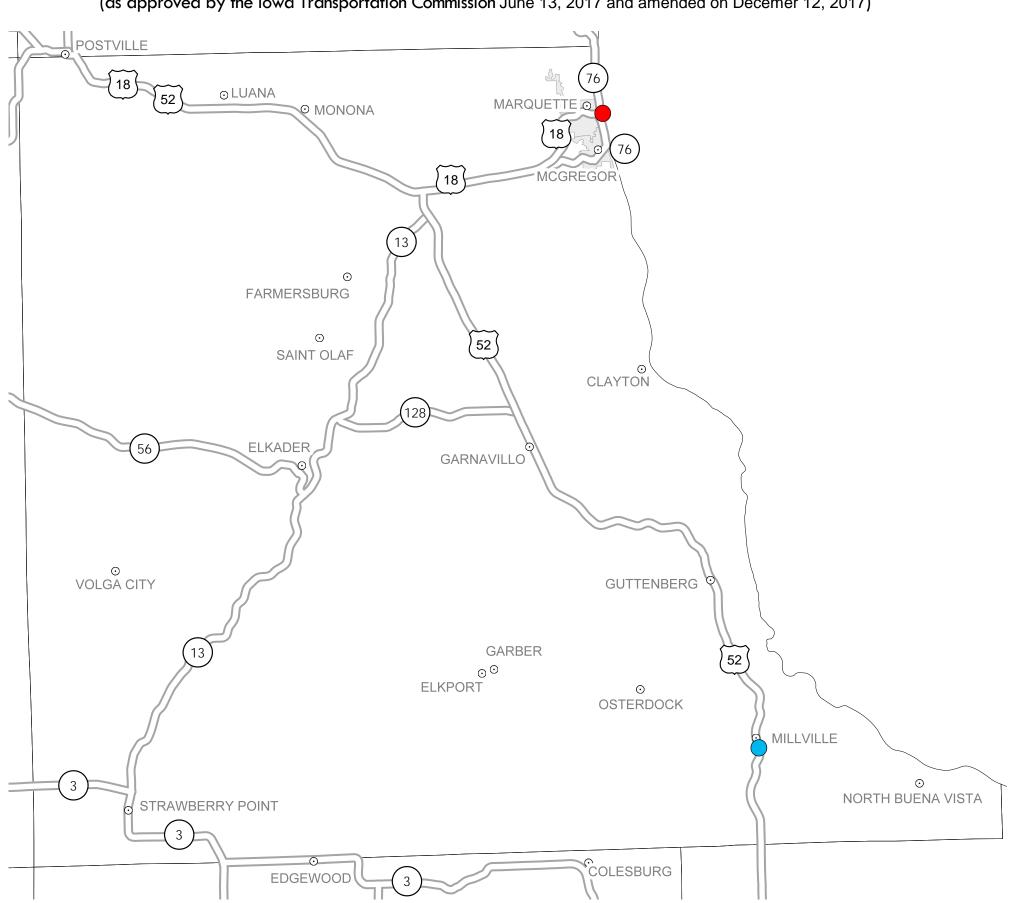

### District 2 2018-2022 Iowa Highway Program Clayton County

(as approved by the Iowa Transportation Commission June 13, 2017 and amended on Decemer 12, 2017)

In Cooperation With **United States Department of Transportation** 

### **Structure Highway** 2018 2019 2022

E. Jon Ranney **District 2 Engineer** 1420 Fourth St. S.E. Mason City, Iowa 50401 641-422-9465 ejon.ranney@iowadot.us

- Does not include minor right of way, erosion control, patching, bridge washing or other minor projects.
- Only the 2018 year of multiyear projects are shown.
- Most safety and noninterstate pavement resurfacing projects are identified for only the first year. Therefore, few projects of that type are shown for years 2019 through 2022.
- Map is subject to change and is not to scale.
- For more information, see iowadot.gov/program\_management/five\_year.html.