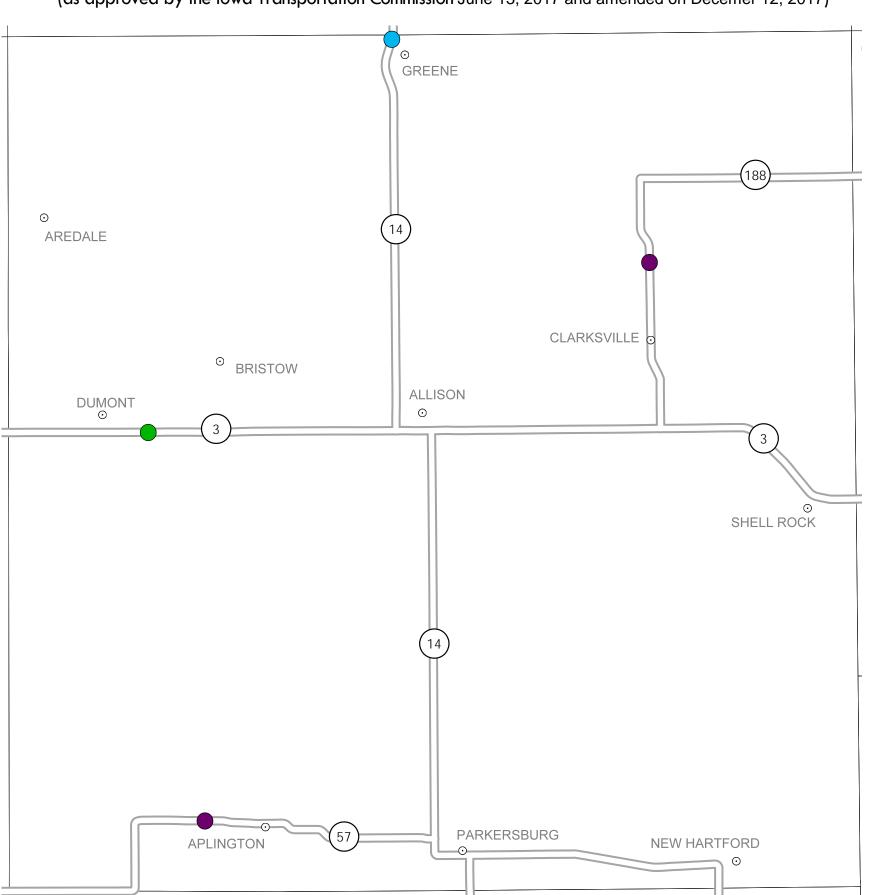

## District 2 2018-2022 Iowa Highway Program Butler County

(as approved by the Iowa Transportation Commission June 13, 2017 and amended on Decemer 12, 2017)

In Cooperation With
United States
Department of Transportation

### 

E. Jon Ranney District 2 Engineer 1420 Fourth St. S.E. Mason City, Iowa 50401 641-422-9465 ejon.ranney@iowadot.us

- Does not include minor right of way, erosion control, patching, bridge washing or other minor projects.
- Only the 2018 year of multiyear projects are shown.
- Most safety and noninterstate pavement resurfacing projects are identified for only the first year. Therefore, few projects of that type are shown for years 2018 through 2021.
- Map is subject to change and is not to scale.
- For more information, see iowadot.gov/program\_management/five\_year.html.