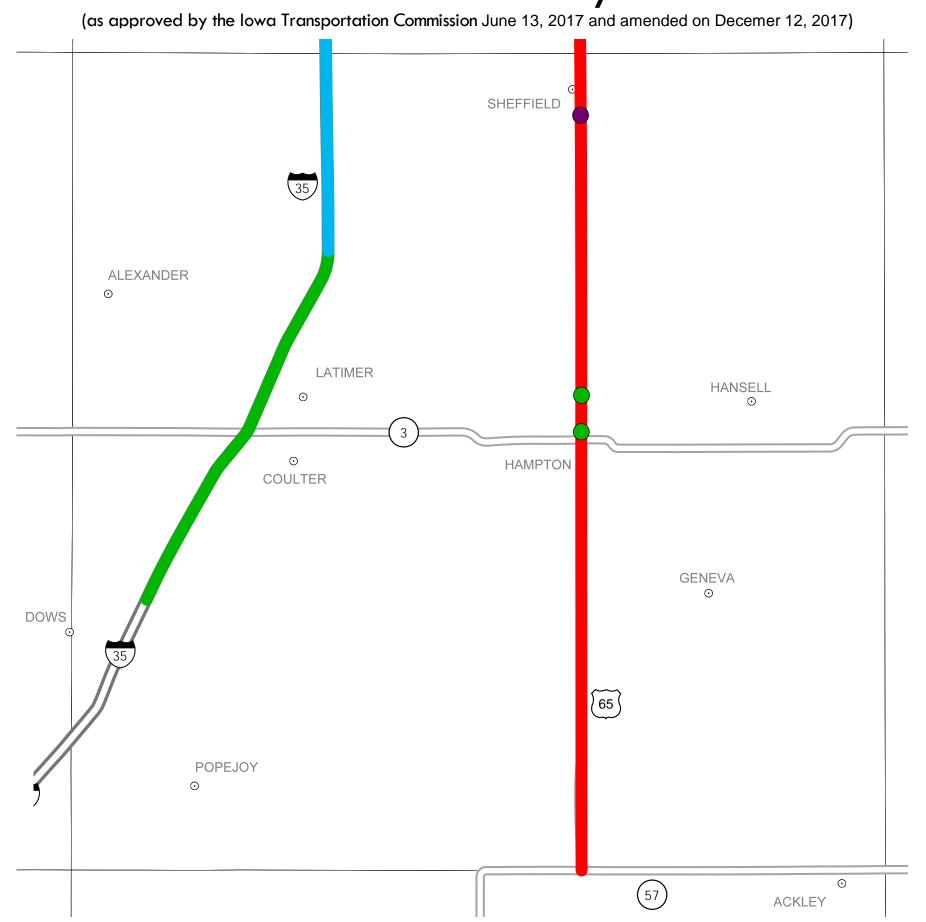

## District 2 2018-2022 Iowa Highway Program Wright County

(as approved by the Iowa Transportation Commission June 13, 2017 and amended on Decemer 12, 2017)

In Cooperation With
United States
Department of Transportation

# Structure Highway • 2018 • 2019 • 2019 • 2020 • 2021 • 2022

E. Jon Ranney District 2 Engineer 1420 Fourth St. S.E. Mason City, Iowa 50401 641-422-9465 ejon.ranney@iowadot.us

- Does not include minor right of way, erosion control, patching, bridge washing or other minor projects.
- Only the 2018 year of multiyear projects are shown.
- Most safety and noninterstate pavement resurfacing projects are identified for only the first year. Therefore, few projects of that type are shown for years 2019 through 2022.
- Map is subject to change and is not to scale.
- For more information, see iowadot.gov/program\_management/five\_year.html.