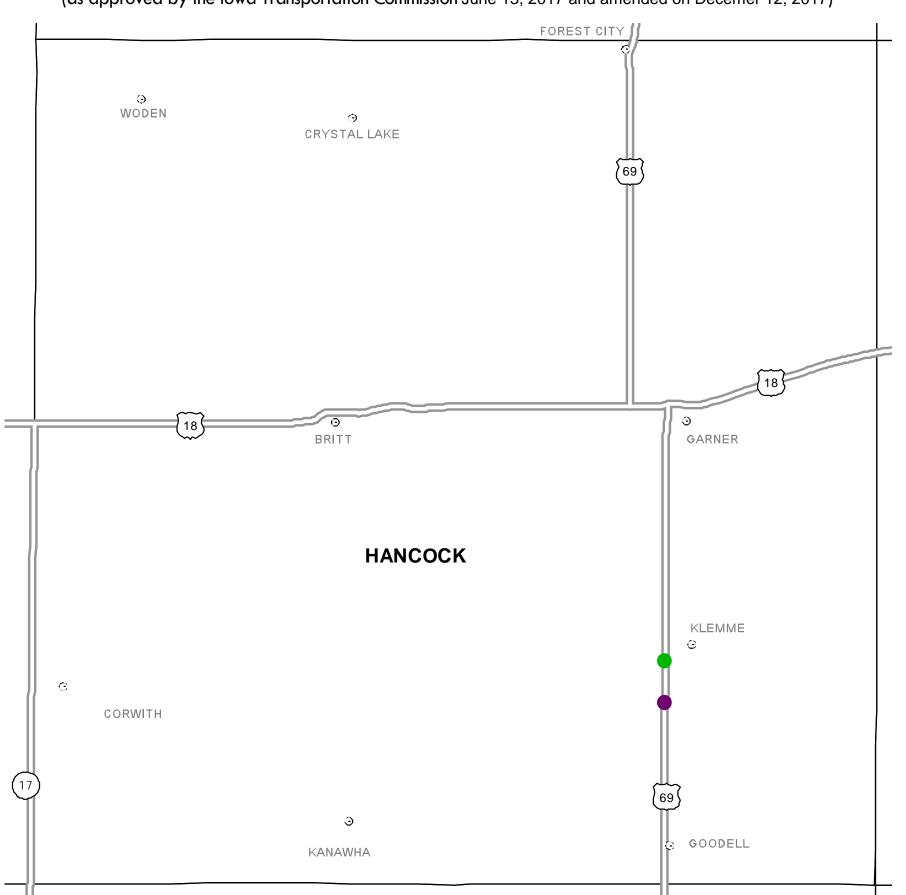

## District 2 2018-2022 Iowa Highway Program Hancock County

(as approved by the Iowa Transportation Commission June 13, 2017 and amended on Decemer 12, 2017)

Prepared by

In Cooperation With
United States
Department of Transportation

### 

E. Jon Ranney District 2 Engineer 1420 Fourth St. S.E. Mason City, Iowa 50401 641-422-9465 ejon.ranney@iowadot.us

- Does not include minor right of way, erosion control, patching, bridge washing or other minor projects.
- Only the 2018 year of multiyear projects are shown.
- Most safety and noninterstate pavement resurfacing projects are identified for only the first year. Therefore, few projects of that type are shown for years 2019 through 2022.
- Map is subject to change and is not to scale.
- For more information, see iowadot.gov/program\_management/five\_year.html.