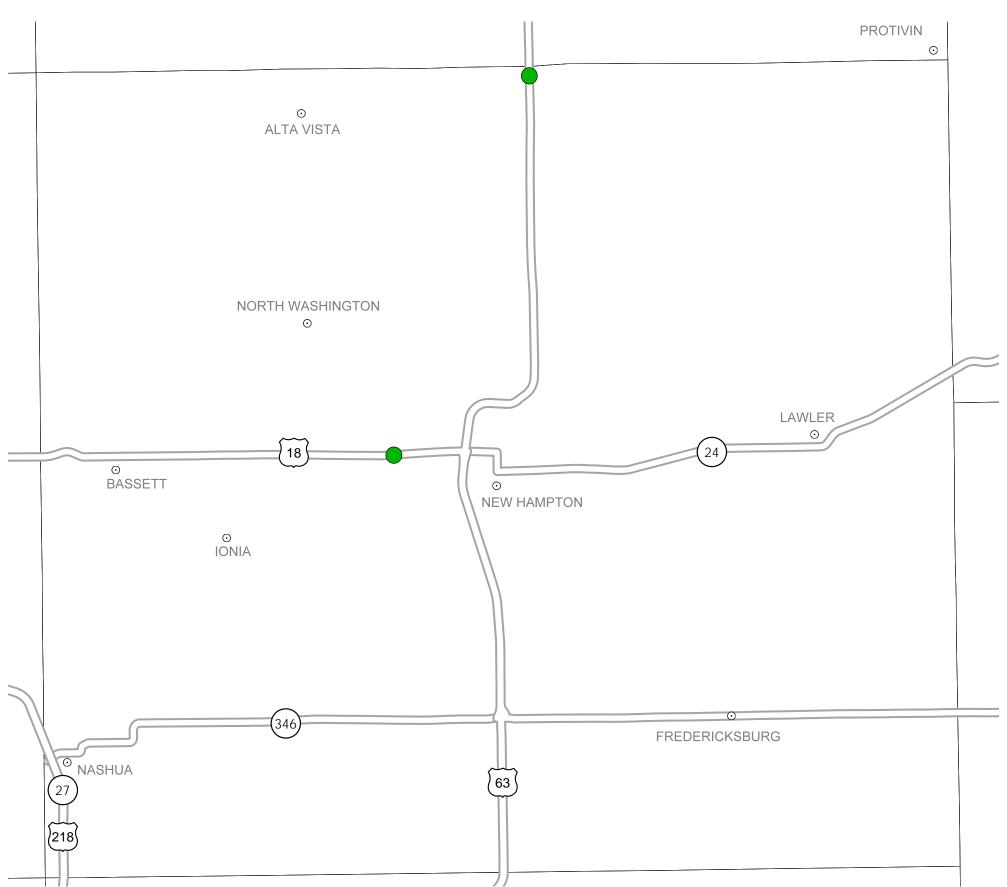

## District 2 2018-2022 Iowa Highway Program Howard County

(as approved by the Iowa Transportation Commission June 13, 2017 and amended on Decemer 12, 2017)

In Cooperation With
United States
Department of Transportation

### 

E. Jon Ranney District 2 Engineer 1420 Fourth St. S.E. Mason City, Iowa 50401 641-422-9465 ejon.ranney@iowadot.us

- Does not include minor right of way, erosion control, patching, bridge washing or other minor projects.
- Only the 2018 year of multiyear projects are shown.
- Most safety and noninterstate pavement resurfacing projects are identified for only the first year. Therefore, few projects of that type are shown for years 2019 through 2022.
- Map is subject to change and is not to scale.
- For more information, see iowadot.gov/program\_management/five\_year.html.