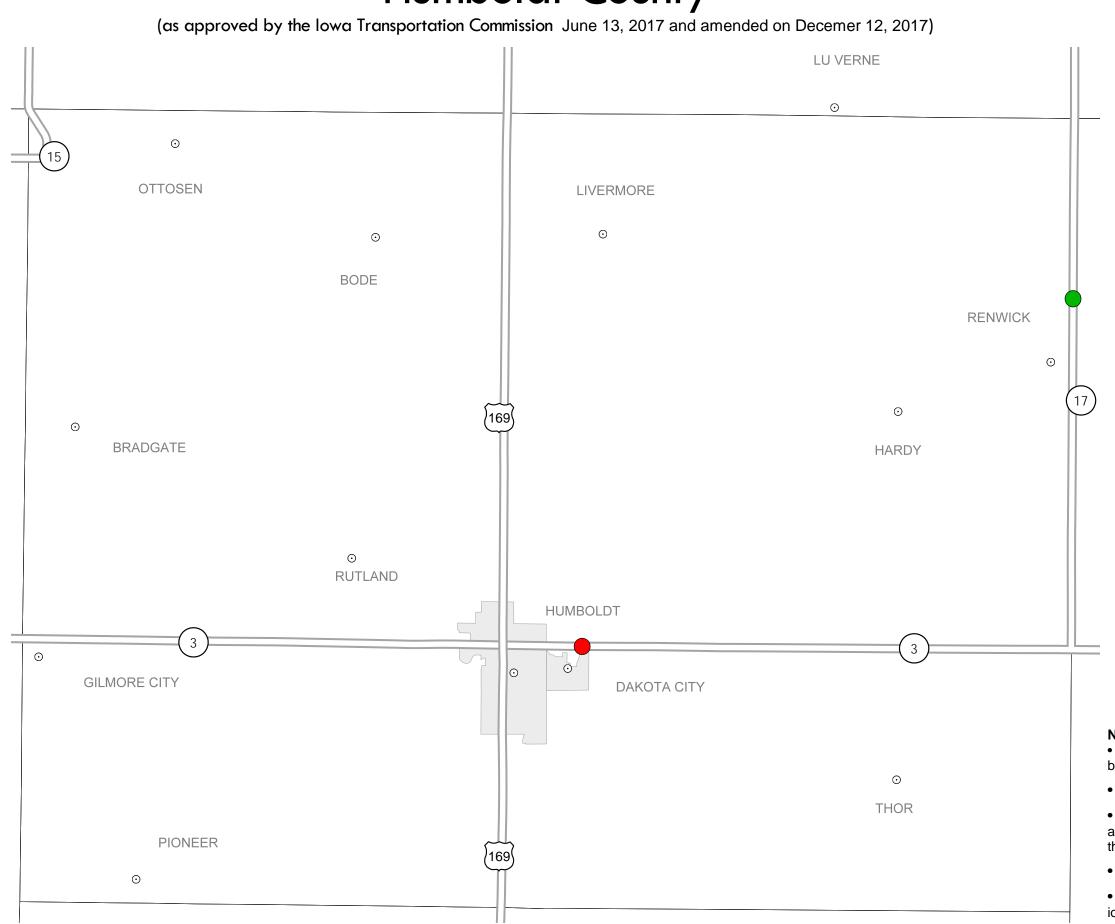

## District 2 2018-2022 Iowa Highway Program Humboldt County

IOWA
STATE HIGHWAY MAP

Prepared by

In Cooperation With
United States
Department of Transportation

### 

E. Jon Ranney District 2 Engineer 1420 Fourth St. S.E. Mason City, Iowa 50401 641-422-9465 ejon.ranney@iowadot.us

- Does not include minor right of way, erosion control, patching, bridge washing or other minor projects.
- Only the 2018 year of multiyear projects are shown.
- Most safety and noninterstate pavement resurfacing projects are identified for only the first year. Therefore, few projects of that type are shown for years 2019 through 2022.
- Map is subject to change and is not to scale.
- For more information, see iowadot.gov/program\_management/five\_year.html.