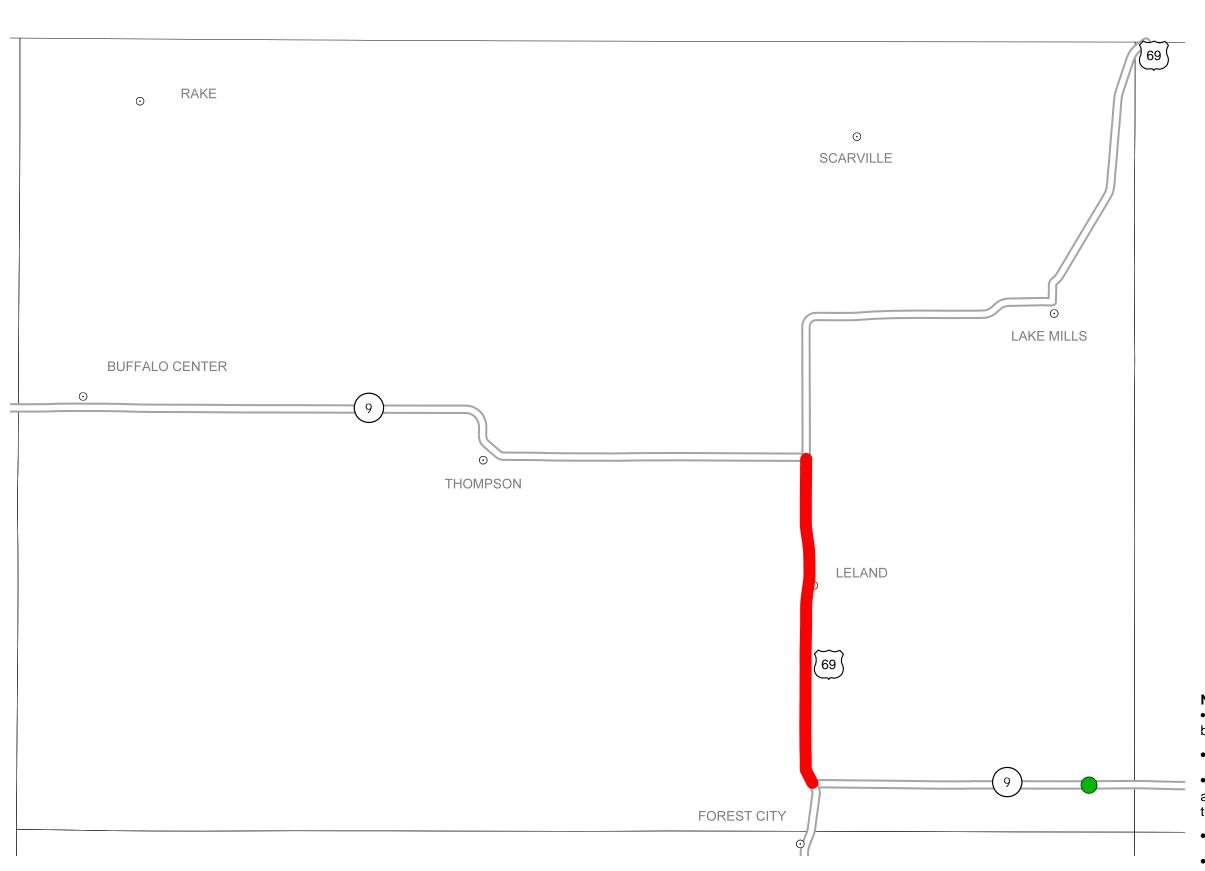

## District 2 2018-2022 Iowa Highway Program Worth County

(as approved by the Iowa Transportation Commission June 13, 2017 and amended on Decemer 12, 2017)

Prepared by

In Cooperation With
United States
Department of Transportation

### 

E. Jon Ranney District 2 Engineer 1420 Fourth St. S.E. Mason City, Iowa 50401 641-422-9465 ejon.ranney@iowadot.us

- Does not include minor right of way, erosion control, patching, bridge washing or other minor projects.
- Only the 2018 year of multiyear projects are shown.
- Most safety and noninterstate pavement resurfacing projects are identified for only the first year. Therefore, few projects of that type are shown for years 2019 through 2022.
- Map is subject to change and is not to scale.
- For more information, see iowadot.gov/program\_management/five\_year.html.