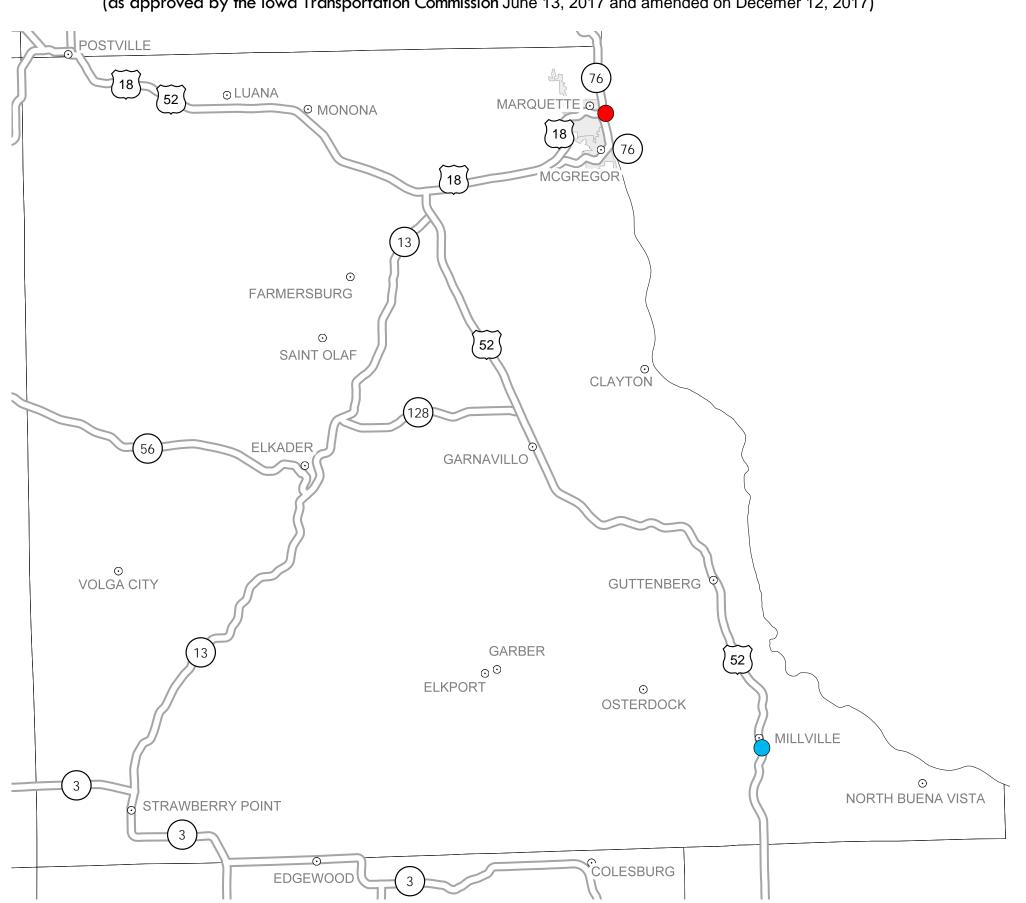

## District 2 2018-2022 Iowa Highway Program Clayton County

(as approved by the Iowa Transportation Commission June 13, 2017 and amended on Decemer 12, 2017)

In Cooperation With **United States** Department of Transportation