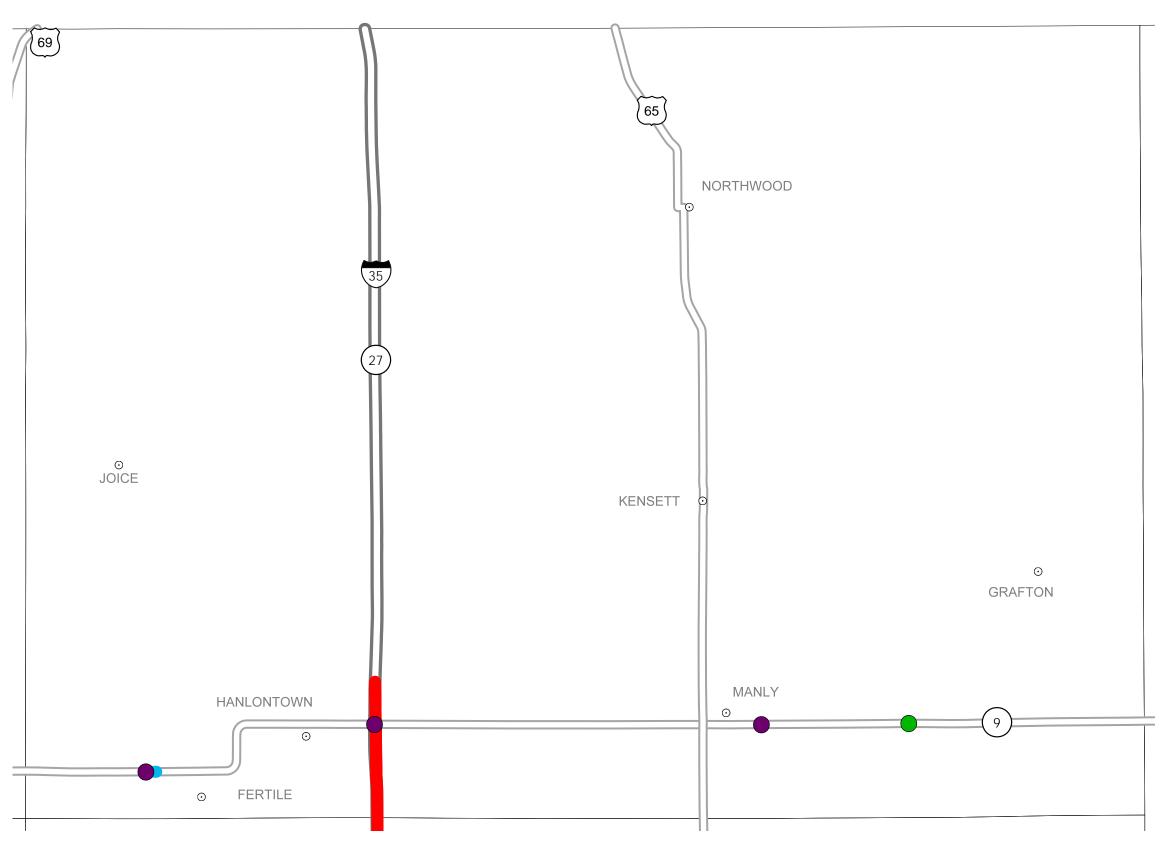

## District 2 2018-2022 Iowa Highway Program Worth County

(as approved by the Iowa Transportation Commission June 13, 2017 and amended on Decemer 12, 2017)

STATE HIGHWAY MAP
Prepared by

In Cooperation With
United States
Department of Transportation

## Notes:

- Does not include minor right of way, erosion control, patching, bridge washing or other minor projects.
- Only the 2018 year of multiyear projects are shown.
- Most safety and noninterstate pavement resurfacing projects are identified for only the first year. Therefore, few projects of that type are shown for years 2019 through 2022.
- Map is subject to change and is not to scale.
- For more information, see iowadot.gov/program\_management/five\_year.html.