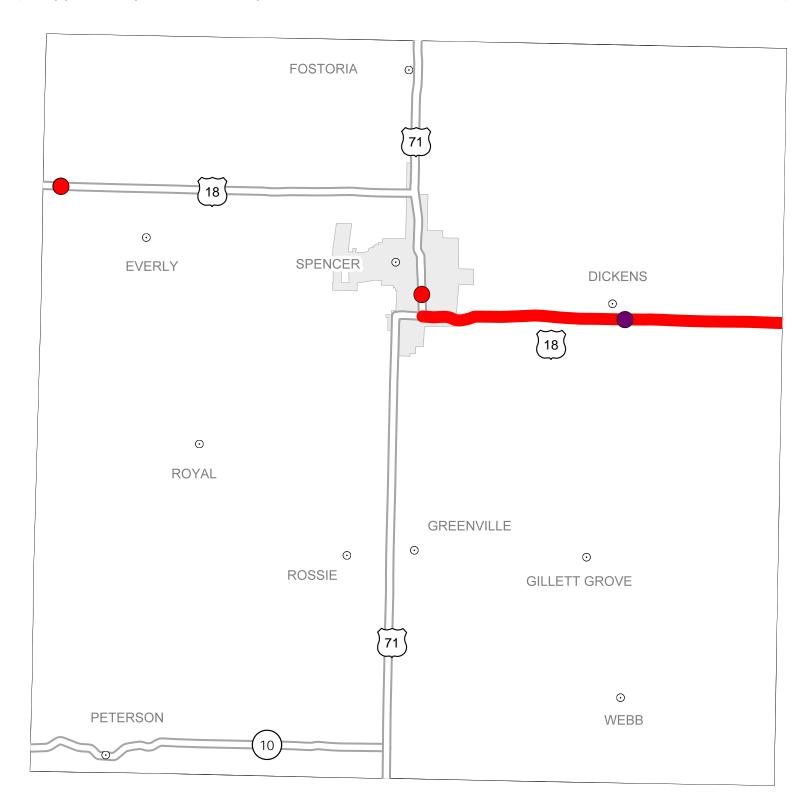

## Notes:

- Does not include minor right of way, erosion control, patching, bridge washing or other minor projects.
- Only the 2018 year of multiyear projects are shown.
- Most safety and noninterstate pavement resurfacing projects are identified for only the first year. Therefore, few projects of that type are shown for years 2019 through 2022.
- Map is subject to change and is not to scale.
- For more information, see iowadot.gov/program\_management/five\_year.html.