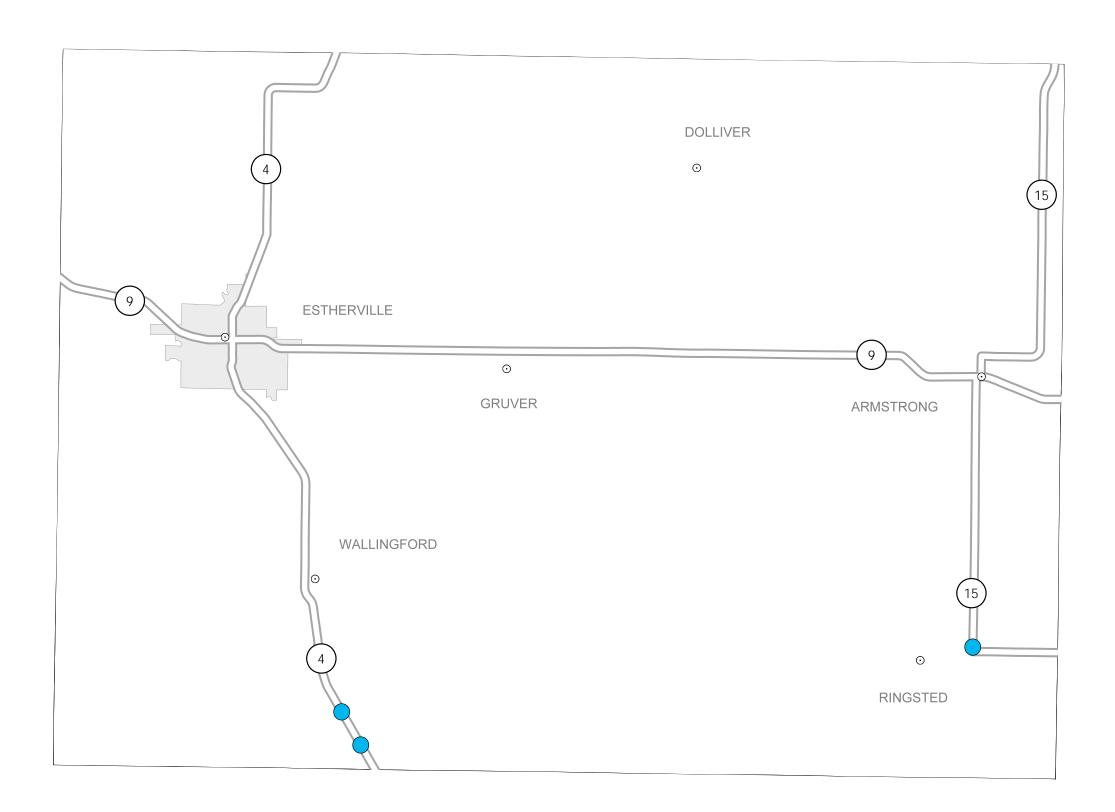

## District 3 2018-2022 Iowa Highway Program Emmet County

(as approved by the Iowa Transportation Commission June 13, 2017 and amended on Decemer 12, 2017)

In Cooperation With
United States
Department of Transportation

## Notes

- Does not include minor right of way, erosion control, patching, bridge washing or other minor projects.
- Only the 2018 year of multiyear projects are shown.
- Most safety and noninterstate pavement resurfacing projects are identified for only the first year. Therefore, few projects of that type are shown for years 2019 through 2022.
- Map is subject to change and is not to scale.
- For more information, see iowadot.gov/program\_management/five\_year.html.