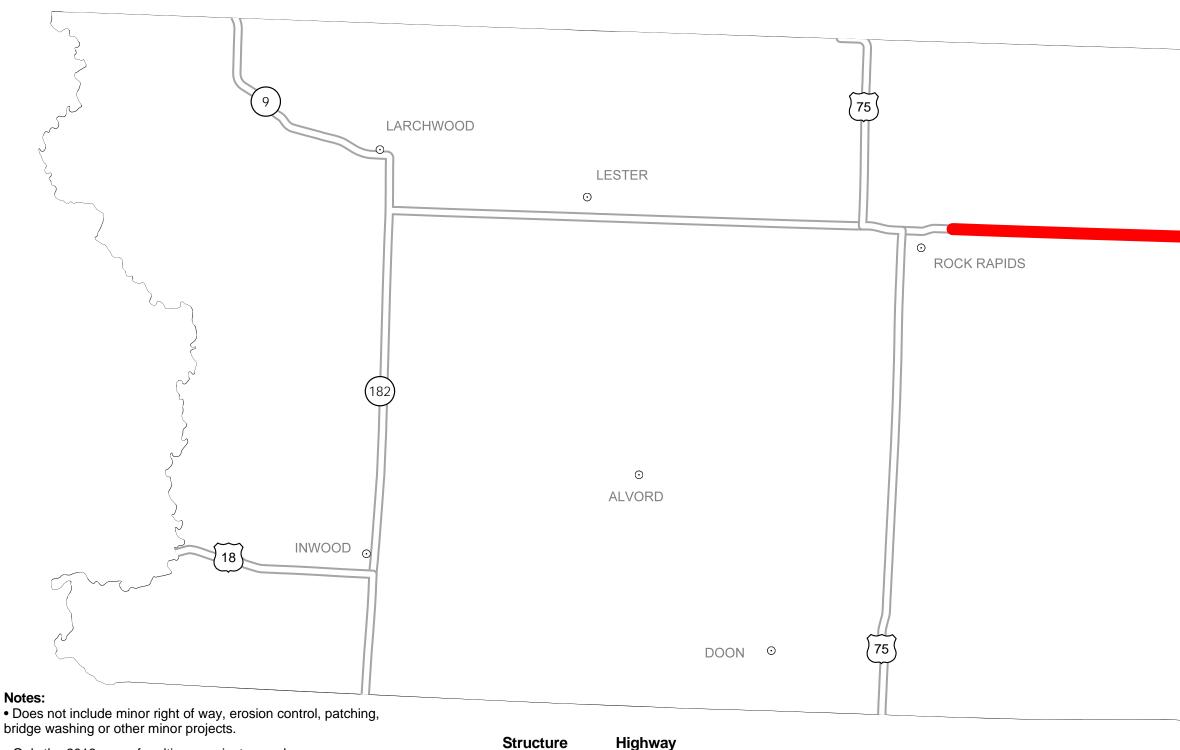

## District 3 2018-2022 Iowa Highway Program Lyon County

(as approved by the lowa Transportation Commission June 13, 2017 and amended on Decemer 12, 2017)

2018

2019

2020

2021

2022

 $\bigcirc$ 

• Only the 2018 year of multiyear projects are shown.

• Most safety and noninterstate pavement resurfacing projects are identified for only the first year. Therefore, few projects of that type are shown for years 2019 through 2022.

• Map is subject to change and is not to scale.

• For more information, see

iowadot.gov/program\_management/five\_year.html.

Tony Lazarowicz District 3 Engineer 2800 Gordon Drive P.O. Box 987 Sioux City, Iowa 51102 712-276-1451 tony.lazarowicz@iowadot.us