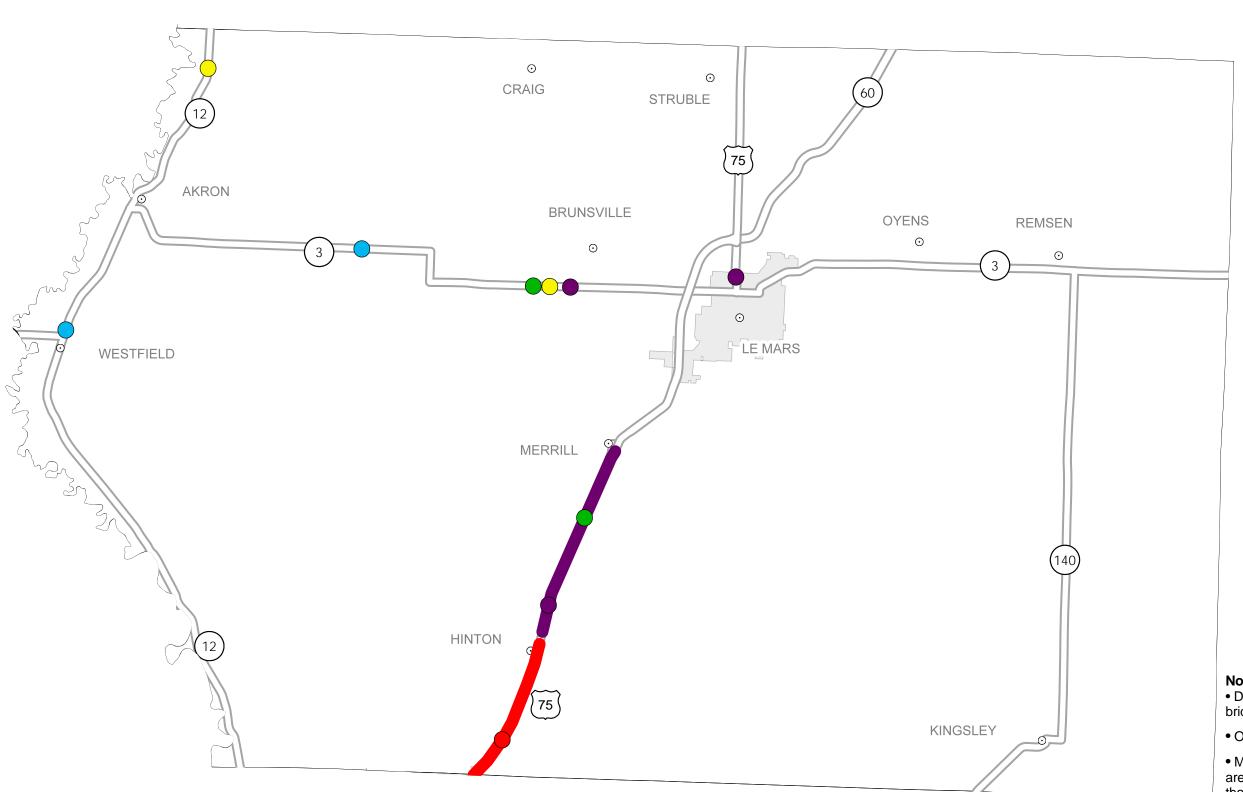

## District 3 2018-2022 Iowa Highway Program Plymouth County

(as approved by the Iowa Transportation Commission June 13, 2017 and amended on Decemer 12, 2017)

STATE HIGHWAY MAP
Prepared by

In Cooperation With
United States
Department of Transportation

## Notes:

- Does not include minor right of way, erosion control, patching, bridge washing or other minor projects.
- Only the 2018 year of multiyear projects are shown.
- Most safety and noninterstate pavement resurfacing projects are identified for only the first year. Therefore, few projects of that type are shown for years 2019 through 2022.
- Map is subject to change and is not to scale.
- For more information, see iowadot.gov/program\_management/five\_year.html.