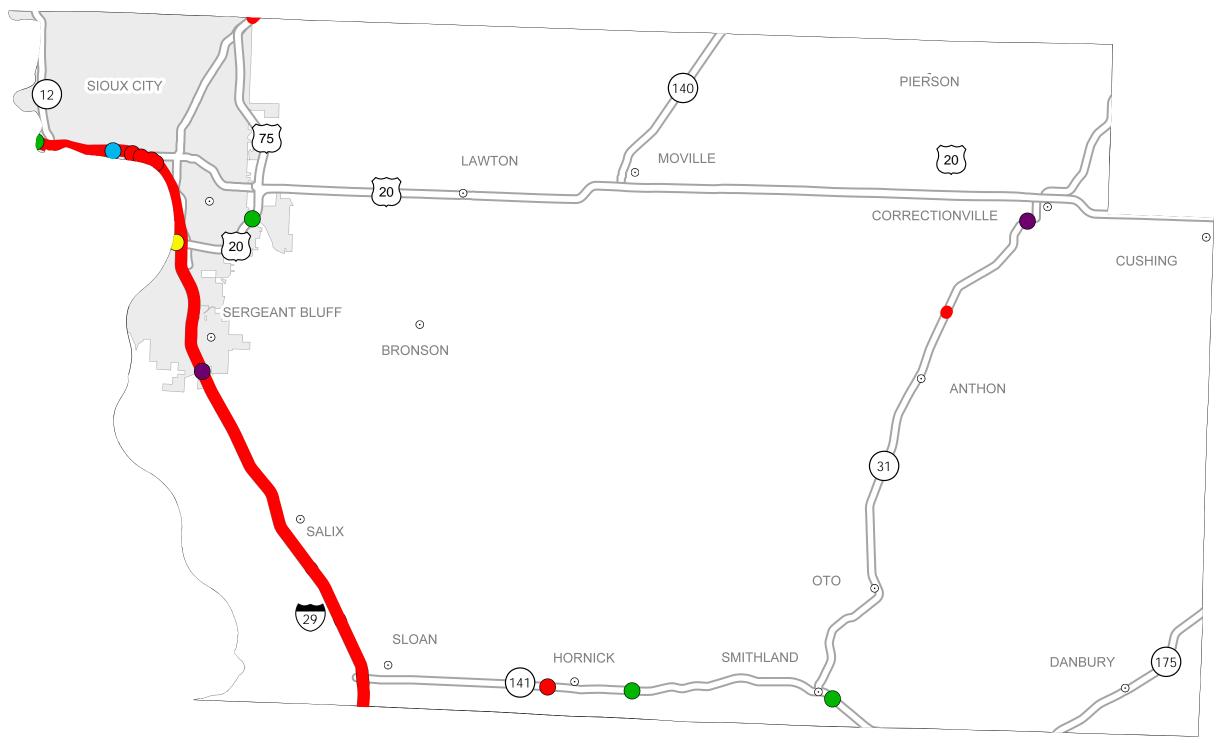

## Notes

- Does not include minor right of way, erosion control, patching, bridge washing or other minor projects.
- Only the 2018 year of multiyear projects are shown.
- Most safety and noninterstate pavement resurfacing projects are identified for only the first year. Therefore, few projects of that type are shown for years 2019 through 2022.
- Map is subject to change and is not to scale.
- For more information, see iowadot.gov/program\_management/five\_year.html.