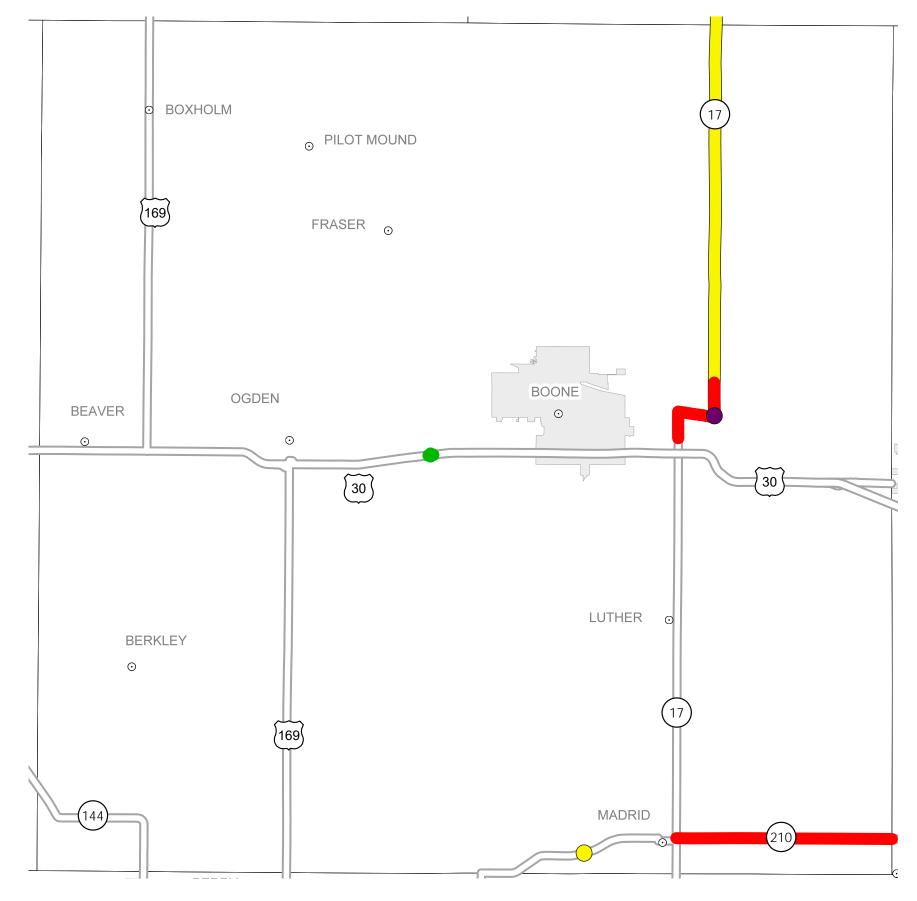

## District 1 2019-2023 Iowa Highway Program Boone County

(as approved by the Iowa Transportation Commission June 12, 2018)

In Cooperation With United States Department of Transportation

Scott Dockstader District 1 Engineer 1020 S. Fourth St. Ames, Iowa 50010 515-239-1194 scott.dockstader@iowadot.us

## Notes:

• Does not include minor right of way, erosion control, patching, bridge washing or other minor projects.

• Only the 2019 year of multiyear projects are shown.

• Most safety and noninterstate pavement resurfacing projects are identified for only the first year. Therefore, few projects of that type are shown for years 2020 through 2023.

• Map is subject to change and is not to scale.

• For more information, see

iowadot.gov/program\_management/five\_year.html.