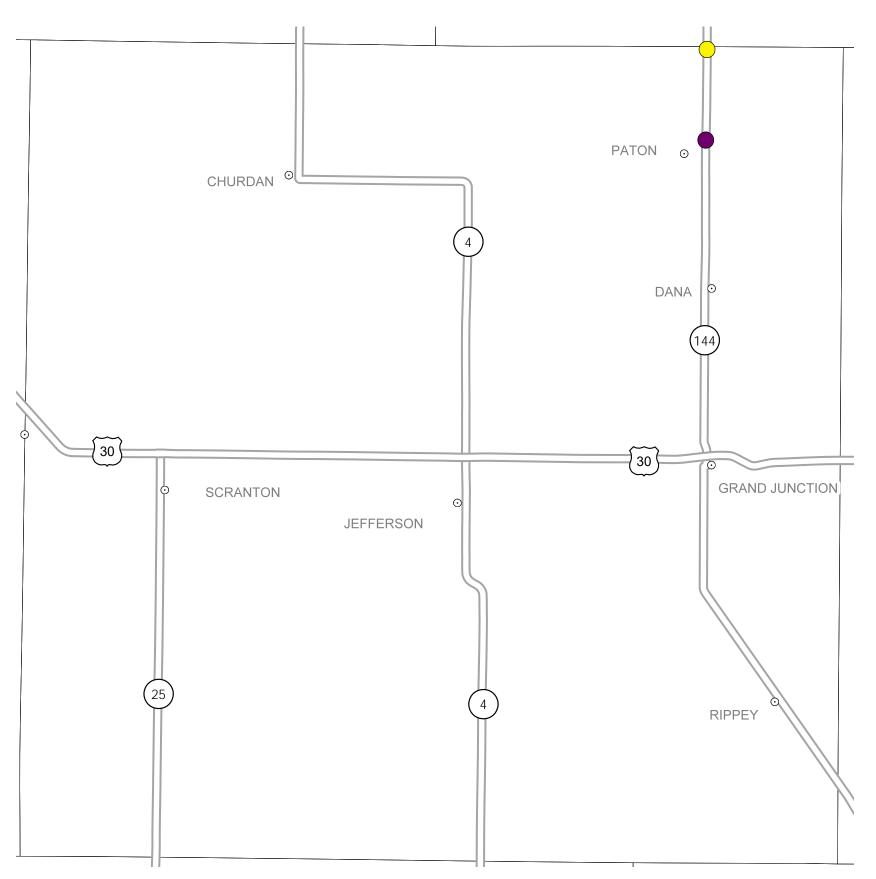

## District 1 2019-2023 Iowa Highway Program Greene County

(as approved by the Iowa Transportation Commission June 12, 2018)

STATE HIGHWAY MAP
Prepared by

In Cooperation With
United States
Department of Transportation

## Notes:

- Does not include minor right of way, erosion control, patching, bridge washing or other minor projects.
- Only the 2019 year of multiyear projects are shown.
- Most safety and noninterstate pavement resurfacing projects are identified for only the first year. Therefore, few projects of that type are shown for years 2020 through 2023.
- Map is subject to change and is not to scale.
- For more information, see iowadot.gov/program\_management/five\_year.html.