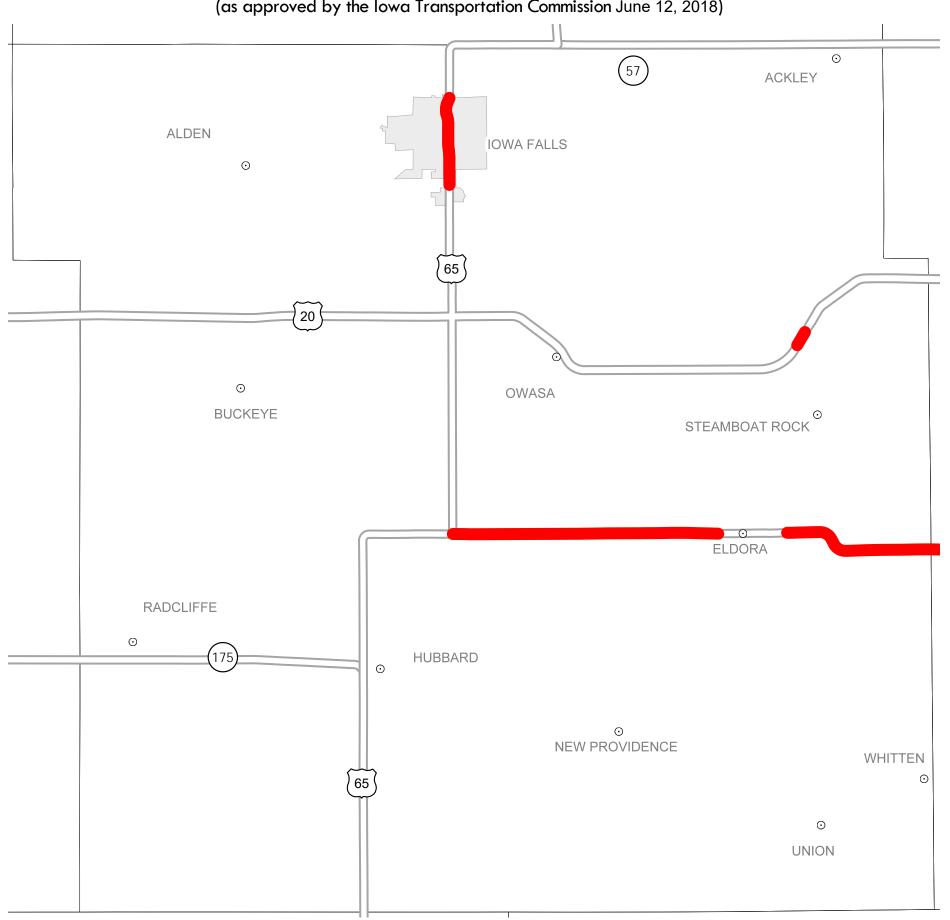

## District 1 2019-2023 Iowa Highway Program Hardin County

(as approved by the Iowa Transportation Commission June 12, 2018)

STATE HIGHWAY MAP Prepared by

In Cooperation With **United States** Department of Transportation

## **Structure Highway** 2019 2020 2023

**Scott Dockstader District 1 Engineer** 1020 S. Fourth St. Ames, Iowa 50010 515-239-1194 scott.dockstader@iowadot.us

- · Does not include minor right of way, erosion control, patching, bridge washing or other minor projects.
- Only the 2019 year of multiyear projects are shown.
- Most safety and noninterstate pavement resurfacing projects are identified for only the first year. Therefore, few projects of that type are shown for years 2020 through 2023.
- Map is subject to change and is not to scale.
- For more information, see iowadot.gov/program\_management/five\_year.html.