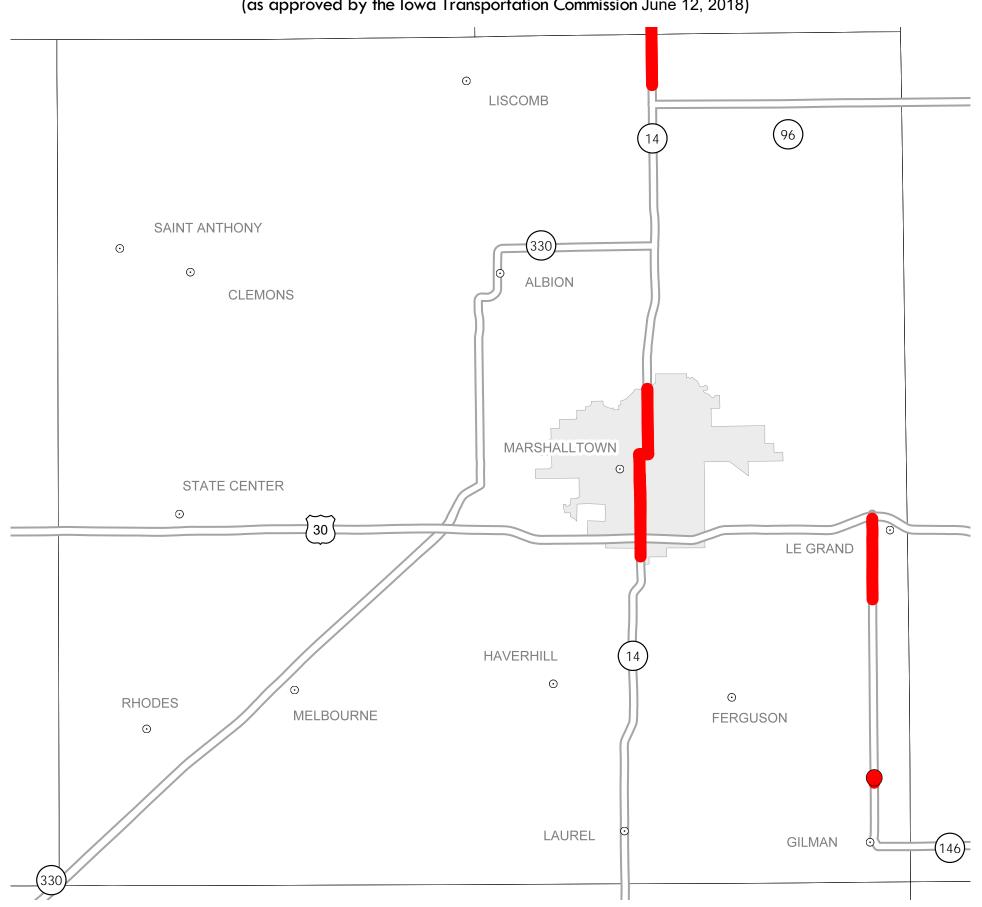

## District 1 2019-2023 Iowa Highway Program Marshall County

(as approved by the Iowa Transportation Commission June 12, 2018)

STATE HIGHWAY MAP Prepared by

In Cooperation With **United States** Department of Transportation

## **Structure Highway** 2019 2020 2023

**Scott Dockstader District 1 Engineer** 1020 S. Fourth St. Ames, Iowa 50010 515-239-1194 scott.dockstader@iowadot.us

- · Does not include minor right of way, erosion control, patching, bridge washing or other minor projects.
- Only the 2019 year of multiyear projects are shown.
- Most safety and noninterstate pavement resurfacing projects are identified for only the first year. Therefore, few projects of that type are shown for years 2020 through 2023.
- Map is subject to change and is not to scale.
- For more information, see iowadot.gov/program\_management/five\_year.html.