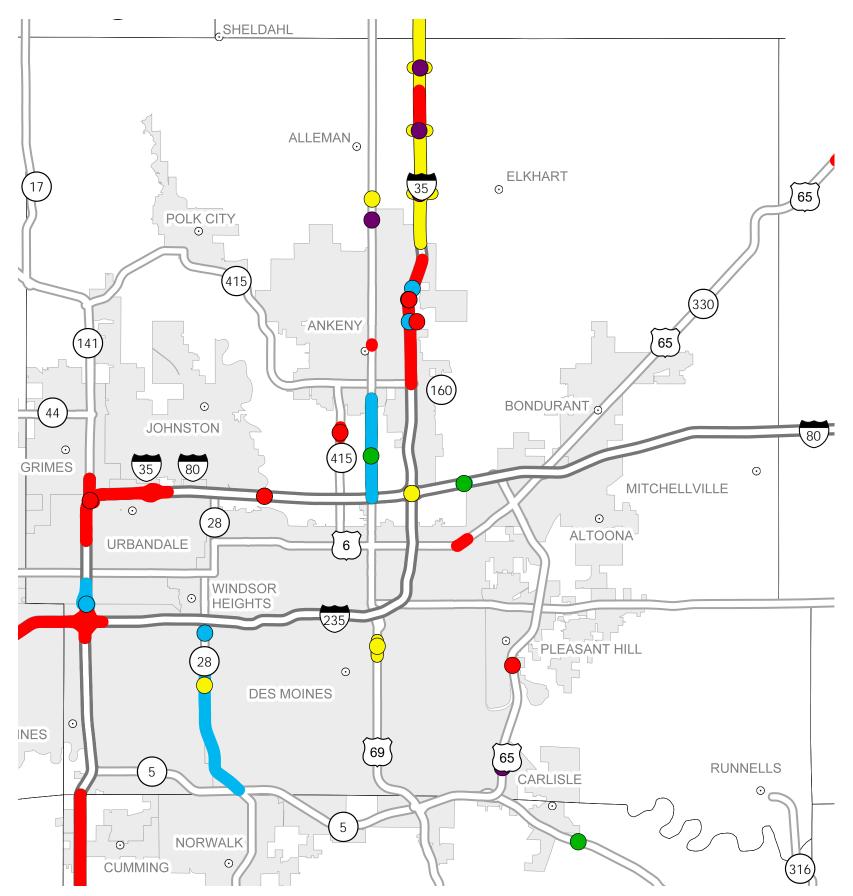

## District 1 2019-2023 Iowa Highway Program Polk County

(as approved by the Iowa Transportation Commission June 12, 2018)

STATE HIGHWAY MAP
Prepared by

In Cooperation With
United States
Department of Transportation

## Notes:

- Does not include minor right of way, erosion control, patching, bridge washing or other minor projects.
- Only the 2019 year of multiyear projects are shown.
- Most safety and noninterstate pavement resurfacing projects are identified for only the first year. Therefore, few projects of that type are shown for years 2020 through 2023.
- Map is subject to change and is not to scale.
- For more information, see iowadot.gov/program\_management/five\_year.html.